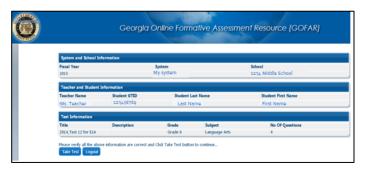

## Taking a Teacher Assigned Constructed Response Test

**Accessing Student Portal** 

- Enter the following URL in the address bar: https://gofar.gadoe.org/GOFARWeb
   The GOFAR main window appears.
- 2. Enter your **Georgia Test Identifier (GTID)** in the box.
- 3. Enter the **Test Pass Code** provided by the Teacher.
- 4. Click **Submit**. The Test Information appears.

- 5. Click **Take Test**. The test appears.
- 6. Navigate through the test until complete.
- 7. Click **Finish Test** when complete. A **Confirmation Required** message appears.
- 8. Click **Confirm** to complete the test. The **Assessment Result** message appears.
- 9. Click **OK**. A message indicating that the student successfully completed the assessment appears.
- 10. Close the message window when complete. The student is logged out of GOFAR.