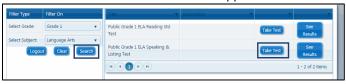

- 4. Select a grade from the list in the **Filter On** column.
- 5. Select a subject from the list in the **Filter On** column.
- 6. Click **Search.** The available tests are shown in the list on the right of the screen.
- 7. Click **Take Test** next to the desired test. The student test appears.
- 8. The student navigates through the test until complete.
- 9. Click **Finish Test** when complete. A **Confirmation Required** message appears.
- 10. Click **Confirm** to complete the test. The **Assessment Result** message appears.
- 11. Click **OK**. A message indicating that the student successfully completed the assessment appears.
- 12. Close the window when complete.