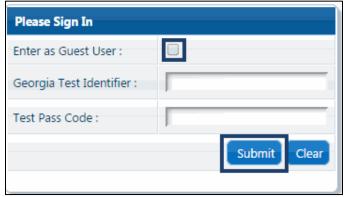

## Taking a Practice Test - Coming Soon!

**Accessing Student Portal** 

 Enter the following URL in the address bar: <u>https://gofar.gadoe.org/GOFARWeb</u>

 The GOFAR main window appears.

- 2. Select the option **Enter as Guest User** to take a practice test
- 3. Click **Submit**. The Test Information appears.