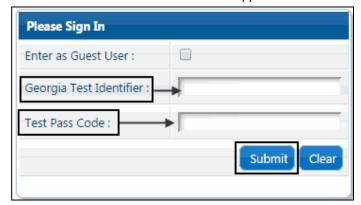

## Taking a Teacher Assigned Constructed Response Test

**Accessing Student Portal** 

- Enter the following URL in the address bar: https://gofar.gadoe.org/GOFARWeb
   The GOFAR main window appears.
- 2. Enter your **Georgia Test Identifier (GTID)** in the box.
- 3. Enter the **Test Pass Code** provided by the Teacher.
- 4. Click **Submit**. The Test Information appears.