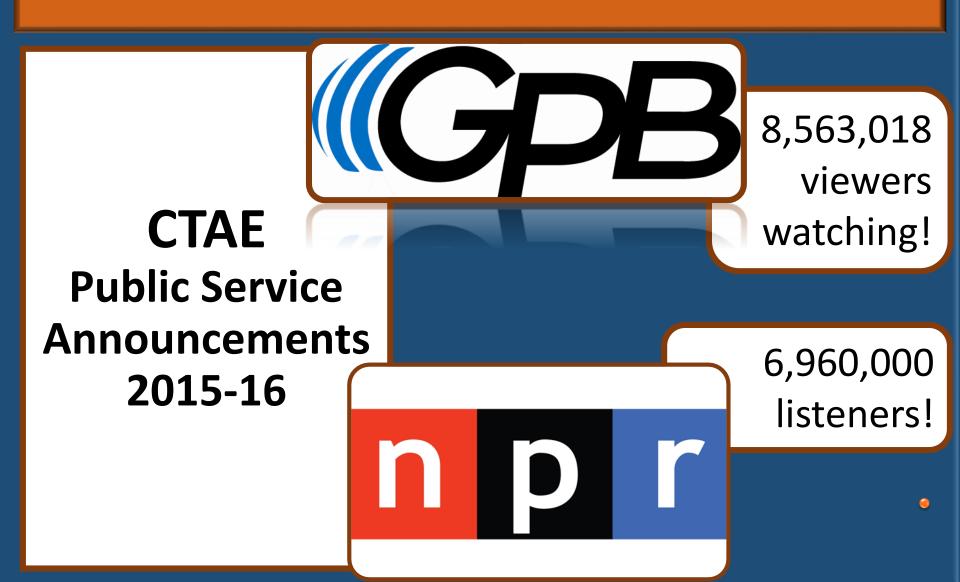

# Don't miss...Georgia's First CTAE "Twitter Chat"!

- On February 25, 2016, at 10:00 am, Georgia Department of Education and the Career, Technical, and Agricultural Education (CTAE) division will host the first "Twitter Chat."
- To promote and celebrate CTE month, plan to join the Georgia
   Department of Education, Georgia Department of Labor, Georgia
   Department of Economic Development, and local schools in the CTAE

   "Twitter Chat."
- Be creative and let people know about your CTAE activities!

2/9/2016 22

For questions regarding CTAE Development and Transition Unit programs and initiatives