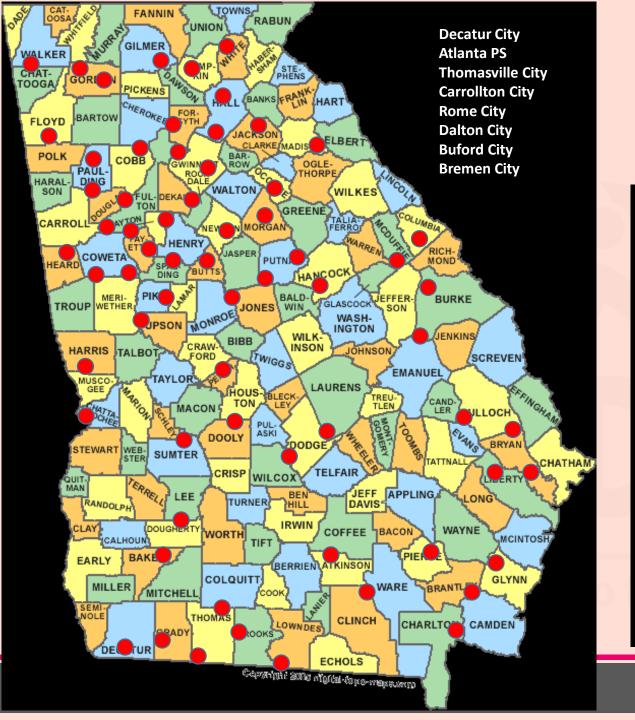

# STEM-Certified Elementary Schools

Richard Woods,
Georgia's School Superintendent
"Educating Georgia's Future"
gadoe.org

- Marietta Center for Advanced Academics-Marietta City
- Carrollton Elementary-Carrollton City
- Henderson Mill Elementary-DeKalb
- Hightower Elementary-DeKalb
- Dunwoody Elementary-DeKalb
- Brookwood Elementary-Dalton City
- Ford Elementary-Cobb

### STEM-Certified Elementary Schools (continued)

- Rocky Branch Elementary-Oconee
- Cowan Road Elementary-Griffin-Spalding
- Clark Creek Elementary-Cherokee
- River Eves Elementary-Fulton
- Tritt Elementary-Cobb
- Pleasant Grove Elementary-Henry
- Northside Elementary-Houston
- Eagle Springs Elementary-Houston
- Gilbert Elementary-Walker