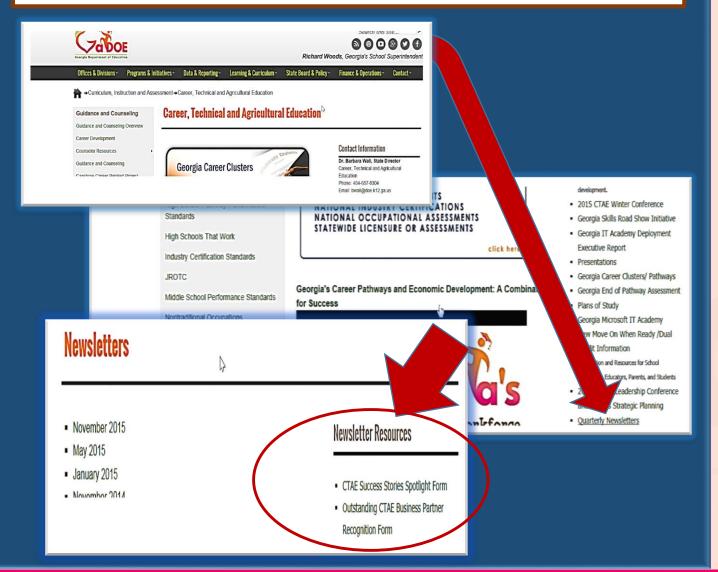

### Locating the CTAE State Newsletter Forms to Submit an Article

Richard Woods, Georgia's School Superintendent "Educating Georgia's Future" gadoe.org

Don't forget to
Showcase YOUR
CTAE Students and
Business Partners
in the next
CTAE State
Newsletter!

Deadline to submit articles for the March Newsletter is:

Monday, March 21, 2016

| l    |                                                                                                                                                                                                                                                                                                                                                                                                                                                                                                                                                                                                                                                                                                                                                                                                                                                                                                                                                                                                                                                                                                                                                                                                                                                                                                                                                                                                                                                                                                                                                                                                                                                                                                                                                                                                                                                                                                                                                                                                                                                                                                                          |
|------|--------------------------------------------------------------------------------------------------------------------------------------------------------------------------------------------------------------------------------------------------------------------------------------------------------------------------------------------------------------------------------------------------------------------------------------------------------------------------------------------------------------------------------------------------------------------------------------------------------------------------------------------------------------------------------------------------------------------------------------------------------------------------------------------------------------------------------------------------------------------------------------------------------------------------------------------------------------------------------------------------------------------------------------------------------------------------------------------------------------------------------------------------------------------------------------------------------------------------------------------------------------------------------------------------------------------------------------------------------------------------------------------------------------------------------------------------------------------------------------------------------------------------------------------------------------------------------------------------------------------------------------------------------------------------------------------------------------------------------------------------------------------------------------------------------------------------------------------------------------------------------------------------------------------------------------------------------------------------------------------------------------------------------------------------------------------------------------------------------------------------|
|      | Georgia Department of Education Career, Technical and Agricultural Education (CTAE) State Newsletter Featured Article Student Success Spotlight Form – FY2016  (Photographs, success stories, or both may be submitted electronically with this form)  Categories for Student Spotlight (indicate category below):  One of the C                                                                                                                                                                                                                                                                                                                                                                                                                                                                                                                                                                                                                                                                                                                                                                                                                                                                                                                                                                                                                                                                                                                                                                                                                                                                                                                                                                                                                                                                                                                                                                                                                                                                                                                                                                                         |
|      | Other (Specify)Student Student S |
|      | Spotlight Information Student Name(s): System and School Name: Career Cluster:                                                                                                                                                                                                                                                                                                                                                                                                                                                                                                                                                                                                                                                                                                                                                                                                                                                                                                                                                                                                                                                                                                                                                                                                                                                                                                                                                                                                                                                                                                                                                                                                                                                                                                                                                                                                                                                                                                                                                                                                                                           |
|      | Student Name(s):  System and School Name:                                                                                                                                                                                                                                                                                                                                                                                                                                                                                                                                                                                                                                                                                                                                                                                                                                                                                                                                                                                                                                                                                                                                                                                                                                                                                                                                                                                                                                                                                                                                                                                                                                                                                                                                                                                                                                                                                                                                                                                                                                                                                |
|      | Career Cluster:                                                                                                                                                                                                                                                                                                                                                                                                                                                                                                                                                                                                                                                                                                                                                                                                                                                                                                                                                                                                                                                                                                                                                                                                                                                                                                                                                                                                                                                                                                                                                                                                                                                                                                                                                                                                                                                                                                                                                                                                                                                                                                          |
|      | Course Name:                                                                                                                                                                                                                                                                                                                                                                                                                                                                                                                                                                                                                                                                                                                                                                                                                                                                                                                                                                                                                                                                                                                                                                                                                                                                                                                                                                                                                                                                                                                                                                                                                                                                                                                                                                                                                                                                                                                                                                                                                                                                                                             |
| \ \d | from set the said for the proposed of read afree of state and                                                                                                                                                                                                                                                                                                                                                                                                                                                                                                                                                                                                                                                                                                                                                                                                                                                                                                                                                                                                                                                                                                                                                                                                                                                                                                                                                                                                                                                                                                                                                                                                                                                                                                                                                                                                                                                                                                                                                                                                                                                            |
|      | Least of Education                                                                                                                                                                                                                                                                                                                                                                                                                                                                                                                                                                                                                                                                                                                                                                                                                                                                                                                                                                                                                                                                                                                                                                                                                                                                                                                                                                                                                                                                                                                                                                                                                                                                                                                                                                                                                                                                                                                                                                                                                                                                                                       |
|      | Georgia Department of Education  Career, Technical and Agricultural Education (CTAE)  Career, Technical and Agricultural Education (CTAE)  Career, Technical and Agricultural Education (CTAE)                                                                                                                                                                                                                                                                                                                                                                                                                                                                                                                                                                                                                                                                                                                                                                                                                                                                                                                                                                                                                                                                                                                                                                                                                                                                                                                                                                                                                                                                                                                                                                                                                                                                                                                                                                                                                                                                                                                           |
|      | State Newsload Procedurition Form - 125                                                                                                                                                                                                                                                                                                                                                                                                                                                                                                                                                                                                                                                                                                                                                                                                                                                                                                                                                                                                                                                                                                                                                                                                                                                                                                                                                                                                                                                                                                                                                                                                                                                                                                                                                                                                                                                                                                                                                                                                                                                                                  |
|      | TAE Business Partner Recognition                                                                                                                                                                                                                                                                                                                                                                                                                                                                                                                                                                                                                                                                                                                                                                                                                                                                                                                                                                                                                                                                                                                                                                                                                                                                                                                                                                                                                                                                                                                                                                                                                                                                                                                                                                                                                                                                                                                                                                                                                                                                                         |
|      | (photographs, narrative, of both may                                                                                                                                                                                                                                                                                                                                                                                                                                                                                                                                                                                                                                                                                                                                                                                                                                                                                                                                                                                                                                                                                                                                                                                                                                                                                                                                                                                                                                                                                                                                                                                                                                                                                                                                                                                                                                                                                                                                                                                                                                                                                     |
|      | Categories for Outstanding CTAE Business Partner (indicate category below):  Business Partner  Recognit:                                                                                                                                                                                                                                                                                                                                                                                                                                                                                                                                                                                                                                                                                                                                                                                                                                                                                                                                                                                                                                                                                                                                                                                                                                                                                                                                                                                                                                                                                                                                                                                                                                                                                                                                                                                                                                                                                                                                                                                                                 |
|      | Categories for Outstanding CTAE Business rature.                                                                                                                                                                                                                                                                                                                                                                                                                                                                                                                                                                                                                                                                                                                                                                                                                                                                                                                                                                                                                                                                                                                                                                                                                                                                                                                                                                                                                                                                                                                                                                                                                                                                                                                                                                                                                                                                                                                                                                                                                                                                         |
|      | Work Based Learning                                                                                                                                                                                                                                                                                                                                                                                                                                                                                                                                                                                                                                                                                                                                                                                                                                                                                                                                                                                                                                                                                                                                                                                                                                                                                                                                                                                                                                                                                                                                                                                                                                                                                                                                                                                                                                                                                                                                                                                                                                                                                                      |
|      | Categories for Outstanding CIAC Services  Career Clusters / Pathways  Work-Based Learning Other (Specify)  Form - Evans                                                                                                                                                                                                                                                                                                                                                                                                                                                                                                                                                                                                                                                                                                                                                                                                                                                                                                                                                                                                                                                                                                                                                                                                                                                                                                                                                                                                                                                                                                                                                                                                                                                                                                                                                                                                                                                                                                                                                                                                  |
|      |                                                                                                                                                                                                                                                                                                                                                                                                                                                                                                                                                                                                                                                                                                                                                                                                                                                                                                                                                                                                                                                                                                                                                                                                                                                                                                                                                                                                                                                                                                                                                                                                                                                                                                                                                                                                                                                                                                                                                                                                                                                                                                                          |
|      | Outstanding CTAE Business Partner Information Business Partner Name(s):                                                                                                                                                                                                                                                                                                                                                                                                                                                                                                                                                                                                                                                                                                                                                                                                                                                                                                                                                                                                                                                                                                                                                                                                                                                                                                                                                                                                                                                                                                                                                                                                                                                                                                                                                                                                                                                                                                                                                                                                                                                  |
|      | Partner Name(s):                                                                                                                                                                                                                                                                                                                                                                                                                                                                                                                                                                                                                                                                                                                                                                                                                                                                                                                                                                                                                                                                                                                                                                                                                                                                                                                                                                                                                                                                                                                                                                                                                                                                                                                                                                                                                                                                                                                                                                                                                                                                                                         |