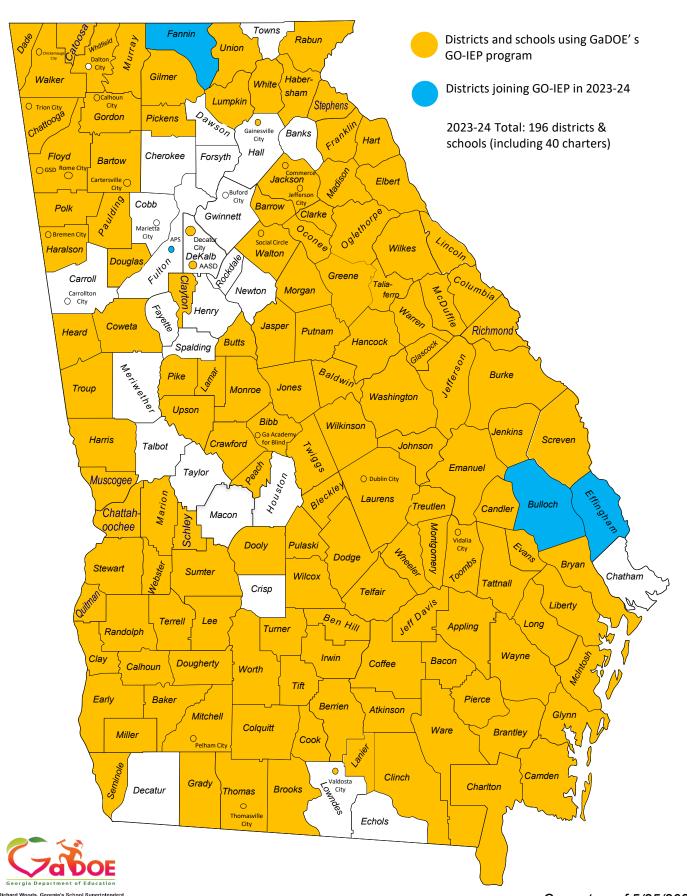

# Georgia GO-IEP Districts and Schools Map: 2023-24



## **Participating Charter and Specialty School Districts**

Academy for Classical Education

Atlanta SMART Academy

**Baconton Community Charter School** 

**Brookhaven Innovation Academy** 

Cherokee Charter Academy

Cirrus Charter Academy

Coastal Plains Charter High - Wayne Campus

Coweta Charter Academy

D.E.L.T.A. STEAM Academy

**Destinations Career Academy** 

#### **Ethos Classical Charter**

Foothills Charter High School

Fulton Leadership Academy

**Furlow Charter School** 

Genesis Innovation Academy (Boys)

Genesis Innovation Academy (Girls)

Georgia Connections Academy (GACA)

Georgia Department of Corrections (DOC)

Georgia Department of Juvenile Justice (DJJ)

Georgia Fugees Academy Charter School

International Academy of Smyrna

International Charter Academy of Georgia