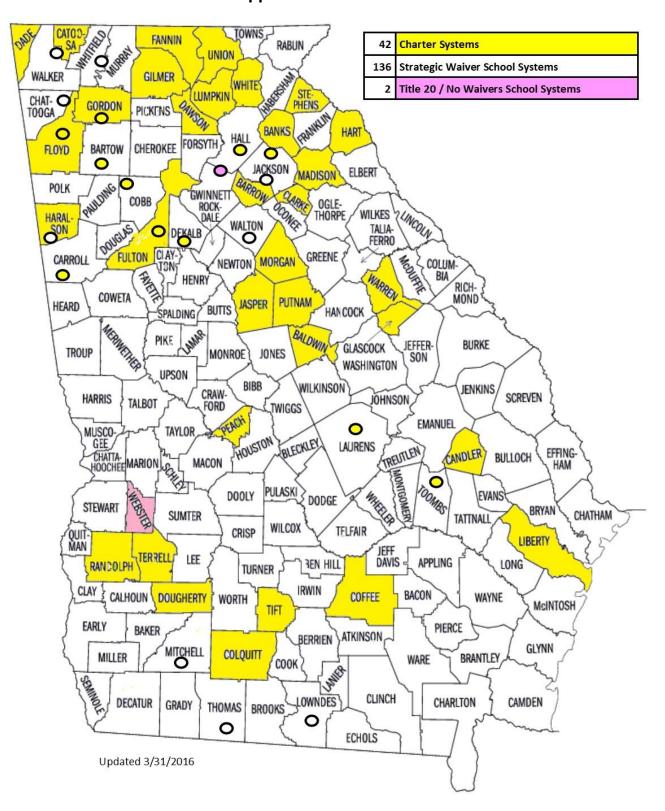

#### Richard Woods, Georgia's School Superintendent

"Educating Georgia's Future"

| SCHOOL SYSTEM FLEXIBILITY CHOIC  As of 7/6/2016   | ES    |     |
|---------------------------------------------------|-------|-----|
| Approved Charter Systems                          | 40    | 42  |
| Charter System Applicants                         | 2     | 42  |
| Approved Strategic Waivers School Systems (SWSS)* | 136   | 136 |
| Title 20/No Waivers School Sys                    | tems* | 2   |
|                                                   | Total | 180 |

# **40 Approved Charter Systems**

| 1  | Atlanta Public    |
|----|-------------------|
| 2  | Banks County      |
| 3  | Barrow County     |
| 4  | Baldwin County    |
| 5  | Calhoun City      |
| 6  | Candler County    |
| 7  | Carrollton City   |
| 8  | Cartersville City |
| 9  | Catoosa County    |
| 10 | City of Decatur   |
| 11 | Coffee County     |
| 12 | Clarke County     |
| 13 | Colquitt County   |
| 14 | Commerce City     |

| 15 | Dawson County    |
|----|------------------|
| 16 | Dougherty County |
| 17 | Dublin City      |
| 18 | Fannin County    |
| 19 | Floyd County     |
| 20 | Fulton County    |
| 21 | Gainesville City |
| 22 | Gilmer County    |
| 23 | Glascock County  |
| 24 | Gordon County    |
| 25 | Haralson County  |
| 26 | Hart County      |
| 27 | Jasper County    |
|    |                  |

| 28 | Lumpkin County  |
|----|-----------------|
| 29 | Liberty County  |
| 30 | Madison County  |
| 31 | Marietta City   |
| 32 | Morgan County   |
| 33 | Putnam County   |
| 34 | Randolph County |
| 35 | Stephens County |
| 36 | Tift County     |
| 37 | Union County    |
| 38 | Vidalia City    |
| 39 | Warren County   |
| 40 | White County    |
|    |                 |

## **2 Charter System Applicants**

## 2 Title 20/No Waivers School Systems

| 1 Buford City | 2 Webster County |
|---------------|------------------|
|---------------|------------------|

# 136 Approved Strategic Waivers School Systems

|    | o Approved Strategie we |
|----|-------------------------|
| 1  | Appling County          |
| 2  | Atkinson County         |
| 3  | Bacon County            |
| 4  | Baker County            |
| 5  | Bartow County           |
| 6  | Berrien County          |
| 7  | Ben Hill County         |
| 8  | Bibb County             |
| 9  | Bleckley County         |
| 10 | Brantley County         |
| 11 | Bremen City             |
| 12 | Bryan County            |
| 13 | Brooks County           |
| 14 | Bulloch County          |
| 15 | Burke County            |
| 16 | Butts County            |
| 17 | Calhoun County          |
| 18 | Camden County           |
| 19 | Carroll County          |
| 20 | Charlton County         |
| 21 | Chattahoochee County    |
| 22 | Chattooga County        |
| 23 | Cherokee County         |
| 24 | Chickamauga City        |
| 25 | Clay County             |
| 26 | Clayton County          |
| 27 | Clinch County           |
| 28 | Cobb County             |
| 29 | Columbia County         |
| 30 | Cook County             |
| 31 | Coweta County           |
| 32 | Crawford County         |
| 33 | Crisp County            |
| 34 | Dade County             |
| 35 | Dalton City             |
| 36 | Decatur County          |
| 37 | DeKalb County           |
| 38 | Dodge County            |
| 39 | Dooly County            |
| 40 | Douglas County          |
| 41 | Early County            |
| 42 | Echols County           |
| 43 | Effingham County        |
| 44 | Elbert County           |
| 45 | Emanuel County          |
| 46 | Evans County            |
|    |                         |

| ers Scn | ooi Systems       |
|---------|-------------------|
| 47      | Fayette County    |
| 48      | Forsyth County    |
| 49      | Franklin County   |
| 50      | Glynn County      |
| 51      | Grady County      |
| 52      | Greene County     |
| 53      | Griffin-Spalding  |
| 54      | Gwinnett County   |
| 55      | Habersham County  |
| 56      | Hall County       |
| 57      | Hancock County    |
| 58      | Harris County     |
| 59      | Heard County      |
| 60      | Henry County      |
| 61      | Houston County    |
| 62      | Irwin County      |
| 63      | Jackson County    |
| 64      | Jeff Davis County |
| 65      | Jefferson City    |
| 66      | Jefferson County  |
| 67      | Jenkins County    |
| 68      | Johnson County    |
| 69      | Jones County      |
| 70      | Lamar County      |
| 71      | Lanier County     |
| 72      | Laurens County    |
| 73      | Lee County        |
| 74      | Lincoln County    |
| 75      | Long County       |
| 76      | Lowndes County    |
| 77      | Macon County      |
| 78      | Marion County     |
| 79      | McDuffie County   |
| 80      | McIntosh County   |
| 81      | Meriwether County |
| 82      | Miller County     |
| 83      | Mitchell County   |
| 84      | Monroe County     |
| 85      | Montgomery County |
| 86      | Muscogee County   |
| 87      | Murray County     |
| 88      | Newton County     |
| 89      | Oconee County     |
| 90      | Oglethorpe County |
| 91      | Paulding County   |
|         |                   |

| 92  | Pelham City        |
|-----|--------------------|
| 93  | Pickens County     |
| 94  | Pierce County      |
| 95  | Pike County        |
| 96  | Polk County        |
| 97  | Pulaski County     |
| 98  | Quitman County     |
| 99  | Rabun County       |
| 100 | Richmond County    |
| 101 | Rockdale County    |
| 102 | Rome City          |
| 103 | Savannah-Chatham   |
| 104 | Schley County      |
| 105 | Screven County     |
| 106 | Seminole County    |
| 107 | Social Circle City |
| 108 | Stewart County     |
| 109 | Sumter County      |
| 110 | Talbot County      |
| 111 | Taliaferro County  |
| 112 | Tattnall County    |
| 113 | Taylor County      |
| 114 | Telfair County     |
| 115 | Thomas County      |
| 116 | Thomaston-Upson    |
| 117 | Thomasville City   |
| 118 | Toombs County      |
| 119 | Towns County       |
| 120 | Treutlen County    |
| 121 | Trion City         |
| 122 | Troup County       |
| 123 | Turner County      |
| 124 | Twiggs County      |
| 125 | Valdosta City      |
| 126 | Walker County      |
| 127 | Walton County      |
| 128 | Ware County        |
| 129 | Washington County  |
| 130 | Wayne County       |
| 131 | Wheeler County     |
| 132 | Whitfield County   |
| 133 | Wilcox County      |
| 134 | Wilkes County      |
| 135 | Wilkinson County   |
| 136 | Worth County       |
|     |                    |