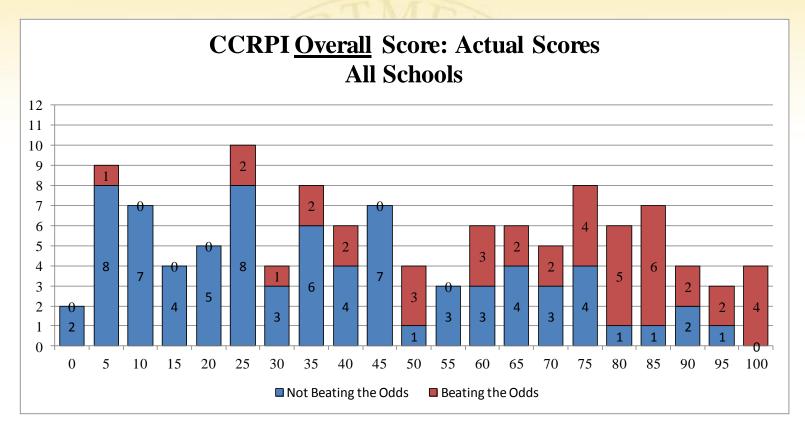

## **CCRPI** and **CCAs**

### What is CCRPI for a CCA?

- We have six CCAs with a CCRPI score
  - Cairo College and Career Academy
  - Hapeville Charter Career Academy
  - Lanier Career Academy
  - Houston County Career Academy
  - Northwest Georgia College and Career Academy
- Unrevised CCRPI scores range from 48-67