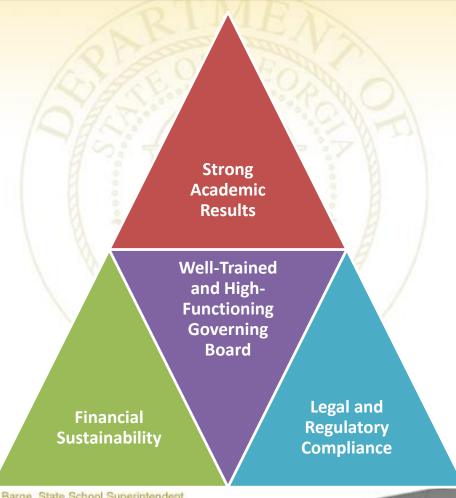

# Georgia's High Quality Charter School Requirements

# What Makes a Charter School "High-Quality"?

### **HQCS\*** Academic Standards

## High quality charter schools will:

- Meet the rigorous academic performance goals included in their charter contract, including growth goals
- Exceed state accountability standards

<sup>\*</sup> High Quality Charter School

## HQCS Financial Sustainability Standards

Balanced budget

Financial reserves

**Qualified CFO** 

Limited debts or sustainable debt service

Meeting state and local board financial reporting deadlines

# Minimum 4G\* Legal and Regulatory Compliance

Minimum or no issues associated with federal Title programs or Special Education

Complies with Charter
Schools Act, Rules,
charter contract,
Guidelines and
Guidance

## **HQCS** Governance Standards

Governing board composition reflects the diversity of the community

Meets regularly and complies with Open Records and Open Meetings Laws

Governing board sticks to governance and stays out of management