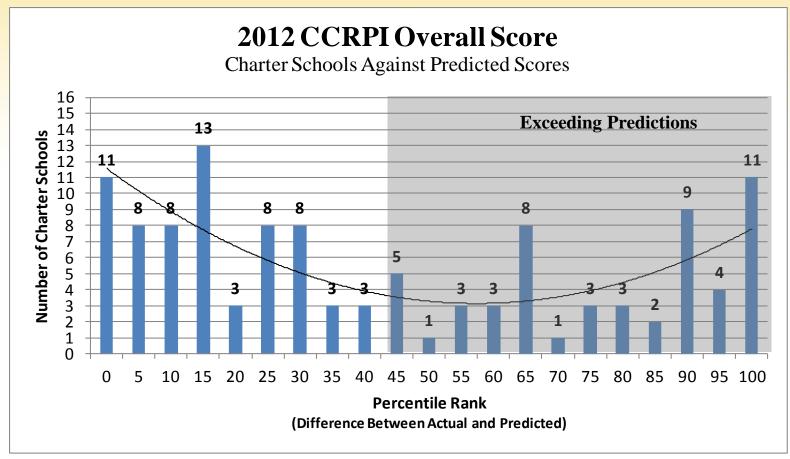

## **CCRPI** and **CCAs**

### What is CCRPI for a CCA?

- We have six CCAs with a CCRPI score
  - Cairo College and Career Academy
  - Hapeville Charter Career Academy
  - Lanier Career Academy
  - Houston County Career Academy
  - Northwest Georgia College and Career Academy
- Unrevised CCRPI scores range from 48-67