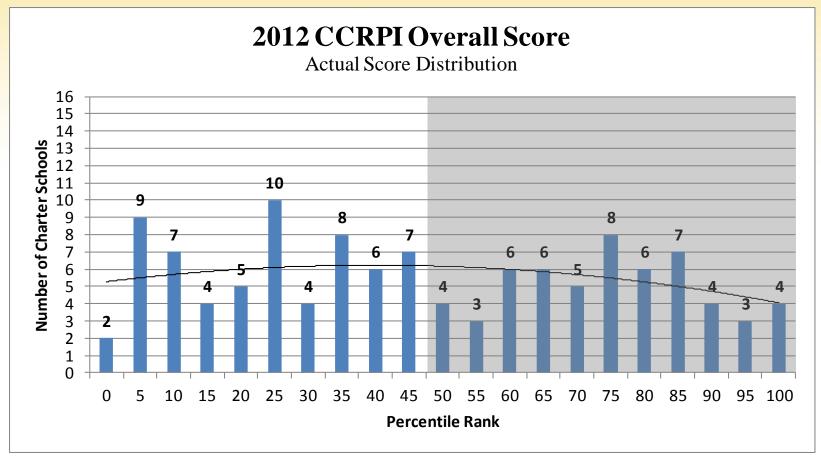

## **CCRPI** and **CCAs**

### What is CCRPI for a CCA?

- We have six CCAs with a CCRPI score
  - Cairo College and Career Academy
  - Hapeville Charter Career Academy
  - Lanier Career Academy
  - Houston County Career Academy
  - Northwest Georgia College and Career Academy
- Unrevised CCRPI scores range from 48-67