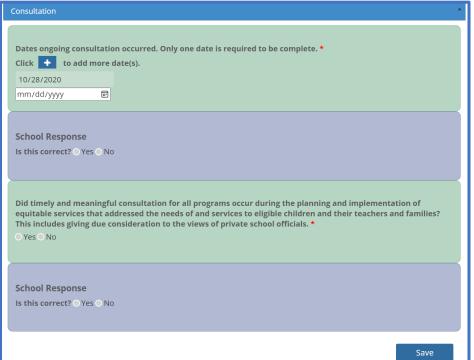

----------------------------------------|
| СВО | Yes                          | Participated             | Create & Send Form B<br>Submit to State |
|     |                              | Declined after<br>Form A | Complete Form B<br>Submit to State      |
|     | No                           | N/A                      | No Form B                               |





# 21st CCLC Equitable Services ES4PS Form B

#### **Create Form B**

- Make sure the year displayed is for the previous school year.
- Click Form B Manager tab.
- This should populate a list of all private schools that participated in equitable services in the previous year.





Click "Yes" and then click the Save button and a Form B will be created for the private school.





# 21st CCLC Equitable Services ES4PS Form B







### Keep in mind

### **CBOs Responsibility**

- Good faith effort
- Verify Nonprofit status
- Control of funds
- Completing paperwork
- Inventory belongs to CBO
- Supplement not supplant
- Secular and neutral
- State reporting
- Monitoring/Audits
- Coordinate with data collections
- Needs of individual students not school

### Collaboration with Private School

- Collecting Data
- Determining needs
- Planning
- Budgeting
- Implementing Services
- Determining Effectiveness
- Communication
- Selecting vendors



### Reminders

- Cross Functional Monitoring Refer to Online Document
  - According to current non-regulatory guidance, subgrantees must send invitations annually not just during RFP process
  - ES4PS is the official GaDOE platform for invitations and sending the affirmation req