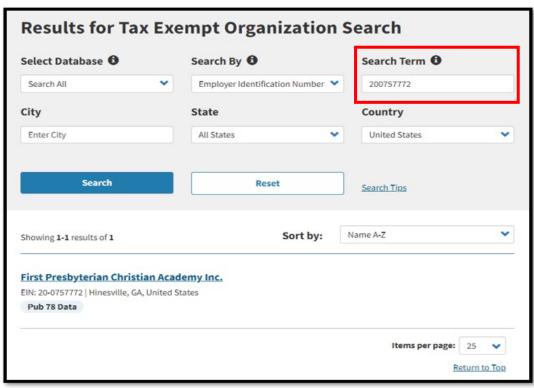

tax deductible under section 501(c)(3) of the Internal Revenue Code | A statement from a State taxing body or the State attorney general certifying that: (i) The organization is a nonprofit organization operating within the State; and (ii) No part of its net earnings may lawfully benefit any private shareholder or individual | A certified copy of the applicant's certificate of incorporation or similar document if it clearly establishes the nonprofit status of the applicant | Any item described in paragraphs (b) (1) through (3) of this section if that item applies to a State or national parent organization, together with a statement by the State or parent organization that the applicant is a local nonprofit affiliate |



# 21st CCLC Equitable Services ES4PS School Entry & 501c3 Status





**IRS Tax-Exempt Search** 



## **ES4PS School Entry & State Business ID**





Georgia Secretary of State—Business Search



# 21st CCLC Equitable Services Collect Documentation of Nonprofit Status

The Business
ID number &
state captured on
the DE1111 can be
used to verify nonprofit status meeting
one criteria toward
eligibility
to participate in
equitable services.

In this example the school left the ID blank and provided the ID during consultation. LEAs may ask for missing DE1111 information and update the private school data collection school information at any time.





# 21st CCLC Equitable Services Collect Documentation of Nonprofit Status



# 21st CCLC Equitable Services Collect Documentation of Nonprofit Status





#### **The School Website**

Visiting the school website m