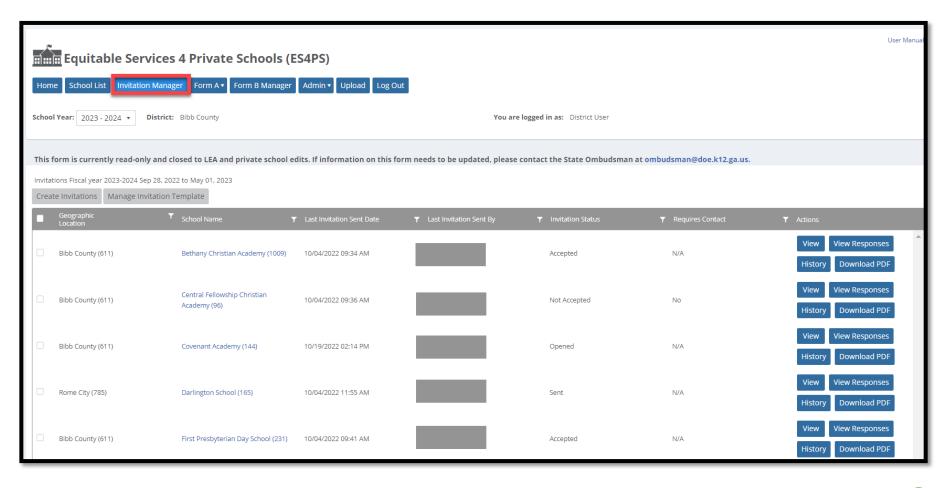

# 21st CCLC Equitable Services RFP Obligations

- Private school officials must be included in the planning, design and development of the 21<sup>st</sup> CCLC program.
- Grant applicants must notify private schools of the intent to apply through GaDOE's SLDS Platform in the ES4PS app in the Invitations section.
- The notification should include a description of the 21<sup>st</sup> CCLC program and the option to indicate if the private school is interested in participating.
- All grant applicants must complete Form A in ES4PS.
- Complete consultation must occur prior to the RFP submission and should continue each year of the grant.