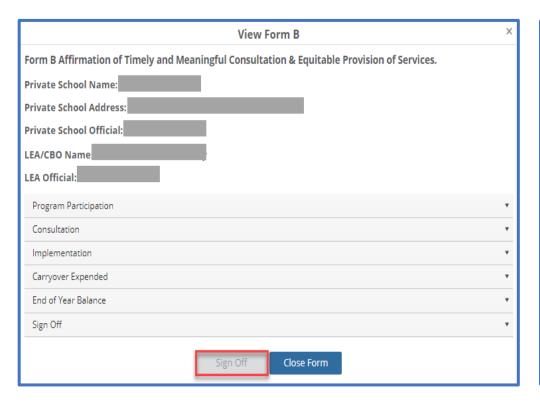

|-----------------------------------------|
| СВО | Yes                          | Participated             | Create & Send Form B<br>Submit to State |
|     |                              | Declined after<br>Form A | Complete Form B<br>Submit to State      |
|     | No                           | N/A                      | No Form B                               |





# 21st CCLC Equitable Services ES4PS Form B

#### **Create Form B**

- Make sure the year displayed is for the previous school year.
- Click Form B Manager tab.
- This should populate a list of all private schools that participated in equitable services in the previous year.





Click "Yes" and then click the Save button and a Form B will be created for the private school.





# 21st CCLC Equitable Services ES4PS Form B







### Keep in mind

### **CBOs Responsibility**

- Good faith effort
- Verify Nonprofit status
- Control of funds
- Completing paperwork
- Inventory belongs to CBO
- Supplement not supplant
- Secular and neutral
- State reporting
- Monitoring/Audits
- Coordinate with data collections
- Needs of individual students not school

### Collaboration with Private School

- Collecting Data
- Determining needs
- Planning
- Budgeting
- Implementing Services
- Determining Effectiveness
- Communication
- Selecting vendors



### Reminders

- Cross Functional Monitoring Refer to Online Document
  - According to current non-regulatory guidance, subgrantees must send invitations annually not just during RFP process
  - ES4PS is the official GaDOE platform for invitations and sending the affirmation r