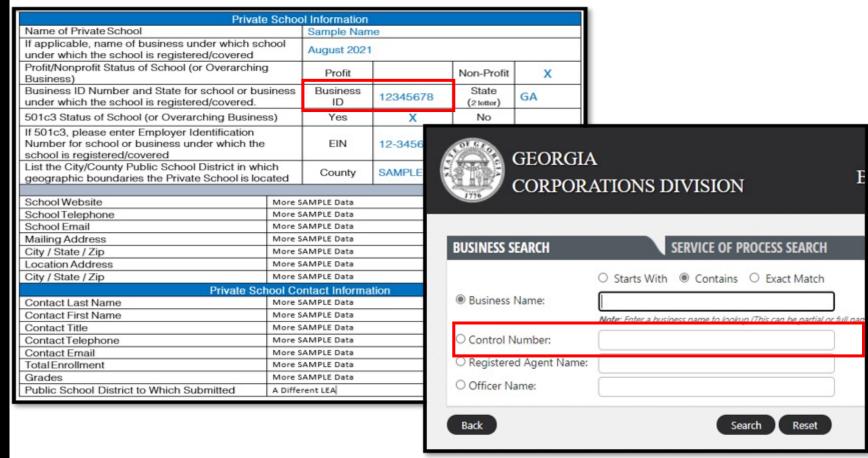

national parent organization, together with a statement by the State or parent organization that the applicant is a local nonprofit affiliate |



# 21st CCLC Equitable Services ES4PS School Entry & 501c3 Status





**IRS Tax-Exempt Search** 



## **ES4PS School Entry & State Business ID**





Georgia Secretary of State—Business Search



# 21st CCLC Equitable Services Collect Documentation of Nonprofit Status

The Business
ID number &
state captured on
the DE1111 can be
used to verify nonprofit status meeting
one criteria toward
eligibility
to participate in
equitable services.

In this example the school left the ID blank and provided the ID during consultation. LEAs may ask for missing DE1111 information and update the private school data collection school information at any time.





# 21st CCLC Equitable Services Collect Documentation of Nonprofit Status



# 21st CCLC Equitable Services Collect Documentation of Nonprofit Status





#### **The School Website**

Visiting the school website may yield useful information about profit or nonprofit status. It may also discuss name changes, dba status, and association with a parent or partner organization. However, status may have updated since the website was last updated and nonprofit status through affiliation with another organization must be supported by documentation.



## Consultation





### Consultation

#### **Private Schools should:**

- Actively participate in the consultation meetings initiated and managed by 21st CCLC programs
- Provide the names of the private school officials who should be included in