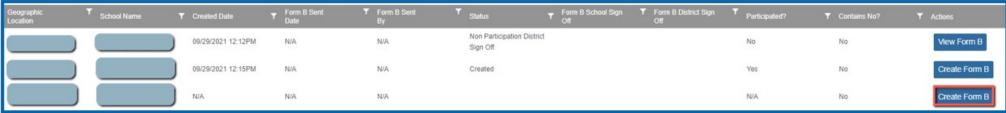

----------------------|--------------------------|-----------------------------------------|
| СВО | Yes                          | Participated             | Create & Send Form B<br>Submit to State |
|     |                              | Declined after<br>Form A | Complete Form B<br>Submit to State      |
|     | No                           | N/A                      | No Form B                               |





# 21st CCLC Equitable Services ES4PS Form B

#### **Create Form B**

- Make sure the year displayed is for the previous school year.
- Click Form B Manager tab.
- This should populate a list of all private schools that participated in equitable services in the previous year.





Click "Yes" and then click the Save button and a Form B will be created for the private school.





# 21st CCLC Equitable Services ES4PS Form B







### Keep in mind

### **CBOs Responsibility**

- Good faith effort
- Verify Nonprofit status
- Control of funds
- Completing paperwork
- Inventory belongs to CBO
- Supplement not supplant
- Secular and neutral
- State reporting
- Monitoring/Audits
- Coordinate with data collections
- Needs of individual students not school

### Collaboration with Private School

- Collecting Data
- Determining needs
- Planning
- Budgeting
- Implementing Services
- Determining Effectiveness
- Communication
- Selecting vendors



### Reminders

- Cross Functional Monitoring Refer to Online Document
  - According to current non-regulatory guidance, subgrantees must send invitations annually not just during RFP process
  - ES4PS is the official GaDOE platf