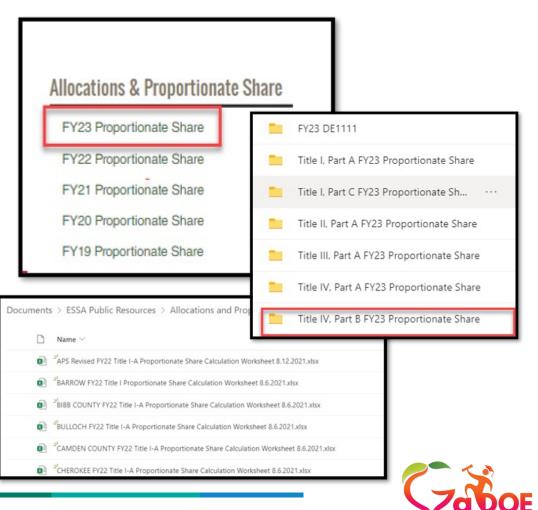

l officials
  - Participation of private school
  - Location of private school
  - Nonprofit status
  - Student count
  - Amount reserved for administration
  - Required consultation topics have been discussed.
  - Private schools have a place to respond to the information.



# 21<sup>st</sup> CCLC Equitable Services Proportionate Share

### Title IVB for private schools within the subgrantee area/zone

- Count of total K-12 private school students (ages 5+) included in the approved original or amended application/RFP.
- Students must attend private schools located within subgrantee geographic boundaries and within the program service zone.
- GaDOE calculates proportionate share amount and posts on the Ombudsman website.



# 21<sup>st</sup> CCLC Equitable Services Proportionate Share





# 21st CCLC Equitable Services Form B

|     | Private School Participation | Participation            | Next Steps                              |
|-----|------------------------------|--------------------------|-----------------------------------------|
| СВО | Yes                          | Participated             | Create & Send Form B<br>Submit to State |
|     |                              | Declined after<br>Form A | Complete Form B<br>Submit to State      |
|     | No                           | N/A                      | No Form B                               |





# 21st CCLC Equitable Services ES4PS Form B

#### **Create Form B**

- Make sure the year displayed is for the previous school year.
- Click Form B Manager tab.
- This should populate a list of all private schools