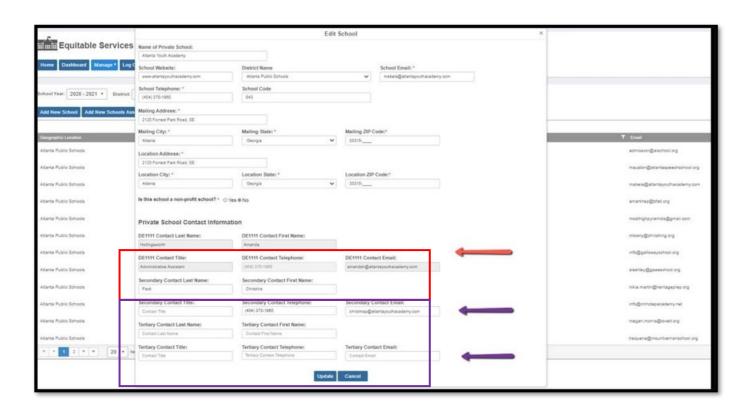

|   |
| Secondary Contact Title:  Tertiary Contact Last Name: | Secondary Contact Telephone:  Tertiary Contact First Name: | Secondary Contact Email: |   |
| Tertiary Contact Title:                               | Tertiary Contact Telephone:                                | Tertiary Contact Email:  |   |
|                                                       | Update                                                     | Cancel                   |   |



### **School Demographic Information**

- Updating DE1111 Contacts
- Community-Based
   Organizations update the
   DE1111 contacts by
   <u>contacting the State</u>
   <u>Ombudsman office</u>
   ombudsman@doe.k12.ga.us
- Updating Secondary and Tertiary Contacts
- CBOs can update secondary and tertiary contacts in ES4PS



**ES4PS Edit School Info Screen** 



### **Nonprofit Status**

| 34 CFR Part §75.51 How to prove nonprofit status                                                                                                                                             |                                                                                                                                                                                                                                                                  |                                                                                                                                                      |