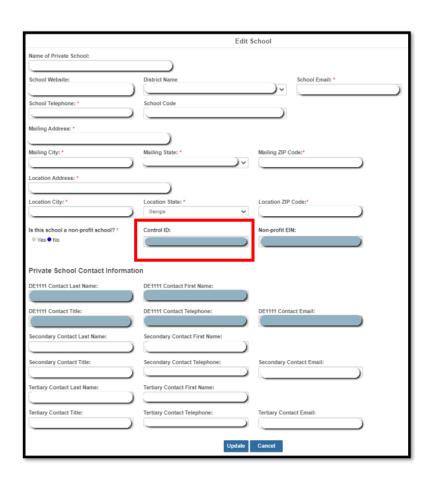

ent from a State taxing body or the State attorney general certifying that: (i) The organization is a nonprofit organization operating within the State; and (ii) No part of its net earnings may lawfully benefit any private shareholder or individual | A certified copy of the applicant's certificate of incorporation or similar document if it clearly establishes the nonprofit status of the applicant | Any item described in paragraphs (b) (1) through (3) of this section if that item applies to a State or national parent organization, together with a statement by the State or parent organization that the applicant is a local nonprofit affiliate |



# 21st CCLC Equitable Services ES4PS School Entry & 501c3 Status





**IRS Tax-Exempt Search** 



## **ES4PS School Entry & State Business ID**





Georgia Secretary of State—Business Search



# 21st CCLC Equitable Services Collect Documentation of Nonprofit Status

The Business
ID number &
state captured on
the DE1111 can be
used to verify nonprofit status meeting
one criteria toward
eligibility
to participate in
equitable services.

In this example the school left the ID blank and provided the ID during consultation. LEAs may ask for missing DE1111 information and update the private school data collection school information at any time.





# 21st CCLC Equitable Services Collect Documentation of Nonprofit Status



# 21st CCLC Equitable Services Collect Documentation of Nonprofit Status





#### **The School Website**

Visiting the school website may yield useful information about profit or nonprofit status. It may also discu