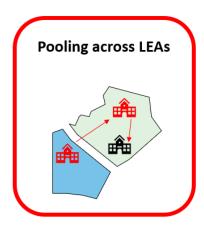

# Attendance Zones and Equitable Services

### **Attendance Zones and Equitable Services**

- It is the responsibility of each applicant to issue invitations and consult with private schools. Community-Based Organizations (CBOs) and Institutions of Higher Education (IHEs) may enter an MOA/MOU with a partnering school district to issue invitations on their behalf, however, the applicant must ensure all communication is compliant with federal statute, regulations and non-regulatory guidance.
  - If an MOU/MOA is in place, it must be on file in ES4PS with GaDOE. The CBO/IHE must ensure access to all supporting documentation during annual monitoring.
- The private schools that must be invited depend on the attendance area that the applicant has designated for their 21st CCLC program and thus eligible schools will vary by grant applicant/ subgrantee.
  - CBOs and IHEs generally most frequently identify attendance areas as specific schools, school feeder patterns (PS, ES, MS, HS), regions, or zip codes.