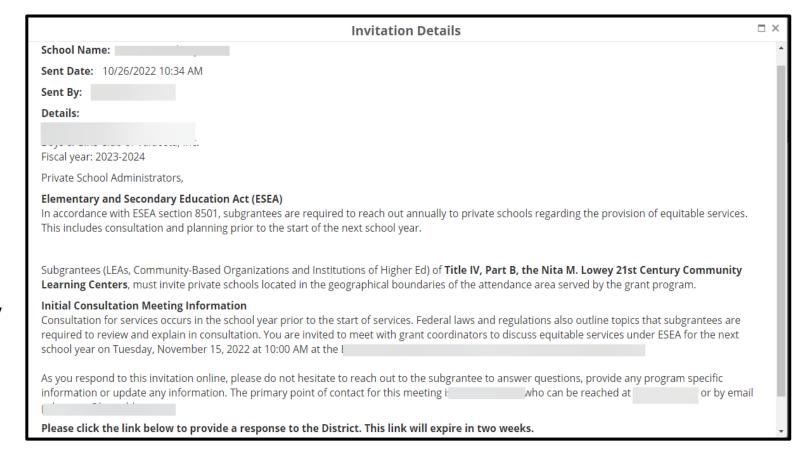

# 21st CCLC Equitable Services RFP Obligations

- Private school officials must be included in the planning, design and development of the 21<sup>st</sup> CCLC program.
- Grant applicants must notify private schools of the intent to apply through GaDOE's SLDS Platform in the ES4PS app in the Invitations section.
- The notification should include a description of the 21<sup>st</sup> CCLC program and the option to indicate if the private school is interested in participating.
- All grant applicants must complete Form A in ES4PS.
- Complete consultation must occur prior to the RFP submission and should continue each year of the grant.