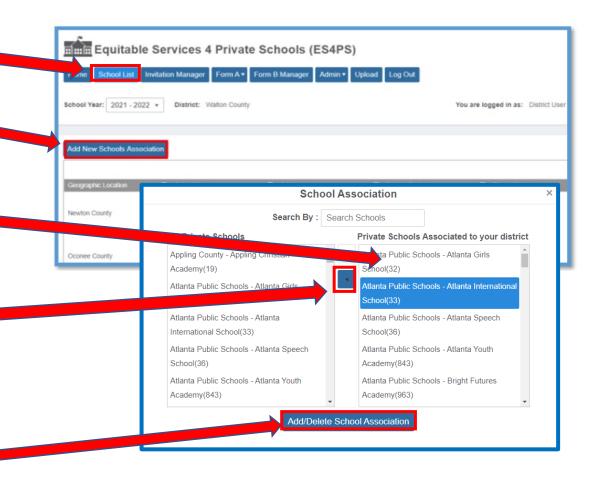

### **Attendance Zones and Equitable Services**

- It is the responsibility of each applicant to issue invitations and consult with private schools. Community-Based Organizations (CBOs) and Institutions of Higher Education (IHEs) may enter an MOA/MOU with a partnering school district to issue invitations on their behalf, however, the applicant must ensure all communication is compliant with federal statute, regulations and non-regulatory guidance.
  - If an MOU/MOA is in place, it must be on file in ES4PS with GaDOE. The CBO/IHE must ensure access to all supporting documentation during annual monitoring.
- The private schools that must be invited depend on the attendance area that the applicant has designated for their 21st CCLC program and thus eligible schools will vary by grant applicant/ subgrantee.
  - CBOs and IHEs generally most frequently identify attendance areas as specific schools, school feeder patterns (PS, ES, MS, HS), regions, or zip codes.