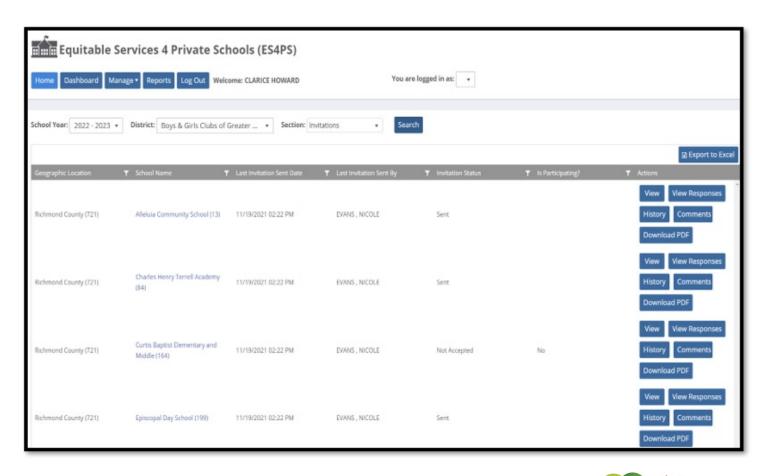

### **Attendance Zones and Equitable Services**

- It is the responsibility of each applicant to issue invitations and consult with private schools. Community-Based Organizations (CBOs) and Institutions of Higher Education (IHEs) may enter an MOA/MOU with a partnering school district to issue invitations on their behalf, however, the applicant must ensure all communication is compliant with federal statute, regulations and non-regulatory guidance.
  - If an MOU/MOA is in place, it must be on file in ES4PS with GaDOE. The CBO/IHE must ensure access to all supporting documentation during annual monitoring.
- The private schools that must be invited depend on the attendance area that the applicant has designated for their 21st CCLC program and thus eligible schools will vary by grant applicant/ subgrantee.
  - CBOs and IHEs generally most frequently identify attendance areas as specific schools, school feeder patterns (PS, ES, MS, HS), regions, or zip codes.