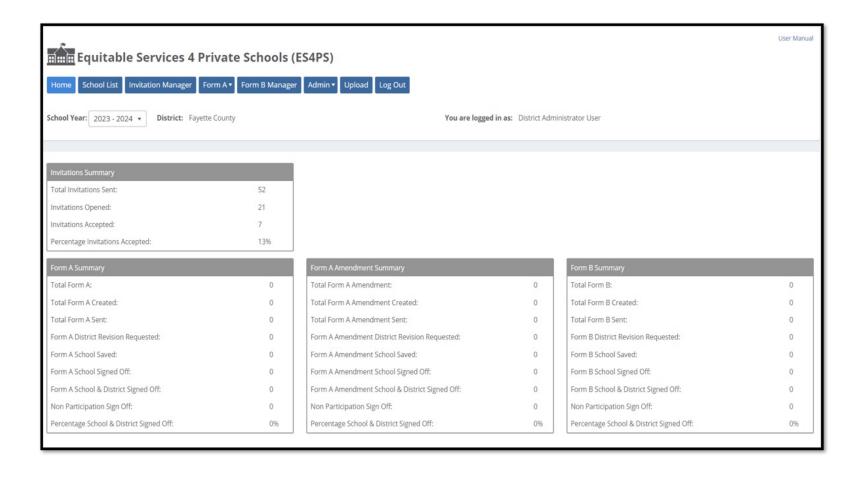

# 21st CCLC Equitable Services RFP Obligations

- Private school officials must be included in the planning, design and development of the 21<sup>st</sup> CCLC program.
- Grant applicants must notify private schools of the intent to apply through GaDOE's SLDS Platform in the ES4PS app in the Invitations section.
- The notification should include a description of the 21<sup>st</sup> CCLC program and the option to indicate if the private school is interested in participating.
- All grant applicants must complete Form A in ES4PS.
- Complete consultation must occur prior to the RFP submission and should continue each year of the grant.

### **Attendance Zones and Equitable Services**

- It is the responsibility of each applicant to issue invitations and consult with private schools. Community-Based Organizations (CBOs) and Institutions of Higher Education (IHEs) may enter an MOA/MOU with a partnering school district to issue invitations on their behalf, however, the applicant must ensure all communication is compliant with federal statute, regulations and non-regulatory guidance.
  - If an MOU/MOA is in place, it must be on file in ES4PS with GaDOE. The CBO/IHE must ensure access to all supporting documentation during annual monitoring.
- The private schools that must be invited depend on the attendance area that the applicant has designated for their 21st CCLC program and thus eligible schools will vary by grant applicant/ subgrantee.
  - CBOs and IHEs generally most frequently identify attendance areas as specific schools, school feeder patterns (PS, ES, MS, HS), regions, or zip codes.