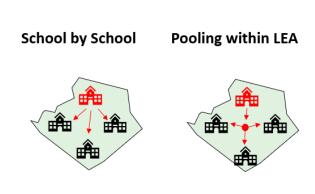

# Attendance Zones and Equitable Services

### **Attendance Zones and Equitable Services**

- It is the responsibility of each applicant to issue invitations and consult with private schools. Community-Based Organizations (CBOs) and Institutions of Higher Education (IHEs) may enter an MOA/MOU with a partnering school district to issue invitations on their behalf, however, the applicant must ensure all communication is compliant with federal statute, regulations and non-regulatory guidance.
  - If an MOU/MOA is in place, it must be on file in ES4PS with GaDOE. The CBO/IHE must ensure access to all supporting documentation during annual monitoring.
- The private schools that must be invited depend on the attendance area that the applicant has designated for their 21st CCLC program and thus eligible schools will vary by grant applicant/ subgrantee.
  - CBOs and IHEs generally most frequently identify attendance areas as specific schools, school feeder patterns (PS, ES, MS, HS), regions, or zip codes.