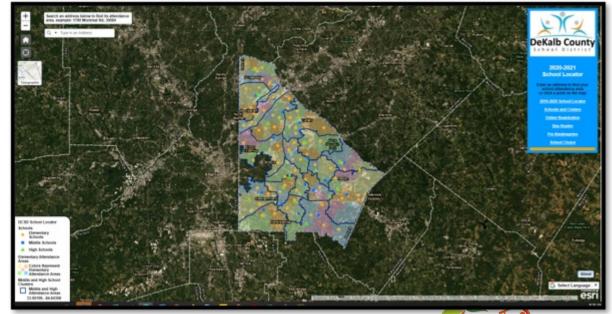

# Attendance Zones and Equitable Services

### **Attendance Zones and Equitable Services**

- It is the responsibility of each applicant to issue invitations and consult with private schools. Community-Based Organizations (CBOs) and Institutions of Higher Education (IHEs) may enter an MOA/MOU with a partnering school district to issue invitations on their behalf, however, the applicant must ensure all communication is compliant with federal statute, regulations and non-regulatory guidance.
  - If an MOU/MOA is in place, it must be on file in ES4PS with GaDOE. The CBO/IHE must ensure access to all supporting documentation during annual monitoring.
- The private schools that must be invited depend on the attendance area that the applicant has designated for their 21st CCLC program and thus eligible schools will vary by grant applicant/ subgrantee.
  - CBOs and IHEs generally most frequently identify attendance areas as specific schools, school feeder patterns (PS, ES, MS, HS), regions, or zip codes.