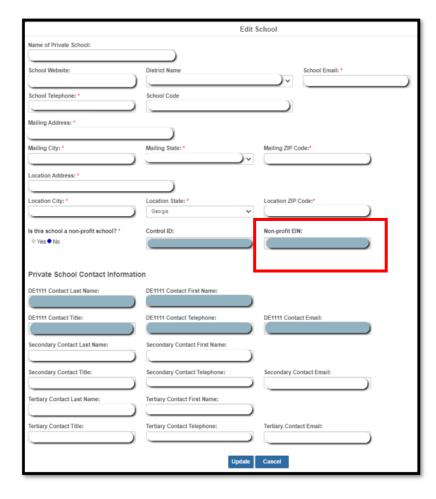

re tax deductible under section 501(c)(3) of the Internal Revenue Code | A statement from a State taxing body or the State attorney general certifying that: (i) The organization is a nonprofit organization operating within the State; and (ii) No part of its net earnings may lawfully benefit any private shareholder or individual | A certified copy of the applicant's certificate of incorporation or similar document if it clearly establishes the nonprofit status of the applicant | Any item described in paragraphs (b) (1) through (3) of this section if that item applies to a State or national parent organization, together with a statement by the State or parent organization that the applicant is a local nonprofit affiliate |



# 21st CCLC Equitable Services ES4PS School Entry & 501c3 Status





**IRS Tax-Exempt Search** 



## **ES4PS School Entry & State Business ID**





Georgia Secretary of State—Business Search



# 21st CCLC Equitable Services Collect Documentation of Nonprofit Status

The Business
ID number &
state captured on
the DE1111 can be
used to verify nonprofit status meeting
one criteria toward
eligibility
to participate in
equitable services.

In this example the school left the ID blank and provided the ID during consultation. LEAs may ask for missing DE1111 information and update the private school data collection school information at any time.





# 21st CCLC Equitable Services Collect Documentation of Nonprofit Status



# 21st CCLC Equitable Services Collect Documentation of Nonprofit Status





#### **The School Website**

Visiting the school website