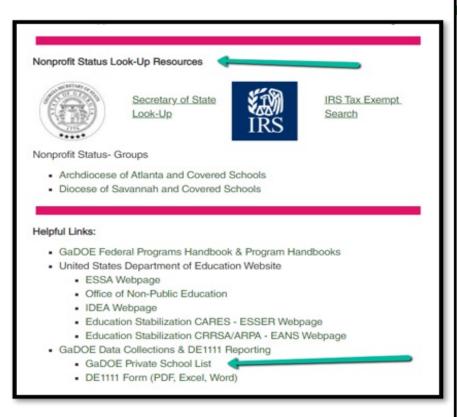

(IHEs) may enter an MOA/MOU with a partnering school district to issue invitations on their behalf, however, the applicant must ensure all communication is compliant with federal statute, regulations and non-regulatory guidance.
  - If an MOU/MOA is in place, it must be on file in ES4PS with GaDOE. The CBO/IHE must ensure access to all supporting documentation during annual monitoring.
- The private schools that must be invited depend on the attendance area that the applicant has designated for their 21st CCLC program and thus eligible schools will vary by grant applicant/ subgrantee.
  - CBOs and IHEs generally most frequently identify attendance areas as specific schools, school feeder patterns (PS, ES, MS, HS), regions, or zip codes.



### **Attendance Zones and Equitable Services**





|      | epartment of Cifuca<br>head distances               | No.