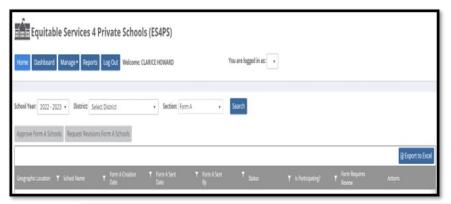

# 21st CCLC Equitable Services RFP Obligations

- Private school officials must be included in the planning, design and development of the 21<sup>st</sup> CCLC program.
- Grant applicants must notify private schools of the intent to apply through GaDOE's SLDS Platform in the ES4PS app in the Invitations section.
- The notification should include a description of the 21<sup>st</sup> CCLC program and the option to indicate if the private school is interested in participating.
- All grant applicants must complete Form A in ES4PS.
- Complete consultation must occur prior to the RFP submission and should continue each year of the grant.