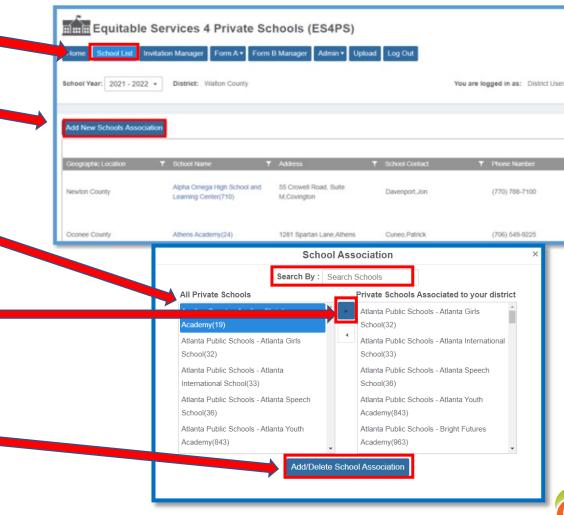

### **Attendance Zones and Equitable Services**

- It is the responsibility of each applicant to issue invitations and consult with private schools. Community-Based Organizations (CBOs) and Institutions of Higher Education (IHEs) may enter an MOA/MOU with a partnering school district to issue invitations on their behalf, however, the applicant must ensure all communication is compliant with federal statute, regulations and non-regulatory guidance.
  - If an MOU/MOA is in place, it must be on file in ES4PS with GaDOE. The CBO/IHE must ensure access to all supporting documentation during annual monitoring.
- The private schools that must be invited depend on the attendance area that the applicant has designated for their 21st CCLC program and thus eligible schools will vary by grant applicant/ subgrantee.
  - CBOs and IHEs generally most frequently identify attendance areas as specific schools, school feeder patterns (PS, ES, MS, HS), regions, or zip codes.