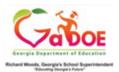

# **Location Option 1:**

1. Click the TKES/LKES Tab.

2. Scroll Down below My Courses to find REQUIRED and RECOMMENDED TRAINING. Click on the blue hyperlink of the course title to be taken to the course registration page.

#### **Location Option 2:**

- 3. Click the PL Tab
- 4. Scroll Down to the Required Professional Learning or Recommended Professional Learning section