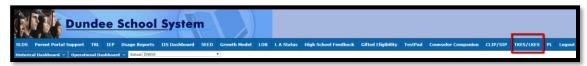

# **Location Option 1:**

1. Click the TKES/LKES Tab.

2. Scroll Down below My Courses to find REQUIRED and RECOMMENDED TRAINING. Click on the blue hyperlink of the course title to be taken to the course registration page.