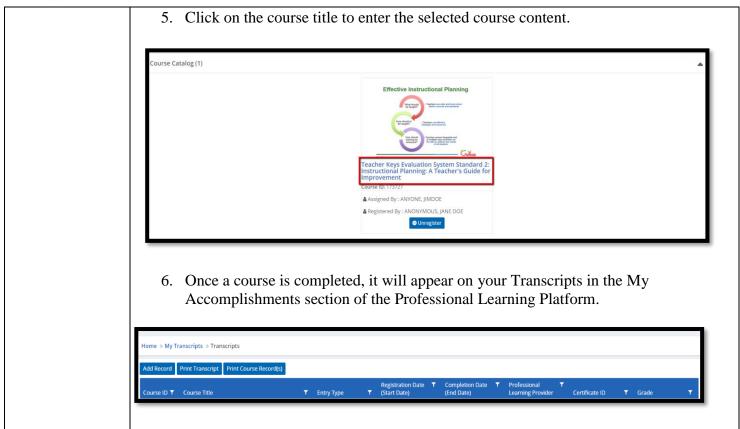

# **Location Option 1:**

1. Click the TKES/LKES Tab.

2. Scroll Down below My Courses to find REQUIRED and RECOMMENDED TRAINING. Click on the blue hyperlink of the course title to be taken to the course registration page.

#### **Location Option 2:**

- 3. Click the PL Tab
- 4. Scroll Down to the Required Professional Learning or Recommended Professional Learning section