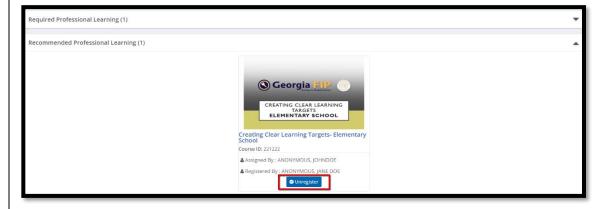

#### **Location Option 2:**

- 3. Click the PL Tab
- 4. Scroll Down to the Required Professional Learning or Recommended Professional Learning section