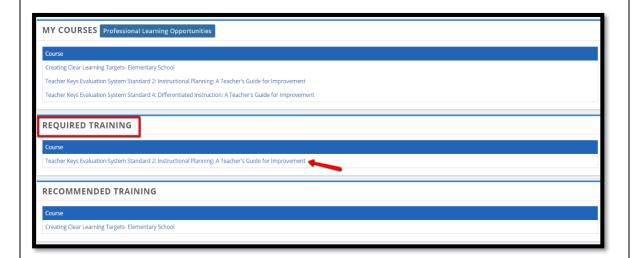

# **Location Option 1:**

1. Click the TKES/LKES Tab.

2. Scroll Down below My Courses to find REQUIRED and RECOMMENDED TRAINING. Click on the blue hyperlink of the course title to be taken to the course registration page.