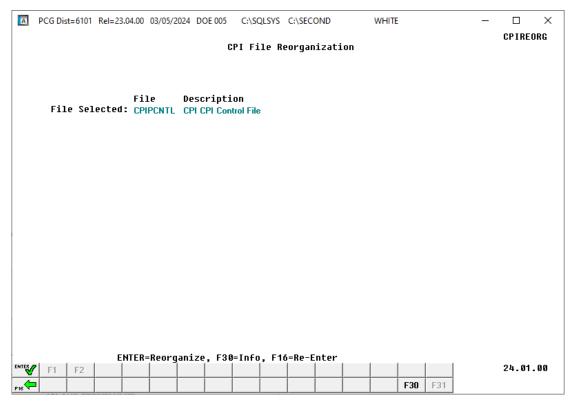

For **Step 3-F1** selections, the following screen displays:

Although the screenshot examples display **F1 - CPIPCNTL** results, the steps also apply to the other Fkey selections.

| Step | Action                                                                        |
|------|-------------------------------------------------------------------------------|
| 4    | Select (Enter) to reorganize.                                                 |
|      | "**File is being reorganized, do not cancel processing! **" briefly displays. |