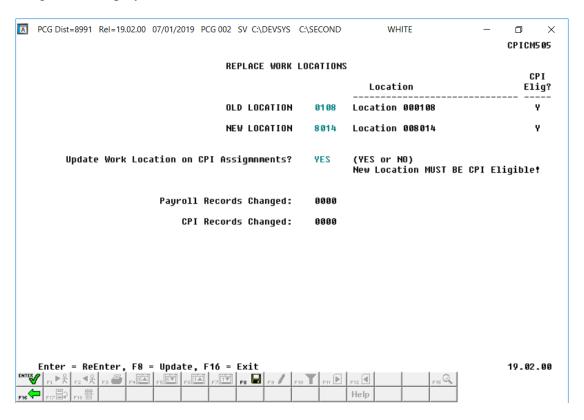

| Step | Action                                                                                                                                        |
|------|-----------------------------------------------------------------------------------------------------------------------------------------------|
| 6    | Select (F8) to update.                                                                                                                        |
|      | To reenter the old and new work locations, press $(ENTER)$ to correct the information. To abort the procedure, press $(F16)$ .                |
|      | "** Processing Request **" briefly displays. The Replace Work Locations screen redisplays.                                                    |
|      | Review the <b>Payroll Records Changed</b> field and the <b>CPI Records Changed</b> field to verify that the appropriate records were updated. |
| 7    | For additional work locations repeat this procedure beginning at <i>Step 3</i> .                                                              |
|      | If there are no additional work location replacements, select (F16 - Exit) to return to the <i>CPI Special Functions Menu</i> .               |