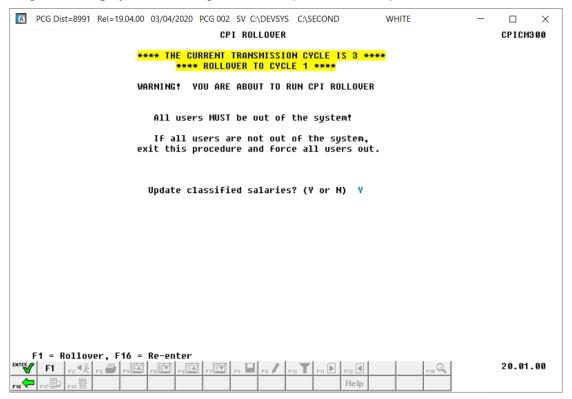

#### The following screen displays when rolling from **CPI Cycle 3** to **CPI Cycle 1**:

The 'Update classified salaries' option is displayed when rolling over from Cycle Three to Cycle One. When the 'Update classified salaries' field is set to 'Y', the Annual Classified Salary field on the CPI Biographical Data screen will automatically default to the employee's Contract Salary amount to the Update/Display Gross Data payroll screen when Classified Employment Basis field is greater than zero and the Certified Employment Basis field equals zero in CPI. If the Certified Employment Basis field is greater than zero, the Annual Classified Salary field will not be updated even if the Classified Employment Basis field is also greater than zero. This feature facilitates getting ready for CPI Cycle One by having almost all classified salaries updated automatically.

#### The following screen displays when rolling from CPI Cycle 1 or 2:

| Step | Action                                                                                                                                                                                                                                                                   |  |
|------|--------------------------------------------------------------------------------------------------------------------------------------------------------------------------------------------------------------------------------------------------------------------------|--|
| 3    | Review the information on the Warning! Screen.                                                                                                                                                                                                                           |  |
| 4    | Rollover from Cycle 1 to Cycle 2: Proceed to Step 6.                                                                                                                                                                                                                     |  |
|      | Rollover from Cycle 2 to Cycle 3: Proceed to Step 6.                                                                                                                                                                                                                     |  |
| 5    | Rollover from Cycle 3 to Cycle 1: Select the appropriate option for updating classified salaries in the Update classified salaries field. Valid values are 'Y' update classified salaries, or 'N' do not update classified salaries.                                     |  |
|      | When the 'Update classified salaries' field is set to 'Y', the Annual Classified Salary field on the <i>CPI Biographical Data</i> screen will automatically default to the employee's Contract Salary amount on the <i>Update/Display Gross Data</i> payroll screen when |  |
|      | Classified Employment Basis field is greater than zero and the Certified Employment Basis field equals zero in CPI. If the Certified Employment Basis field is greater than zero, the Annual Classified Salary field will not be updated even if the Classified          |  |
|      | Employment Basis field is also greater than zero.                                                                                                                                                                                                                        |  |
| 6    | Select (ENTER) to validate the screen.                                                                                                                                                                                                                                   |  |