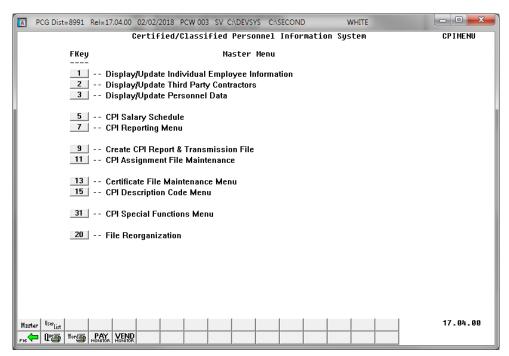

# Topic 1: Reorganizing CPI Files

| Step | Action                                                                                                          |
|------|-----------------------------------------------------------------------------------------------------------------|
| 1    | From the Business Applications Master Menu, select F4 (F4 - Certified/Classified Personnel Information System). |

| Step | Action                                 |
|------|----------------------------------------|
| 2    | Select 20 (F20 – File Reorganization). |

| Step | Action                               |
|------|--------------------------------------|
| 3    | Select the Fkey of the desired file. |