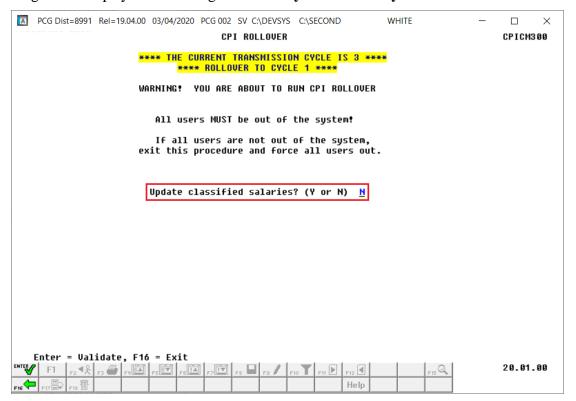

The 'Update classified salaries' option is displayed when rolling over from Cycle Three to Cycle One. When the 'Update classified salaries' field is set to 'Y', the Annual Classified Salary field on the CPI Biographical Data screen will automatically default to the employee's Contract Salary amount to the Update/Display Gross Data payroll screen when Classified Employment Basis field is greater than zero and the Certified Employment Basis field equals zero in CPI. If the Certified Employment Basis field is greater than zero, the Annual Classified Salary field will not be updated even if the Classified Employment Basis field is also greater than zero. This feature facilitates getting ready for CPI Cycle One by having almost all classified salaries updated automatically.

#### The following screen displays when rolling from **CPI Cycle 3** to **CPI Cycle 1**:

#### The following screen displays when rolling from CPI Cycle 1 or 2:

| Step | Action                                                                                                                                                                                                                                                                   |  |
|------|--------------------------------------------------------------------------------------------------------------------------------------------------------------------------------------------------------------------------------------------------------------------------|--|
| 3    | Review the information on the Warning! Screen.                                                                                                                                                                                                                           |  |
| 4    | Rollover from Cycle 1 to Cycle 2: Proceed to Step 6.                                                                                                                                                                                                                     |  |
|      | Rollover from Cycle 2 to Cycle 3: Proceed to Step 6.                                                                                                                                                                                                                     |  |
| 5    | Rollover from Cycle 3 to Cycle 1: Select the appropriate option for updating classified salaries in the Update classified salaries field. Valid values are 'Y' update classified salaries, or 'N' do not update classified salaries.                                     |  |
|      | When the 'Update classified salaries' field is set to 'Y', the Annual Classified Salary field on the <i>CPI Biographical Data</i> screen will automatically default to the employee's Contract Salary amount on the <i>Update/Display Gross Data</i> payroll screen when |  |
|      | Classified Employment Basis field is greater than zero and the Certified Employment Basis field equals zero in CPI. If the Certified Employment Basis field is greater than zero, the Annual Classified Salary field will not be updated even if the Classified          |  |
|      | Employment Basis field is also greater than zero.                                                                                                                                                                                                                        |  |
| 6    | Select (ENTER) to validate the screen.                                                                                                                                                                                                                                   |  |