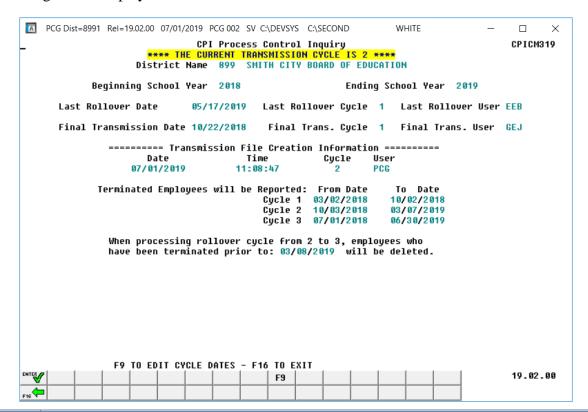

**CPI Process Control Inquiry**: PCGenesis users typically perform this procedure at the beginning of the school year to enter new CPI dates on the *CPI Process Control Inquiry* screen. The Georgia Department of Education (GaDOE) Data Collection Division determines these dates and posts the same on the Data Collection web page at: <a href="http://www.gadoe.org/Technology-Services/Data-Collections/Pages/Home.aspx">http://www.gadoe.org/Technology-Services/Data-Collections/Pages/Home.aspx</a>.

**CPI Rollover:** The *CPI Rollover* increases the values of the **Last CPI Rollover Cycle** and the **Final Trans. Cycle** (Final Transmission Cycle) fields on the *CPI Process Control Inquiry* screen by one.

# Topic 4: Entering the GaDOE Termination Date and Printing the CPI Process Control Inquiry Screen

| Step | Action                                         |
|------|------------------------------------------------|
| 1    | Select F31 (F31 – CPI Special Functions Menu). |

| Step | Action                                        |
|------|-----------------------------------------------|
| 2    | Select F9 (F9 – CPI Process Control Inquiry). |

| Step | Action                                                                                                                                                                                                                                                                                                                                                                 |
|------|------------------------------------------------------------------------------------------------------------------------------------------------------------------------------------------------------------------------------------------------------------------------------------------------------------------------------------------------------------------------|
| 3    | Select F9 (F9 -to edit cycle dates).  When the CPI Process Control Inquiry screen initially displays, PCGenesis positions the blinking cursor in the upper left corner of the screen. When selecting F9 (F9), PCGenesis repositions the cursor in the Cycle 1 From Date field.                                                                                         |
| 4    | Enter the date ranges (MM DD) provided by GaDOE Data Collection in the <b>From Date</b> and <b>To Date</b> fields.  The CPI Rollover module determines the year (YY).  These dates are located at: <a href="http://www.gadoe.org/Technology-Services/Data-Collections/Pages/Home.aspx">http://www.gadoe.org/Technology-Services/Data-Collections/Pages/Home.aspx</a> . |
| 5    | Select (Enter) twice.                                                                                                                                                                                                                                                                                                                                                  |
| 6    | Screen-print the CPI Process Control Inquiry screen where appropriate.                                                                                                                                                                                                                                                                                                 |

| Step | Action                                                                                                                                                                                        |
|------|-----------------------------------------------------------------------------------------------------------------------------------------------------------------------------------------------|
| 8    | Repeat the procedures to access and screen-print the CPI Process Control Inquiry screen, in Topic 4: Entering the GaDOE Termination Date and Printing the CPI Process Control Inquiry Screen. |
| 9    | Verify the following fields have been updated on the CPI Process Control Inquiry screen:                                                                                                      |
|      | Beginning School Year/Ending School Year                                                                                                                                                      |
|      | Last Rollover Cycle                                                                                                                                                                           |
|      | Final Transmission Date/Final Trans. Cycle (Final Transmission Cycle)                                                                                                                         |
|      | Terminated Employees will be Reported: From Date To Date                                                                                                                                      |
|      | If the fields require additional updates, contact Technology Management Customer Support Center for assistance.                                                                               |