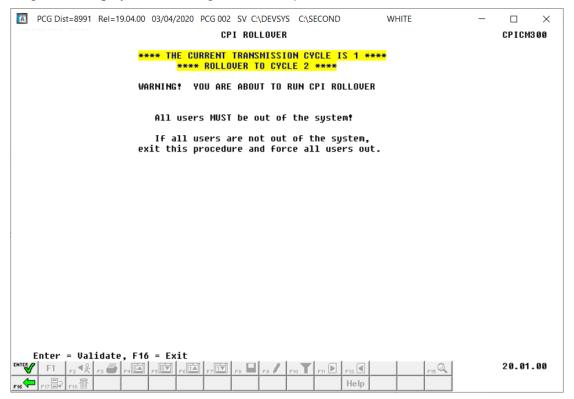

#### The following screen displays when rolling from CPI Cycle 1 or 2:

| Step | Action                                                                                                                                                                                                                                                                   |  |
|------|--------------------------------------------------------------------------------------------------------------------------------------------------------------------------------------------------------------------------------------------------------------------------|--|
| 3    | Review the information on the Warning! Screen.                                                                                                                                                                                                                           |  |
| 4    | Rollover from Cycle 1 to Cycle 2: Proceed to Step 6.                                                                                                                                                                                                                     |  |
|      | Rollover from Cycle 2 to Cycle 3: Proceed to Step 6.                                                                                                                                                                                                                     |  |
| 5    | Rollover from Cycle 3 to Cycle 1: Select the appropriate option for updating classified salaries in the Update classified salaries field. Valid values are 'Y' update classified salaries, or 'N' do not update classified salaries.                                     |  |
|      | When the 'Update classified salaries' field is set to 'Y', the Annual Classified Salary field on the <i>CPI Biographical Data</i> screen will automatically default to the employee's Contract Salary amount on the <i>Update/Display Gross Data</i> payroll screen when |  |
|      | Classified Employment Basis field is greater than zero and the Certified Employment Basis field equals zero in CPI. If the Certified Employment Basis field is greater than zero, the Annual Classified Salary field will not be updated even if the Classified          |  |
|      | Employment Basis field is also greater than zero.                                                                                                                                                                                                                        |  |
| 6    | Select (ENTER) to validate the screen.                                                                                                                                                                                                                                   |  |

#### The following screen displays when rolling <u>from</u> **CPI Cycle 1** or **2**:

| Step | Action                                                                                           |
|------|--------------------------------------------------------------------------------------------------|
| 7    | Review the information on the <i>Warning!</i> screen and select F1 (F1) to run the CPI Rollover. |