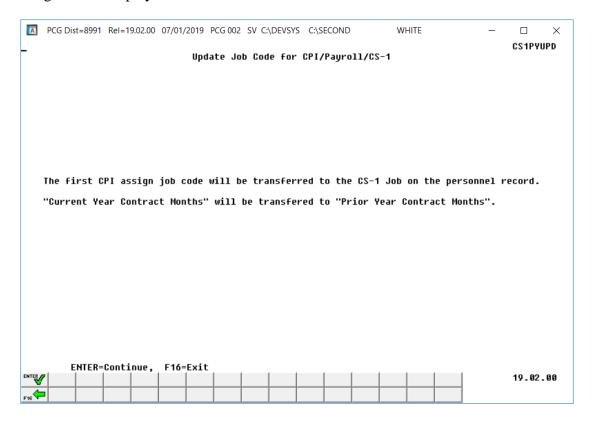

The 'Update classified salaries' option is displayed when rolling over from Cycle Three to Cycle One. When the 'Update classified salaries' field is set to 'Y', the Annual Classified Salary field on the CPI Biographical Data screen will automatically default to the employee's Contract Salary amount to the Update/Display Gross Data payroll screen when Classified Employment Basis field is greater than zero and the Certified Employment Basis field equals zero in CPI. If the Certified Employment Basis field is greater than zero, the Annual Classified Salary field will not be updated even if the Classified Employment Basis field is also greater than zero. This feature facilitates getting ready for CPI Cycle One by having almost all classified salaries updated automatically.