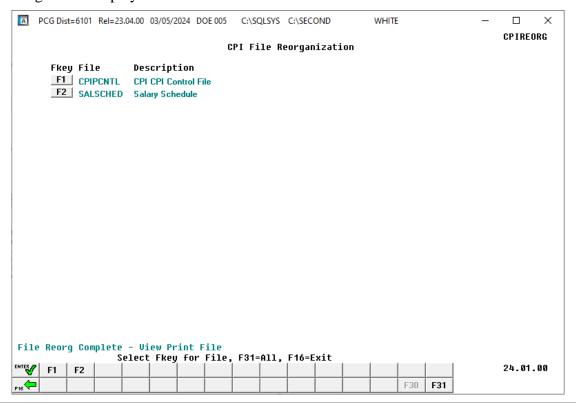

# Topic 1: Reorganizing CPI Files

| Step | Action                                                                                                          |
|------|-----------------------------------------------------------------------------------------------------------------|
| 1    | From the Business Applications Master Menu, select F4 (F4 - Certified/Classified Personnel Information System). |

| Step | Action                                 |
|------|----------------------------------------|
| 2    | Select 20 (F20 – File Reorganization). |

| Step | Action                               |
|------|--------------------------------------|
| 3    | Select the Fkey of the desired file. |

For **Step 3-F1** selections, the following screen displays:

Although the screenshot examples display **F1 - CPIPCNTL** results, the steps also apply to the other Fkey selections.

| Step | Action                                                                        |
|------|-------------------------------------------------------------------------------|
| 4    | Select (Enter) to reorganize.                                                 |
|      | "**File is being reorganized, do not cancel processing! **" briefly displays. |