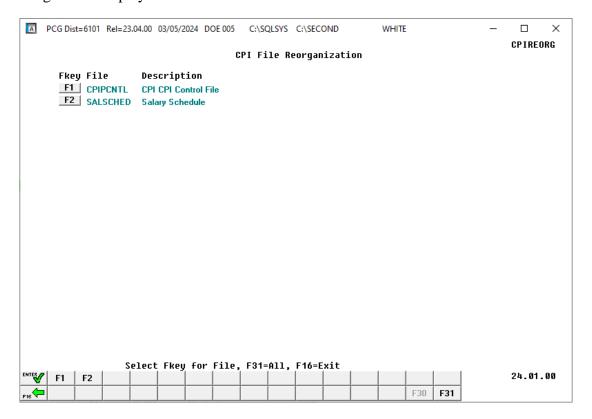

| Step | Action                                 |
|------|----------------------------------------|
| 2    | Select 20 (F20 – File Reorganization). |

| Step | Action                               |
|------|--------------------------------------|
| 3    | Select the Fkey of the desired file. |