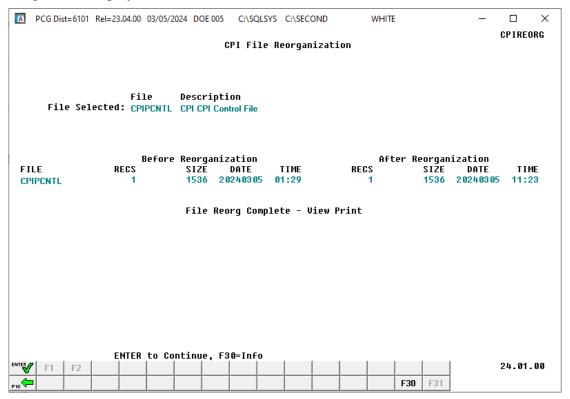

| Step | Action                                                                                                                                                                                                       |
|------|--------------------------------------------------------------------------------------------------------------------------------------------------------------------------------------------------------------|
| 5    | Verify that the number of records ( <b>RECS</b> ) before the reorganization match the number of records ( <b>RECS</b> ) after the reorganization.                                                            |
|      | Select (Enter) to continue.                                                                                                                                                                                  |
|      | If the <b>RECS</b> fields are NOT the same please contact the Help Desk for assistance. In this instance, contact the Technology Management Customer Support Center immediately. Do not continue processing! |