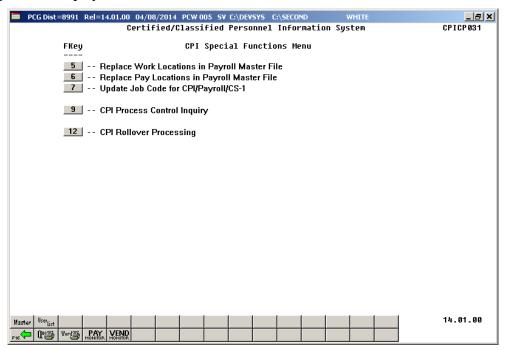

# Topic 2: Replacing Work Locations in the Payroll Master File

| Step | Action                                         |
|------|------------------------------------------------|
| 1    | Select F31 (F31 – CPI Special Functions Menu). |

| Step | Action                                                           |
|------|------------------------------------------------------------------|
| 2    | Select F5 (F5 – (Replace Work Locations in Payroll Master File). |

# Topic 3: Replacing Pay Locations in the Payroll Master File

| Step | Action                                         |
|------|------------------------------------------------|
| 1    | Select F31 (F31 – CPI Special Functions Menu). |

| Step | Action                                                         |
|------|----------------------------------------------------------------|
| 2    | Select F6 (F6 – Replace Pay Locations in Payroll Master File). |

# Topic 4: Entering the GaDOE Termination Date and Printing the CPI Process Control Inquiry Screen

| Step | Action                                         |
|------|------------------------------------------------|
| 1    | Select F31 (F31 – CPI Special Functions Menu). |

| Step | Action                                        |
|------|-----------------------------------------------|
| 2    | Select F9 (F9 – CPI Process Control Inquiry). |

| Step | Action                                                                                                                                                                                                                                                                                                                                                                 |
|------|------------------------------------------------------------------------------------------------------------------------------------------------------------------------------------------------------------------------------------------------------------------------------------------------------------------------------------------------------------------------|
| 3    | Select F9 (F9 -to edit cycle dates).  When the CPI Process Control Inquiry screen initially displays, PCGenesis positions the blinking cursor in the upper left corner of the screen. When selecting F9 (F9), PCGenesis repositions the cursor in the Cycle 1 From Date field.                                                                                         |
| 4    | Enter the date ranges (MM DD) provided by GaDOE Data Collection in the <b>From Date</b> and <b>To Date</b> fields.  The CPI Rollover module determines the year (YY).  These dates are located at: <a href="http://www.gadoe.org/Technology-Services/Data-Collections/Pages/Home.aspx">http://www.gadoe.org/Technology-Services/Data-Collections/Pages/Home.aspx</a> . |
| 5    | Select (Enter) twice.                                                                                                                                                                                                                                                                                                                                                  |
| 6    | Screen-print the CPI Process Control Inquiry screen where appropriate.                                                                                                                                                                                                                                                                                                 |

# Topic 5: Performing the CPI Rollover

| Step | Action                                         |
|------|------------------------------------------------|
| 1    | Select F31 (F31 – CPI Special Functions Menu). |

| Step | Action                                      |
|------|---------------------------------------------|
| 2    | Select F12 (F12 – CPI Rollover Processing). |