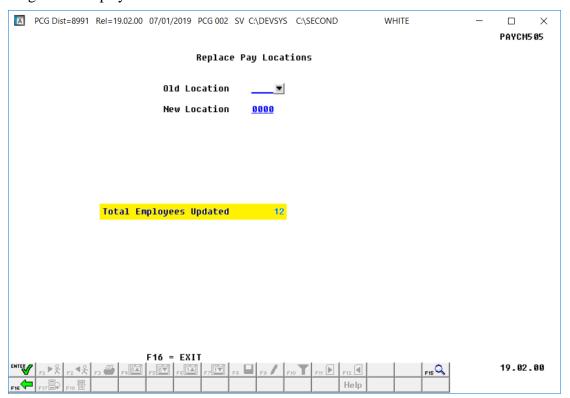

| Step | Action                                                                                                                                                                                                                                                             |
|------|--------------------------------------------------------------------------------------------------------------------------------------------------------------------------------------------------------------------------------------------------------------------|
| 5    | Review the <i>Total Employees Updated</i> field's entry, and select (F16 - Exit) to return to the <i>Certified/Classified Personnel Information System – CPI Special Functions Menu.</i> For additional work locations, repeat this procedure beginning at Step 3. |