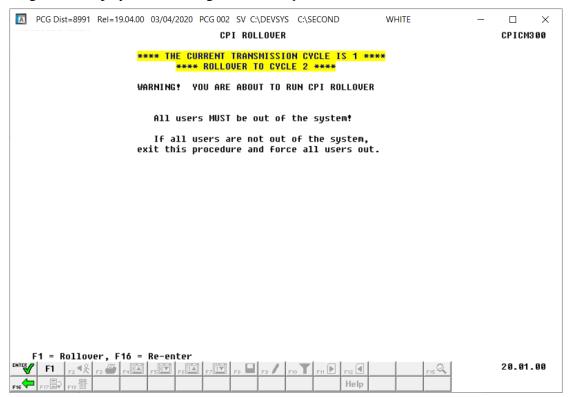

#### The following screen displays when rolling from CPI Cycle 1 or 2:

| Step | Action                                                                                                                                                                                                                                                                   |  |
|------|--------------------------------------------------------------------------------------------------------------------------------------------------------------------------------------------------------------------------------------------------------------------------|--|
| 3    | Review the information on the Warning! Screen.                                                                                                                                                                                                                           |  |
| 4    | Rollover from Cycle 1 to Cycle 2: Proceed to Step 6.                                                                                                                                                                                                                     |  |
|      | Rollover from Cycle 2 to Cycle 3: Proceed to Step 6.                                                                                                                                                                                                                     |  |
| 5    | Rollover from Cycle 3 to Cycle 1: Select the appropriate option for updating classified salaries in the Update classified salaries field. Valid values are 'Y' update classified salaries, or 'N' do not update classified salaries.                                     |  |
|      | When the 'Update classified salaries' field is set to 'Y', the Annual Classified Salary field on the <i>CPI Biographical Data</i> screen will automatically default to the employee's Contract Salary amount on the <i>Update/Display Gross Data</i> payroll screen when |  |
|      | Classified Employment Basis field is greater than zero and the Certified Employment Basis field equals zero in CPI. If the Certified Employment Basis field is greater than zero, the Annual Classified Salary field will not be updated even if the Classified          |  |
|      | Employment Basis field is also greater than zero.                                                                                                                                                                                                                        |  |
| 6    | Select (ENTER) to validate the screen.                                                                                                                                                                                                                                   |  |

#### The following screen displays when rolling <u>from</u> **CPI Cycle 1** or **2**:

| Step | Action                                                                                           |
|------|--------------------------------------------------------------------------------------------------|
| 7    | Review the information on the <i>Warning!</i> screen and select F1 (F1) to run the CPI Rollover. |