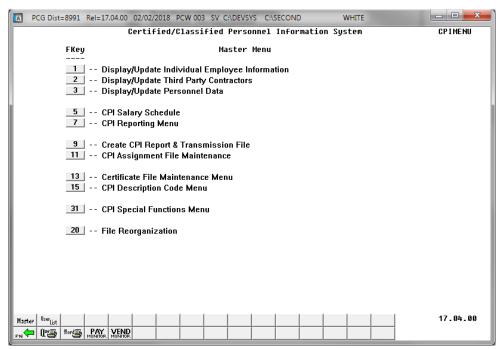

# Topic 1: Reorganizing CPI Files

| Step | Action                                                                                                          |
|------|-----------------------------------------------------------------------------------------------------------------|
| 1    | From the Business Applications Master Menu, select F4 (F4 - Certified/Classified Personnel Information System). |

| Step | Action                                 |
|------|----------------------------------------|
| 2    | Select 20 (F20 – File Reorganization). |

| Step | Action                               |
|------|--------------------------------------|
| 3    | Select the Fkey of the desired file. |