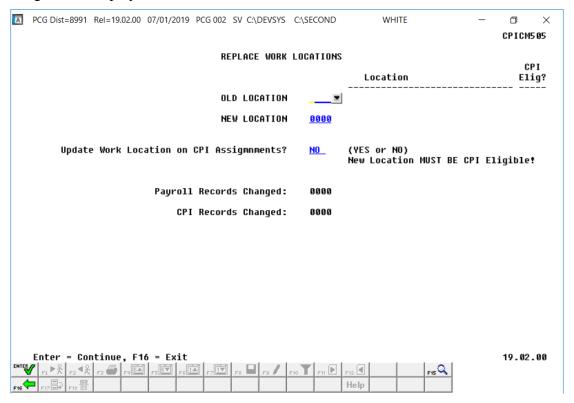

| Step | Action                                                                                                                                                                        |
|------|-------------------------------------------------------------------------------------------------------------------------------------------------------------------------------|
| 3    | Enter the four-digit work location code or select the drop-down selection icon in the <b>Old Location</b> and the <b>New Location</b> fields to select the desired locations. |
| 4    | Type 'YES' or 'NO' in the Update Work Location on CPI Assignments? field. In order to update CPI assignment records, answer 'YES', otherwise, answer 'NO'.                    |
|      | Updating the CPI assignment records with the New Work Location code is optional.                                                                                              |
|      | If updating CPI assignment records, the <b>New Work Location</b> code must be defined as <b>CPI Eligible</b> on the Description File.                                         |
| 5    | Select (Enter) to continue.                                                                                                                                                   |