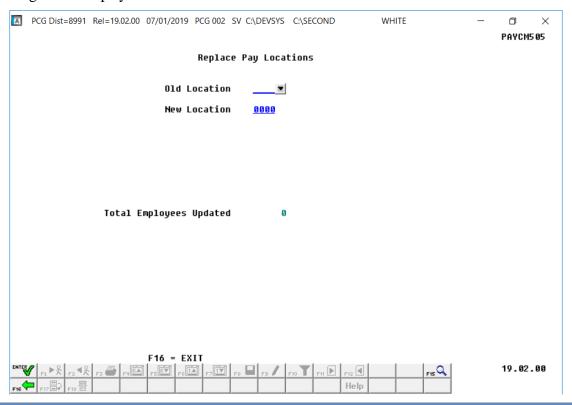

| Step | Action                                                         |
|------|----------------------------------------------------------------|
| 2    | Select F6 (F6 – Replace Pay Locations in Payroll Master File). |

| Step | Action                                                                                                                                                                           |
|------|----------------------------------------------------------------------------------------------------------------------------------------------------------------------------------|
| 3    | Enter the four-digit payroll location code or select the drop-down selection icon in the <b>Old Location</b> and the <b>New Location</b> fields to select the desired locations. |
| 4    | Select (Enter) twice.  "** Processing Request **" briefly displays.                                                                                                              |