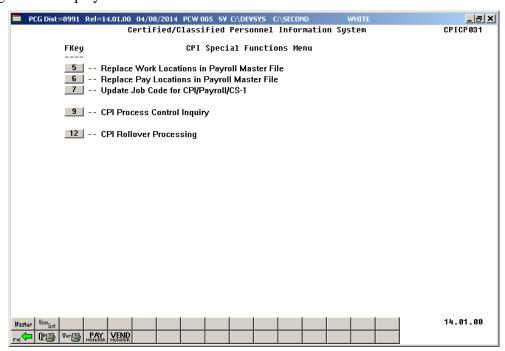

# Topic 2: Replacing Work Locations in the Payroll Master File

| Step | Action                                         |
|------|------------------------------------------------|
| 1    | Select F31 (F31 – CPI Special Functions Menu). |

# Topic 3: Replacing Pay Locations in the Payroll Master File

| Step | Action                                         |
|------|------------------------------------------------|
| 1    | Select F31 (F31 – CPI Special Functions Menu). |

# Topic 4: Entering the GaDOE Termination Date and Printing the CPI Process Control Inquiry Screen

| Step | Action                                         |
|------|------------------------------------------------|
| 1    | Select F31 (F31 – CPI Special Functions Menu). |

# Topic 5: Performing the CPI Rollover

| Step | Action                                         |
|------|------------------------------------------------|
| 1    | Select F31 (F31 – CPI Special Functions Menu). |