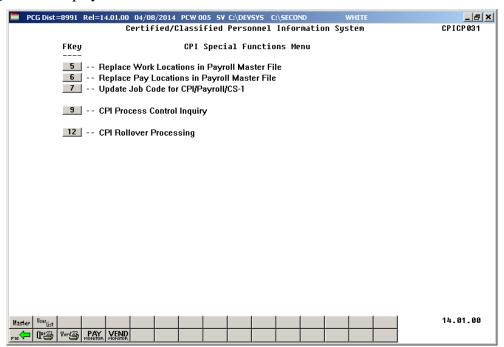

# Topic 2: Replacing Work Locations in the Payroll Master File

| Step | Action                                         |
|------|------------------------------------------------|
| 1    | Select F31 (F31 – CPI Special Functions Menu). |

| Step | Action                                                           |
|------|------------------------------------------------------------------|
| 2    | Select F5 (F5 – (Replace Work Locations in Payroll Master File). |

# Topic 3: Replacing Pay Locations in the Payroll Master File

| Step | Action                                         |
|------|------------------------------------------------|
| 1    | Select F31 (F31 – CPI Special Functions Menu). |

| Step | Action                                                         |
|------|----------------------------------------------------------------|
| 2    | Select F6 (F6 – Replace Pay Locations in Payroll Master File). |

# Topic 4: Entering the GaDOE Termination Date and Printing the CPI Process Control Inquiry Screen

| Step | Action                                         |
|------|------------------------------------------------|
| 1    | Select F31 (F31 – CPI Special Functions Menu). |

| Step | Action                                        |
|------|-----------------------------------------------|
| 2    | Select F9 (F9 – CPI Process Control Inquiry). |

| Step | Action                                                                                                                                                                                                                                                                                                                                                                 |
|------|------------------------------------------------------------------------------------------------------------------------------------------------------------------------------------------------------------------------------------------------------------------------------------------------------------------------------------------------------------------------|
| 3    | Select F9 (F9 -to edit cycle dates).  When the CPI Process Control Inquiry screen initially displays, PCGenesis positions the blinking cursor in the upper left corner of the screen. When selecting F9 (F9), PCGenesis repositions the cursor in the Cycle 1 From Date field.                                                                                         |
| 4    | Enter the date ranges (MM DD) provided by GaDOE Data Collection in the <b>From Date</b> and <b>To Date</b> fields.  The CPI Rollover module determines the year (YY).  These dates are located at: <a href="http://www.gadoe.org/Technology-Services/Data-Collections/Pages/Home.aspx">http://www.gadoe.org/Technology-Services/Data-Collections/Pages/Home.aspx</a> . |
| 5    | Select (Enter) twice.                                                                                                                                                                                                                                                                                                                                                  |
| 6    | Screen-print the CPI Process Control Inquiry screen where appropriate.                                                                                                                                                                                                                                                                                                 |

# Topic 5: Performing the CPI Rollover

| Step | Action                                         |
|------|------------------------------------------------|
| 1    | Select F31 (F31 – CPI Special Functions Menu). |

| Step | Action                                      |
|------|---------------------------------------------|
| 2    | Select F12 (F12 – CPI Rollover Processing). |