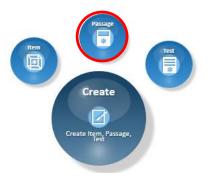

Click on the **Passage** function bubble.

This is the **Passage Detail** tab. This is the first step in creating a new passage. Fields marked with an **\*** asterisk are required. Begin by selecting a **Grade**. The Subject, Domain, and Standard fields populate according to the selection made in the preceding field.