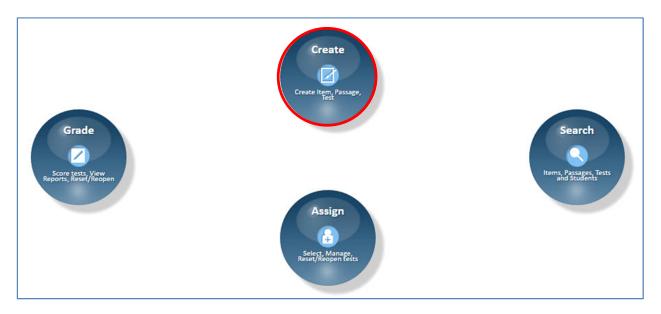

## Create a New Passage

- 1. Log on to your Student Information System (SIS).
- 2. Select the Statewide Longitudinal Data System (SLDS) link.
- 3. Select TestPAD from the menu.

This is the TestPAD landing page. Select the **Create** access bubble.