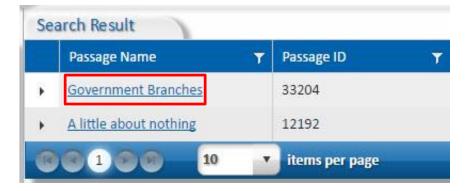

inish and Save                                                                                                                         |  |  |
|                                                                                                                                                                                                                         |                                                                                                                 |                             |                                       |                           |                                                                                                                                         |  |  |

The **Passage Search** window opens and the new passage is ready to be linked.