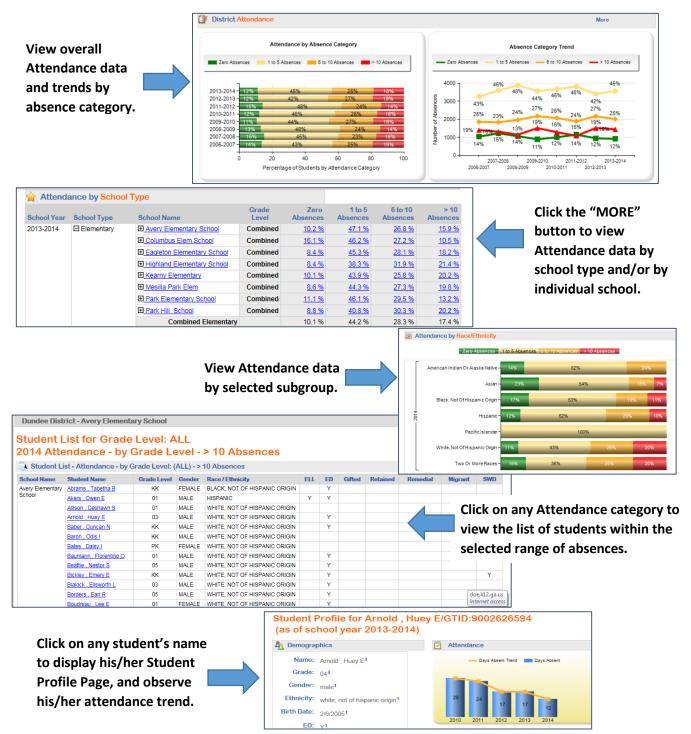

## Attendance Tools within the Georgia Statewide Longitudinal Data System (SLDS)

You all received a letter issuing a Call to Action to raise awareness about the importance of student attendance. There are several tools available within the Georgia SLDS to assist you in identifying and analyzing your student attendance data and trends. These free tools will allow you to view your attendance data from the aggregated level as well as from the individual student level. Please see the images below for a sample of what is available right now to all districts on the SLDS dashboard.