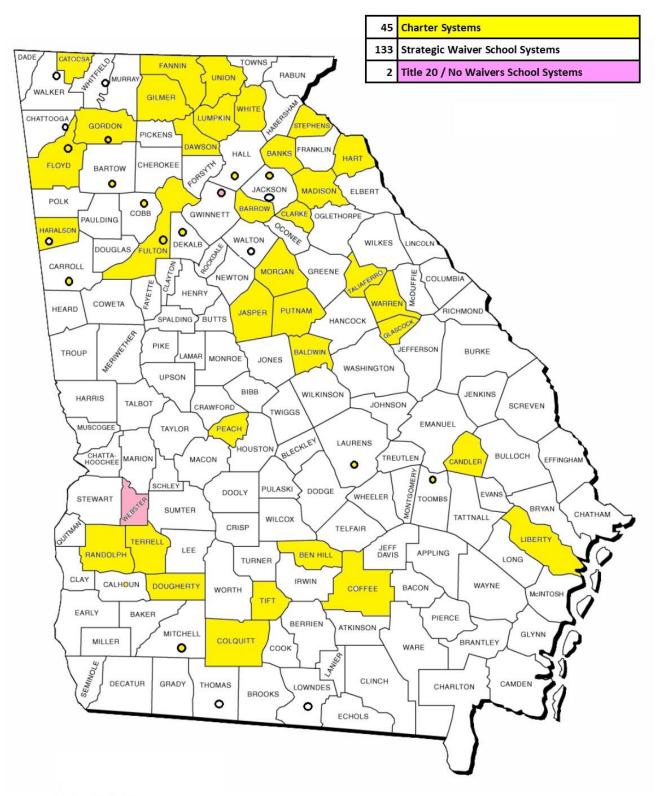

#### **Richard Woods, Georgia's School Superintendent** "Educating Georgia's Future"

| SCHOOL SYSTEM FLEXIBILITY CHOICES        |     |
|------------------------------------------|-----|
| As of 05/03/2018                         |     |
| Charter Systems                          | 45  |
| Strategic Waivers School Systems (SWSS)* | 133 |
| Title 20/No Waivers School Systems       | 2   |
| Total                                    | 180 |

### **45 Approved Charter Systems**

| -14 | s reprieted charter bys |
|-----|-------------------------|
| 1   | Atlanta Public          |
| 2   | Baldwin County          |
| 3   | Banks County            |
| 4   | Barrow County           |
| 5   | Ben Hill County         |
| 6   | Calhoun City            |
| 7   | Candler County          |
| 8   | Carrollton City         |
| 9   | Cartersville City       |
| 10  | Catoosa County          |
| 11  | Clarke County           |
| 12  | Coffee County           |
| 13  | Colquitt County         |
| 14  | Commerce City           |
| 15  | Dawson County           |
|     |                         |

| 16 | Decatur City     |
|----|------------------|
|    |                  |
| 17 | Dougherty County |
| 18 | Dublin City      |
| 19 | Fannin County    |
| 20 | Floyd County     |
| 21 | Fulton County    |
| 22 | Gainesville City |
| 23 | Gilmer County    |
| 24 | Glascock County  |
| 25 | Gordon County    |
| 26 | Haralson County  |
| 27 | Hart County      |
| 28 | Jasper County    |
| 29 | Liberty County   |
| 30 | Lumpkin County   |

| 31 | Madison County    |
|----|-------------------|
| 32 | Marietta City     |
| 33 | Morgan County     |
| 34 | Peach County      |
| 35 | Pelham City       |
| 36 | Putnam County     |
| 37 | Randolph County   |
| 38 | Stephens County   |
| 39 | Taliaferro County |
| 40 | Terrell County    |
| 41 | Tift County       |
| 42 | Union County      |
| 43 | Vidalia City      |
| 44 | Warren County     |
| 45 | White County      |

#### 2 Title 20/No Waivers School Systems

1 Buford City

2

Webster County

# 133 Approved Strategic Waivers Systems

| L, | SS Approved Strategic wa |
|----|--------------------------|
| 1  | Appling County           |
| 2  | Atkinson County          |
| 3  | Bacon County             |
| 4  | Baker County             |
| 5  | Bartow County            |
| 6  | Berrien County           |
| 7  | Bibb County              |
| 8  | Bleckley County          |
| 9  | Brantley County          |
| 10 | Bremen City              |
| 11 | Brooks County            |
| 12 | Bryan County             |
| 13 | Bulloch County           |
| 14 | Burke County             |
| 15 | Butts County             |
| 16 | Calhoun County           |
| 17 | Camden County            |
| 18 | Carroll County           |
| 19 | Charlton County          |
| 20 | Chattahoochee County     |
| 21 | Chattooga County         |
| 22 | Cherokee County          |
| 23 | Chickamauga City         |
| 24 | Clay County              |
| 25 | Clayton County           |
| 26 | Clinch County            |
| 27 | Cobb County              |
| 28 | Columbia County          |
| 29 | Cook County              |
| 30 | Coweta County            |
| 31 | Crawford County          |
| 32 | Crisp County             |
| 33 | Dade County              |
| 34 | Dalton City              |
| 35 | Decatur County           |
| 36 | DeKalb County            |
| 37 | Dodge County             |
| 38 | Dooly County             |
| 39 | Douglas County           |
| 40 | Early County             |
| 41 | Echols County            |
| 42 | Effingham County         |
| 43 | Elbert County            |
| 44 | Emanuel County           |
| 45 | Evans County             |
|    |                          |

|    | stems             |
|----|-------------------|
| 46 | Fayette County    |
| 47 | Forsyth County    |
| 48 | Franklin County   |
| 49 | Glynn County      |
| 50 | Grady County      |
| 51 | Greene County     |
| 52 | Griffin-Spalding  |
| 53 | Gwinnett County   |
| 54 | Habersham County  |
| 55 | Hall County       |
| 56 | Hancock County    |
| 57 | Harris County     |
| 58 | Heard County      |
| 59 | Henry County      |
| 60 | Houston County    |
| 61 | Irwin County      |
| 62 | Jackson County    |
| 63 | Jeff Davis County |
| 64 | Jefferson City    |
| 65 | Jefferson County  |
| 66 | Jenkins County    |
| 67 | Johnson County    |
| 68 | Jones County      |
| 69 | Lamar County      |
| 70 | Lanier County     |
| 71 | Laurens County    |
| 72 | Lee County        |
| 73 | Lincoln County    |
| 74 | Long County       |
| 75 | Lowndes County    |
| 76 | Macon County      |
| 77 | Marion County     |
| 78 | McDuffie County   |
| 79 | McIntosh County   |
| 80 | Meriwether County |
| 81 | Miller County     |
| 82 | Mitchell County   |
| 83 | Monroe County     |
| 84 | Montgomery County |
| 85 | Muscogee County   |
| 86 | Murray County     |
| 87 | Newton County     |
| 88 | Oconee County     |
| 89 | Oglethorpe County |
| 90 | Paulding County   |

| 91Pickens County92Pierce County93Pike County94Polk County95Pulaski County96Quitman County97Rabun County98Richmond County99Rockdale County100Rome City101Savannah-Chatham102Schley County103Screven County |
|-----------------------------------------------------------------------------------------------------------------------------------------------------------------------------------------------------------|
| 93Pike County94Polk County95Pulaski County96Quitman County97Rabun County98Richmond County99Rockdale County100Rome City101Savannah-Chatham102Schley County                                                 |
| 94Polk County95Pulaski County96Quitman County97Rabun County98Richmond County99Rockdale County100Rome City101Savannah-Chatham102Schley County                                                              |
| 95Pulaski County96Quitman County97Rabun County98Richmond County99Rockdale County100Rome City101Savannah-Chatham102Schley County                                                                           |
| 96Quitman County97Rabun County98Richmond County99Rockdale County100Rome City101Savannah-Chatham102Schley County                                                                                           |
| 97Rabun County98Richmond County99Rockdale County100Rome City101Savannah-Chatham102Schley County                                                                                                           |
| 98Richmond County99Rockdale County100Rome City101Savannah-Chatham102Schley County                                                                                                                         |
| 99Rockdale County100Rome City101Savannah-Chatham102Schley County                                                                                                                                          |
| 100Rome City101Savannah-Chatham102Schley County                                                                                                                                                           |
| 101Savannah-Chatham102Schley County                                                                                                                                                                       |
| 102 Schley County                                                                                                                                                                                         |
|                                                                                                                                                                                                           |
| 103 Screven County                                                                                                                                                                                        |
|                                                                                                                                                                                                           |
| 104 Seminole County                                                                                                                                                                                       |
| 105 Social Circle City                                                                                                                                                                                    |
| 106 Stewart County                                                                                                                                                                                        |
| 107 Sumter County                                                                                                                                                                                         |
| 108 Talbot County                                                                                                                                                                                         |
| 109 Tattnall County                                                                                                                                                                                       |
| 110 Taylor County                                                                                                                                                                                         |
| 111 Telfair County                                                                                                                                                                                        |
| 112 Thomas County                                                                                                                                                                                         |
| 113 Thomaston-Upson                                                                                                                                                                                       |
| 114 Thomasville City                                                                                                                                                                                      |
| 115 Toombs County                                                                                                                                                                                         |
| 116 Towns County                                                                                                                                                                                          |
| 117 Treutlen County                                                                                                                                                                                       |
| 118 Trion City                                                                                                                                                                                            |
| 119 Troup County                                                                                                                                                                                          |
| 120 Turner County                                                                                                                                                                                         |
| 121 Twiggs County                                                                                                                                                                                         |
| 122 Valdosta City                                                                                                                                                                                         |
| 123 Walker County                                                                                                                                                                                         |
| 124 Walton County                                                                                                                                                                                         |
| 125 Ware County                                                                                                                                                                                           |
| 126 Washington County                                                                                                                                                                                     |
| 127 Wayne County                                                                                                                                                                                          |
| 128 Wheeler County                                                                                                                                                                                        |
| 129 Whitfield County                                                                                                                                                                                      |
| 130 Wilcox County                                                                                                                                                                                         |
| 131 Wilkes County                                                                                                                                                                                         |
| 132 Wilkinson County                                                                                                                                                                                      |
| 133 Worth County                                                                                                                                                                                          |