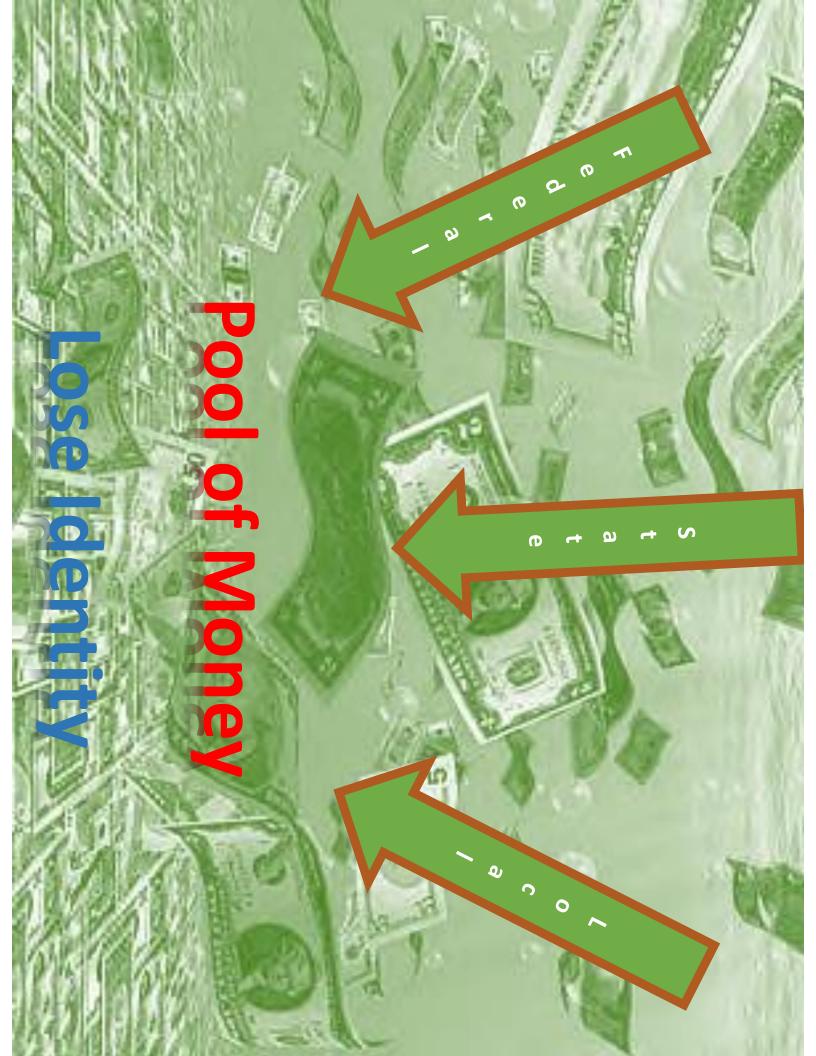

# Federal Programs that can be Consolidated

Richard Woods,

IA- Disadvantaged Children

Children & Youth who are Neglected, Delinquent or At-Risk ID- subpart 2 only- Prevention & Intervention Programs for

**IIA- Supportive Effective Instruction** 

and Academic Achievement Act IIIA- English Language Acquisition, Language Enhancement,

**IVA- Student Support and Academic Enrichment** 

# Federal Programs that can be Consolidated

VB- Rural Education Initiative

**Georgia's School Superintendent** 

Richard Woods,

School Improvement 1003(a)

School Improvement 1003(g)

& Youth McKinney-Vento- Education of Homeless Children

#### **Fund 150:**

- expenditures. The participating school districts will utilize Fund 150 to consolidate all
- This is not the same as Fund 400.
- and are treated like state and local All federal funds loose their identity
- No more Federal Control Requirements.
- compliance Federal set asides remain in Federal Funds and must meet federal