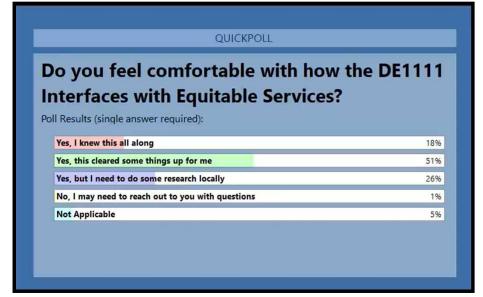

| ALL MINISTER CONTINUES                             | · COMPETITION            |                                                                               |                                                                                                           | NO                                              |                                          | PAYAD/AUDA        | THE RESERVE OF THE PROPERTY OF |                                                             |

## Verify:

- Name & Campus
- Address
- County Location
- LEA Responsible (\*State\*)
- Nonprofit Status
- Contact Info



**UPDATING ES4PS CONTACT INFORMATION** 





Update DE1111 Contact through Data Collections. Updates in 24 Hours.

Update ES4PS Secondary and Tertiary Contacts in ES4PS – Updates Immediately.









## **ES4PS Invitations**

#### **LEAs**

- Ensure ES4PS Access.
- Update School Listing to include Private Schools in Geographic Boundaries and Schools which submitted a DE1111 in Nov. 2019.
- Customize Invitations.
  - Plan for the schools you serve.
  - Include: Date, Location, Contact
  - Do Not Include: Graphics/Logos
- Follow-Up on Invitations.
  - Make a good faith effort.
  - Verify correct point of contact.

#### **Private Schools**

- Ensure <a href="mailto:ombudsman@doe.k12.ga.us">ombudsman@doe.k12.ga.us</a> is added to your safe senders list.
- Note that you will receive invitations from every school district in which a student resides.
- Respond to say 'yes' or 'no'.
- If you wish to participate, but are not available, say 'no' to meeting, but 'yes' to participating and inc