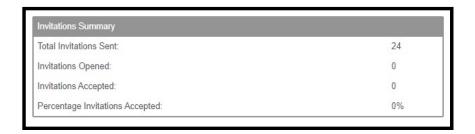

Coordinators can update contact information year-round.

Federal Programs staff use this data to help determine which private schools to invite for Title I, Part A.

Federal Programs staff should partner with their Data Collections Coordinators to ensure all parties have access to the required documents.

GaDOE staff will use DE1111 information in monitoring to verify that invitations went to applicable private schools

**UPDATING CONTACT INFORMATION** 

**Existing and Closing Private Schools** 

**Opening Private Schools** 