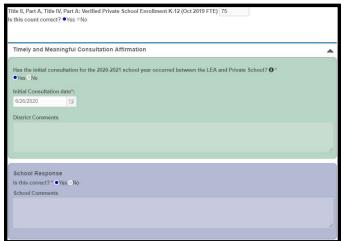

ict Sign-Off
  - Recommended Submission of Non-Participation Sign-Off – Fall 2020 after consultation meeting. Can be reversed if needed.
  - Recommended Submission of Form A Sign-Off Following the last applicable Data Count.
  - Hard Deadline June 15.
- LEAs should ensure all available programs appear. Do not include programs that will be transferred 100%.
- Only include verified student counts.
- Follow-up with private schools who said they were participating.
- Monitor submission status through the Form A Dashboard.

#### **Private Schools**

- Complete Form A within 2 weeks of receiving it.
- Verify that the LEA selected applicable programs.
- Verify that the LEA included the correct student counts.
- Complete the 2-Step Submission Process SAVE and SIGN-OFF.



#### **ES4PS FORM A**







- · Additional status settings on Main Dashboard.
- Additional status settings on Form A Dashboard: Created, Sent, Revision Requested, Submitted to State.
- Quick Check for participation and responses of No.
- Darker Color used to indicate selections.
- Yes/No Response options for private schools for participation, programs, count verification, and affirmation.
- Clear Green (LEA) and Purple (Private School) boxes to indicate where to respond.



**COUNT DATES** 

## **FY21 Collection Dates for FY22 Equitable Services**

| <b>Count Dates</b>            | Count Info                                                       | GaDOE Report                   | Private School Data                                  | Federal Program                     |
|-------------------------------|---------