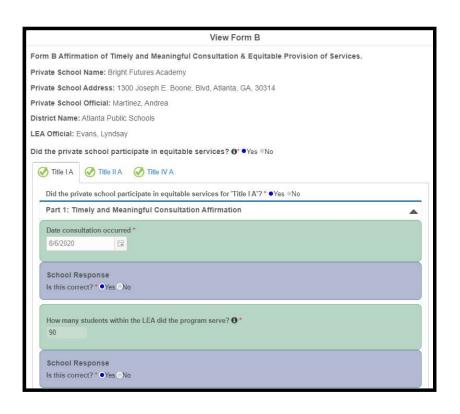

Title I, Part C                     |
| October 6, 2021<br>(Tuesday)  | K-12 Immigrant Student                                           | FTE                            | Students who meet<br>Federal Immigrant<br>Definition | Title III, Part A<br>Immigrant      |

#### **LEAs**

- All LEAs with participating schools must complete Form B.
   If a school did not receive any services, open Form B and indicate this.
- Make sure correct contact information is available.
- Follow-Up with private schools.
- Monitor the status in the Form B Dashboard.

#### **Private Schools**

- Complete Form B within 2 weeks of receiving it.
- Complete Form B to the best of your knowledge.
- Make sure FY20 funds are addressed.
- Complete the 2-Step Submission Process for each Form B Tab. SAVE and SIGN-OFF.





- Additional status settings on Main Dashboard.
- Additional status settings on Form B
   Dashboard: Created, Sent, Revision Requested,
   Submitted to State.
- Quick Check for participation and responses of No.
- Darker Color used to indicate selections.
- Streamlined Yes/No Response options for private schools.
- Clear Green (LEA) and Purple (Private School) boxes to indicate where to respond. Aligned to Form A.
- Addition of green indicator check on each program tab to show whether it is saved and signed off by a private school.







#### WHAT'S NEXT?

- ES4PS Invitations Opens Week of August 24, 2020
- ES4PS User Manual August 31, 2020
- Release of ES4PS Video Modules
  - Invitations September 2020
  - Form A October 2020
  - Form B November 2020
- Addition of Program Guidance to H