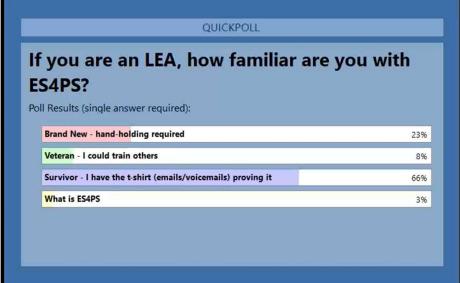

with ED Non-Regulatory Guidance.
- The Form is due with Form B Submission or Carryover Submission, whichever is first.
- GaDOE has pre-filled the forms with existing applications.
- Forms will be available in September 2020 for IA, IIA and IIIA at the close of the FY20 initial grant period.
- LEAs must discuss the status of FY20 funds with participating private schools and note applicability of carryover in ES4PS Form B.

#### **Private Schools**

- Private schools should engage in conversation about remaining funds.
- Private schools should expect to see a note about FY20 IA, IIA and IIIA funds in ES4PS Form B. This should indicate whether funds remain and, if so, how they are being reserved or redistributed.
- Look at the Carryover Form to ensure the conversation matches the form.









#### **LEAs**

- All LEAs must complete Form A or select Non-Participation District Sign-Off
  - Recommended Submission of Non-Participation Sign-Off – Fall 2020 after consultation meeting. Can be reversed if needed.
  - Recommended Submission of Form A Sign-Off Following the last applicable Data Count.
  - Hard Deadline June 15.
- LEAs should ensure all available programs appear. Do not include programs that will be transferred 100%.
- Only include verified student counts.
- Follow-up with private schools who said they were participating.
- Monitor submission status through the Form A Dashboard.

#### **Private Schools**

- Complete Form A within 2 weeks of receiving it.
- Verify that the LEA selected applicable programs.
- Verify that the LEA included the correct student counts.
- Co