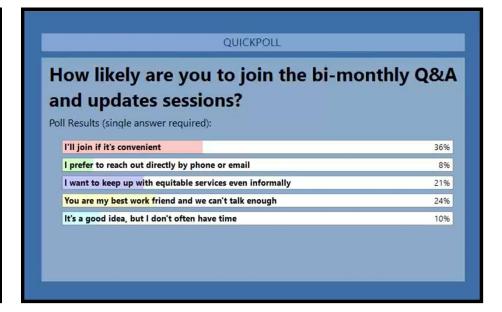

te Session |
|--------------|-------------------|
| September 10 | 10:00-10:30 AM    |
| September 25 | 1:00-1:30 PM      |
| October 15   | 10:00-10:30 AM    |
| October 30   | 1:00-1:30 PM      |
| November 12  | 10:00-10:30 AM    |
| November 30  | 2:00-2:30 PM      |
| December 10  | 10:00-10:30 AM    |
| December 28  | 1:00-1:30 PM      |
| January 14   | 10:00-10:30 AM    |
| January 28   | 1:00-1:30 PM      |

NEXT UPDATES WEBINAR – FEBRUARY 18, 2021 10 AM



How likely are you to join the bi-monthly Q&A and updates sessions?

Please select one:

I'll join if it's convenient

I prefer to reach out directly by phone or email

I want to keep up with equitable services even informally

You are my best work friend and we can't talk enough

It's a good idea, but I don't often have time





Feedback - Ombudsman@doe.k12.ga.us

Please provide us with feedback by completing our short survey. The survey can be access by QR code or the abbreviated link below.



OR

https://bit.ly/2LephaM

Open your phone's camera and hold up until you can see the QR code. Your phone will prompt you to access a website – allow access.



## www.gadoe.org







@georgiadeptofed



youtube.com/c/GeorgiaDepartmentofEducation