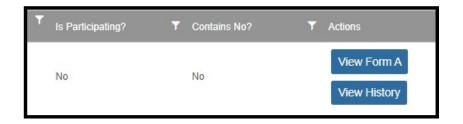

t Sign-Off
  - Recommended Submission of Non-Participation Sign-Off – Fall 2020 after consultation meeting. Can be reversed if needed.
  - Recommended Submission of Form A Sign-Off Following the last applicable Data Count.
  - Hard Deadline June 15.
- LEAs should ensure all available programs appear. Do not include programs that will be transferred 100%.
- Only include verified student counts.
- Follow-up with private schools who said they were participating.
- Monitor submission status through the Form A Dashboard.

#### **Private Schools**

- Complete Form A within 2 weeks of receiving it.
- Verify that the LEA selected applicable programs.
- Verify that the LEA included the correct student counts.
- Complete the 2-Step Submission Process SAVE and SIGN-OFF.



#### **ES4PS FORM A**







- · Additional status settings on Main Dashboard.
- Additional status settings on Form A Dashboard: Created, Sent, Revision Requested, Submitted to State.
- Quick Check for participation and responses of No.
- Darker Color used to indicate selections.
- Yes/No Response options for private schools for participation, programs, count verification, and affirmation.
- Clear Green (LEA) and Purple (Private School) boxes to indicate where to respond.



**COUNT DATES** 

## **FY21 Collection Dates for FY22 Equitable Services**

| <b>Count Dates</b>            | Count Info                                                       | GaDOE Report                   | Private School Data                                  | Federal Program                     |
|-------------------------------|-----------