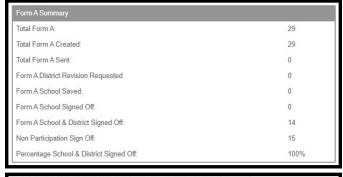

trict Sign-Off
  - Recommended Submission of Non-Participation Sign-Off – Fall 2020 after consultation meeting. Can be reversed if needed.
  - Recommended Submission of Form A Sign-Off Following the last applicable Data Count.
  - Hard Deadline June 15.
- LEAs should ensure all available programs appear. Do not include programs that will be transferred 100%.
- Only include verified student counts.
- Follow-up with private schools who said they were participating.
- Monitor submission status through the Form A Dashboard.

#### **Private Schools**

- Complete Form A within 2 weeks of receiving it.
- Verify that the LEA selected applicable programs.
- Verify that the LEA included the correct student counts.
- Complete the 2-Step Submission Process SAVE and SIGN-OFF.



#### **ES4PS FORM A**







- · Additional status settings on Main Dashboard.
- Additional status settings on Form A Dashboard: Created, Sent, Revision Requested, Submitted to State.
- Quick Check for participation and responses of No.
- Darker Color used to indicate selections.
- Yes/No Response options for private schools for participation, programs, count verification, and affirmation.
- Clear Green (LEA) and Purple (Private School) boxes to indicate where to respond.



**COUNT DATES** 

## **FY21 Collection Dates for FY22 Equitable Services**

| <b>Count Dates</b>            | Count Info                                                       | GaDOE Report                   | Private School Data                                  | Federal Program                     |
|-------------------------------|-------