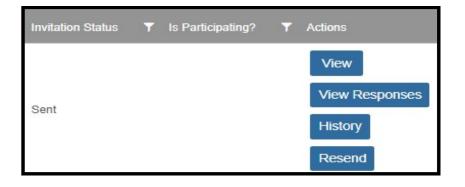

Coordinators can update contact information year-round.

Federal Programs staff use this data to help determine which private schools to invite for Title I, Part A.

Federal Programs staff should partner with their Data Collections Coordinators to ensure all parties have access to the required documents.

GaDOE staff will use DE1111 information in monitoring to verify that invitations went to applicable private schools

**UPDATING CONTACT INFORMATION** 

**Existing and Closing Private Schools** 

**Opening Private Schools** 