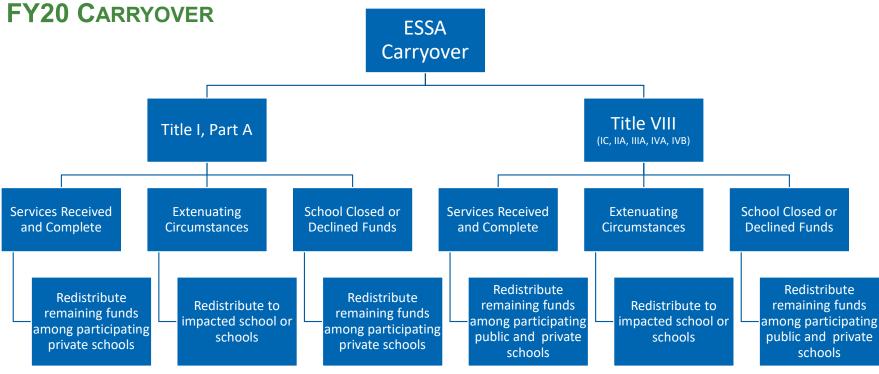

210 610 PRIVATE SCHOOL Equitable Services – XYZ Academy \$500, ABC Learning Center \$200 - budget description.



GADOE UPDATED RESOURCES









# **Equitable Services Update – August 2020 POOLING**

#### 2019 Non-Regulatory Guidance



#### **School by School**



#### **Pooling within LEA**



# Pooling across LEAs



#### **POOLING**

Dar-Un-Noor – School by School

Dar-Un-Noor – Pooling Across LEAs





Example does not include actual participation or proportionate share data.





- All options for serving private schools must be discussed in consultation.
  - School-by-School Current Model
  - Pooling Across Schools Not Currently Supported in GA
  - Pooling Across LEAs Supported in FY22. Updates are being made.
- Interest survey and results available on State Ombudsman webpage.





**Extenuating Circumstances:** delayed consultation, turnover in LEA/private school officials, unexpected procurement challenges, inability to employ qualified personnel, services cost less than anticipated, natural disaster, public emergency. (Source: IA NRG, US ED Slides NAESPA 2019)



#### FY20 CARRYOVER

#### **LEAs**

- Complete Carryover Form Indicating if there are remaining funds and, if so, how those funds are being reserved for the private school or redistributed in accordance with ED Non-Regulatory Guidance.
- The Form is due with Form B Submission or Carryover Submission, whichever is first.
- GaDOE has pre-filled the forms with existing applications.
- Forms will be available in September 2020 for IA, IIA and IIIA at the close of the FY20 initial grant period.
- LEAs must d