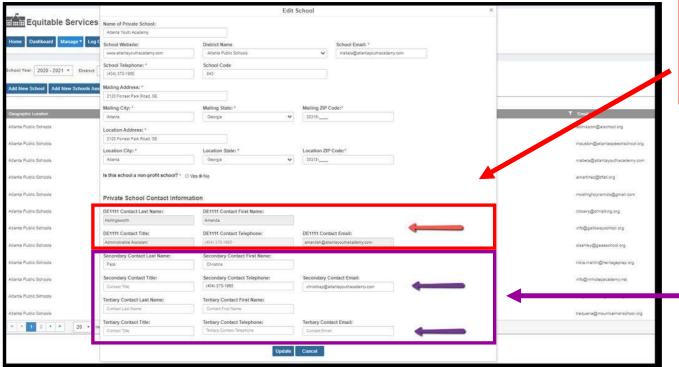

GaDOE staff will use DE1111 information in monitoring to verify that invitations went to applicable private schools

**UPDATING CONTACT INFORMATION** 

**Existing and Closing Private Schools** 

**Opening Private Schools** 

Private School Contacts LEA LEA Updates in Data Collections and/or ES4PS

Private School Contacts GaDOE & LEA GaDOE will add to the List and LEA will add to Invitations