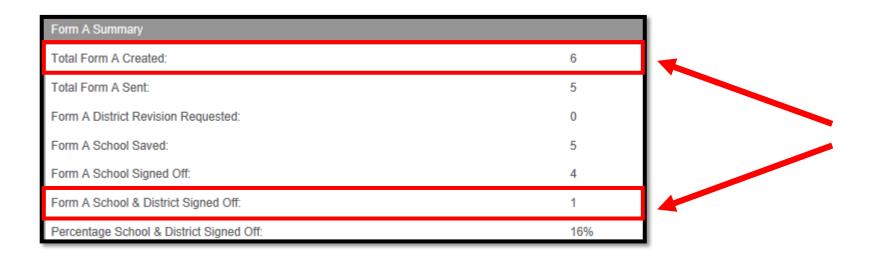

# **ES4PS Process**

| Fiscal Year | Invitations              | Form A                                      | Form B                        |
|-------------|--------------------------|---------------------------------------------|-------------------------------|
| 2017-2018   | NA                       | Already submitted (Paper Forms) - Dec. 2016 | Already submitted - Jan. 2019 |
| 2018-2019   | NA                       | Already submitted (Paper Forms) - Dec. 2017 | Will be Due in Dec. 2019      |
| 2019-2020   | NA                       | Already submitted - Jun. 2019               | Will be Due in Dec. 2020      |
| 2020-2021   | Will be Due by Oct. 2020 | Will be Due by June 30, 2020                | Will be Due by Dec 15, 2021   |

#### **Equitable Services Initial Consultation Timeline**

**Equitable Services for Different Fiscal Years Will Overlap** 

## FY20 Collection Dates for FY21 Equitable Services