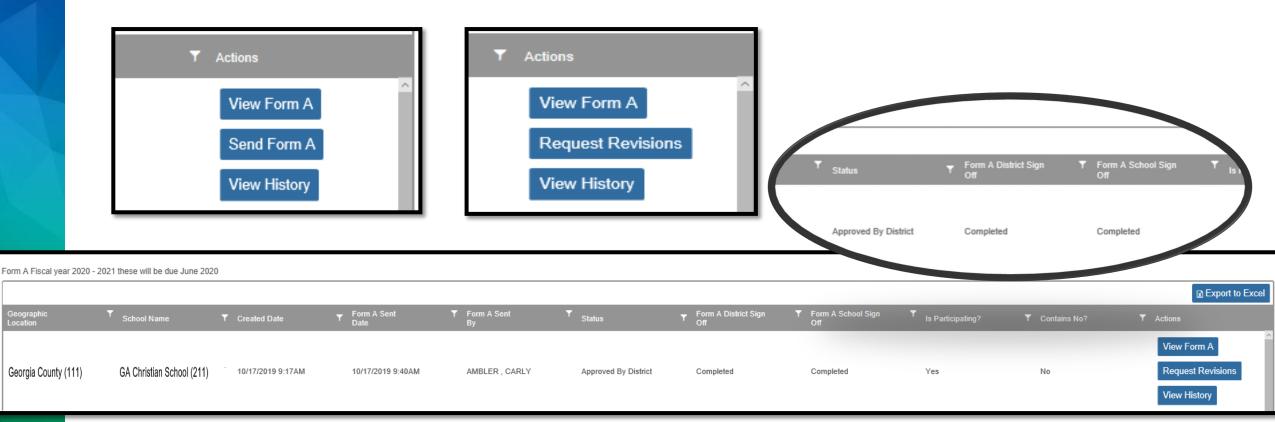

| Save Sign Off Cancel                             |
| Comments:                                             |                                                  |
|                                                       |                                                  |
| Save Sign Off Cancel                                  |                                                  |
|                                                       |                                                  |

**B**M

School

ate

Form

ling

Georgia Department of Education

October 2019 ES4PS Form A Webinar





**O** Richard Woods, Georgia's School Superintendent | Georgia Department of Education | Educating Georgia's Future

40

# **Overseeing Form A – Status Dashboard**

**October 2019 ES4PS Form A Webinar** 





# **Overseeing Form A – Status Dashboard**

#### **October 2019 ES4PS Form A Webinar**

Form A Fiscal year 2020 - 2021 these will be due June 2020 R Export to Excel Geographic Location ▼ Form A Sent Form A District Sign ▼ Is Participating? T Created Date T Contains No? ▼ Actions View Form A Request Revisions Georgia County (111) GA Christian School (211) No 10/17/2019 9:17AM 10/17/2019 9:40AM AMBLER . CARLY Approved By District Completed Completed Yes View History Georgia County (111) Georgia Academy (218) Non Participation District Sign 10/17/2019 10:144 View Form A Off Y Actions Status View Form A Request Revisions Approved By District View History View Form A Non Participation District Sign Off 42 Georgia Department of Educati

# **Overseeing Form A – Status Dashboard**

#### **Octo