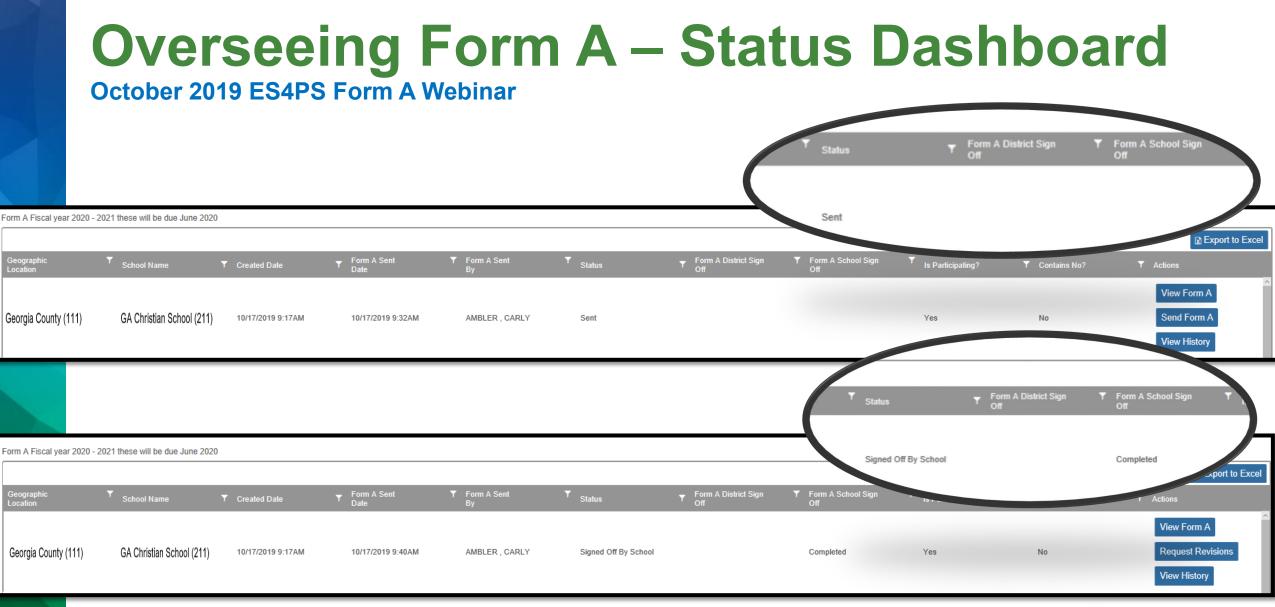

|
| School Signed by Date*:                               |                                                  |
| Title:Human Resources Date:10/17/2019                 | Save Sign Off Cancel                             |
| Comments:                                             |                                                  |
|                                                       |                                                  |
| Save Sign Off Cancel                                  |                                                  |
|                                                       |                                                  |

**B**M

School

ate

Form

ling

Georgia Department of Education

October 2019 ES4PS Form A Webinar





**O** Richard Woods, Georgia's School Superintendent | Georgia Department of Education | Educating Georgia's Future

40

# **Overseeing Form A – Status Dashboard**

**October 2019 ES4PS Form A Webinar** 





# **Overseeing Form A – Status Dashboard**

#### **October 2019 ES4PS Form A Webinar**

Form A Fiscal year 2020 - 2021 these will be due June 2020 R Export to Excel Geographic Location ▼ Form A Sent Form A District Sign ▼ Is Participating? T Created Date T Contains No? ▼ Actions View Form A Request Revisions Georgia County (111) GA Christian School (211) No 10/17/2019 9:17AM 10/17/2019 9:40AM AMBLER . CARLY Approved By District Completed Completed Yes View History Georgia County (111) Georgia Academy (218) Non Participation District Sign 10/17/2019 10:144 View Form A Off Y Actions