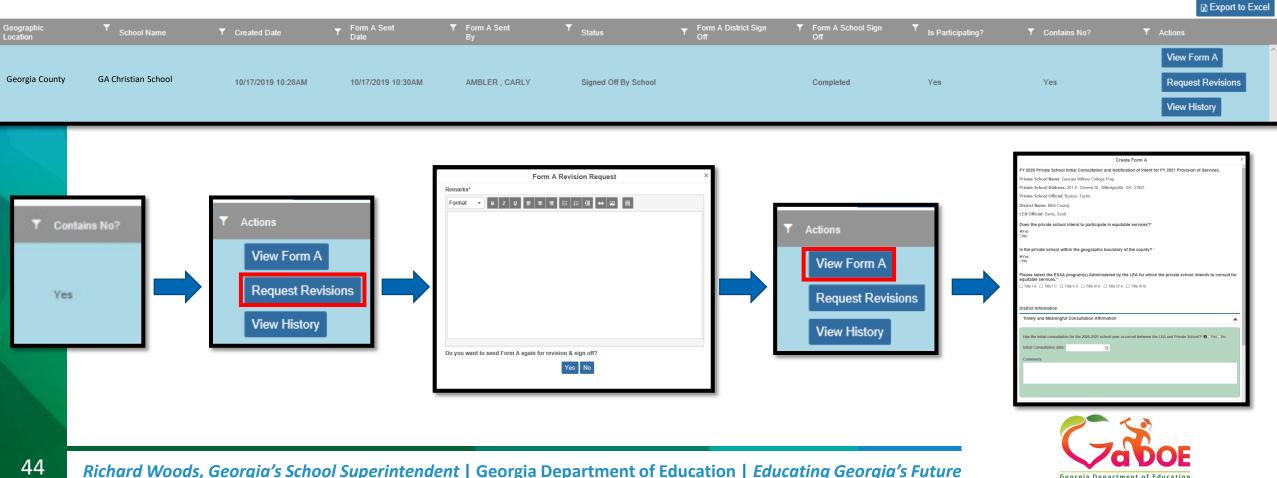

|
|                        |                     |                    |                       |                     |                      |                               |                             |                     |                |                   |
|                        |                     |                    |                       |                     |                      |                               |                             |                     |                |                   |



*Richard Woods, Georgia's School Superintendent* | Georgia Department of Education | *Educating Georgia's Future* 

43

## **Overseeing Form A – Requesting Revision**

October 2019 ES4PS Form A Webinar

Form A Fiscal year 2020 - 2021 these will be due June 2020



## Using the ES4PS Main Page to Oversee Form A Status October 2019 ES4PS Form A Webinar

| Form A Summary                           |    |
|------------------------------------------|----|
| Total Form A Created:                    | 0  |
| Total Form A Sent:                       | 0  |
| Form A District Revision Requested:      | 0  |
| Form A School Saved:                     | 1  |
| Form A School Signed Off:                | 0  |
| Form A School & District Signed Off:     | 0  |
| Percentage School & District Signed Off: | 0% |

| Form A Summary                           |     |
|------------------------------------------|-----|
| Total Form A Created:                    | 6   |
| Total Form A Sent:                       | 5   |
| Form A District Revision Requested:      | 0   |
| F