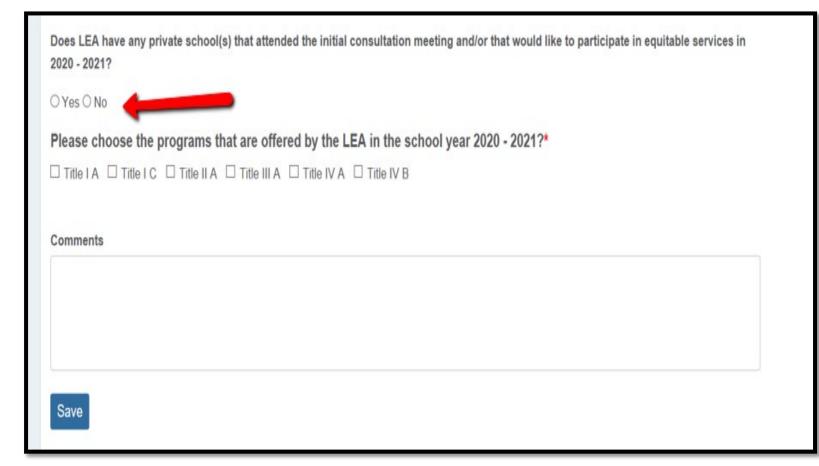

# ES4PS FAQs

- What other support is available?
  - The ES4PS Manual is available on the GaDOE Ombudsman webpage.
- If a private school says they are interested in ongoing consultation, but does not complete Form A, can the private school participate?
  - No. A Form A must be on file in order to participate; however, LEAs must put forth a good faith effort to work with private schools that have indicated interest in participating in equitable services.
- What should a district do if a private school does not have an email address or internet access?
  - While rare, these circumstances sometimes exist. Please reach out to <u>ombudsman@doe.k12.ga.us</u> and GaDOE staff can walk you through the process of assisting the schools in completing the form online in ES4PS.