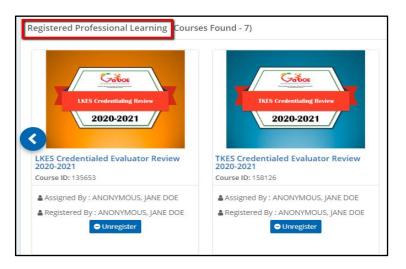

## Georgia Department of Education LKES Credentialed Evaluator Review Registration

4. Once registered, the course will appear in the **Registered Professional Learning** section. Scroll down the page and find your Registered Professional Learning section. Click on the blue hyperlinked course name or the Course picture to open the course content.