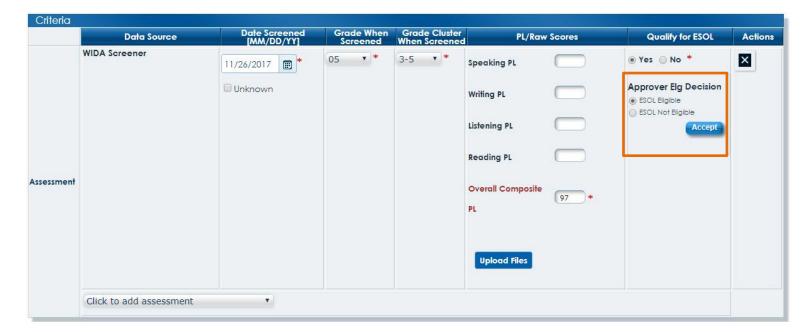

## **Approval Process**

Click on the view icon **o** of the student needing to be approved. In the **Criteria** section select an eligibility and click on the **Accept** button.