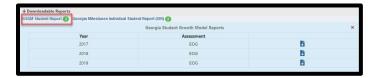

Click GSGM Student Report link to display the yearly GSGM Reports.

3. Click **Download This Report icon** to download a PDF version of the corresponding year's GSGM Report.

4. Click **Georgia Milestones ISR** to display the yearly ISR Reports.