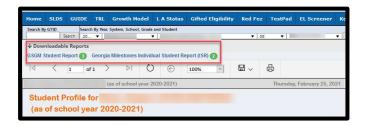

## Locating the GSGM/ISM Links on Student Profile Page

 The Student Growth Model Report(GSGM) and Individual Student Report(ISR) can be accessed through the Downloadable Report section on a Student Profile page.

Click GSGM Student Report link to display the yearly GSGM Reports.

3. Click **Download This Report icon** to download a PDF version of the corresponding year's GSGM Report.

4. Click **Georgia Milestones ISR** to display the yearly ISR Reports.