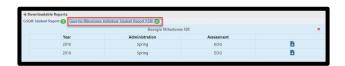

Click GSGM Student Report link to display the yearly GSGM Reports.

3. Click **Download This Report icon** to download a PDF version of the corresponding year's GSGM Report.

4. Click **Georgia Milestones ISR** to display the yearly ISR Reports.

5. Click **Download this Report** icon to download a PDF version of the corresponding year's ISR Report.