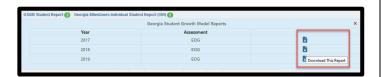

Click GSGM Student Report link to display the yearly GSGM Reports.

3. Click **Download This Report icon** to download a PDF version of the corresponding year's GSGM Report.

4. Click **Georgia Milestones ISR** to display the yearly ISR Reports.