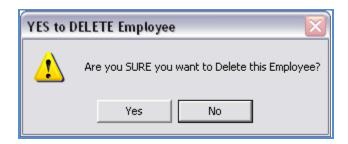

The following dialog box displays:

| Step | Action            |
|------|-------------------|
| 7    | Select Yes (Yes). |

The following dialog box displays:

| Step | Action          |
|------|-----------------|
| 8    | Select OK (OK). |