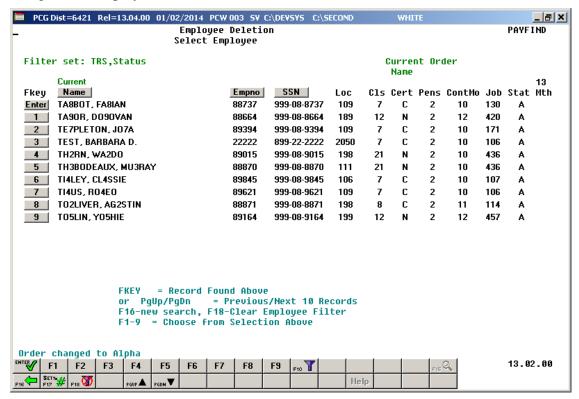

| Step | Action                                                                                                                             |
|------|------------------------------------------------------------------------------------------------------------------------------------|
| 5    | Select Enter (Enter) or select the Function key corresponding to the employee's record, and select (Enter).                        |
|      | To sort by Name: Select Name (Name).                                                                                               |
|      | To sort by Employee Number: Select Empno (Empno).                                                                                  |
|      | To sort by Social Security Number: Select SSN (SSN).                                                                               |
|      | To scroll between pages: Select the PgUp/PgDn keys on the computer's keyboard or select either PgUp (Page Up) or PGDN (Page Down). |