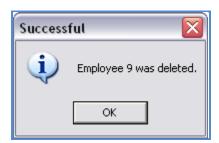

The following dialog box displays:

| Step | Action            |
|------|-------------------|
| 7    | Select Yes (Yes). |

The following dialog box displays:

| Step | Action          |
|------|-----------------|
| 8    | Select OK (OK). |