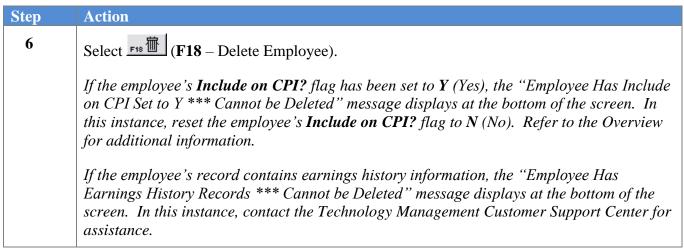

| Step | Action                                                                                                                             |
|------|------------------------------------------------------------------------------------------------------------------------------------|
| 5    | Select Enter (Enter) or select the Function key corresponding to the employee's record, and select (Enter).                        |
|      | To sort by Name: Select Name (Name).                                                                                               |
|      | To sort by Employee Number: Select Empno (Empno).                                                                                  |
|      | To sort by Social Security Number: Select SSN (SSN).                                                                               |
|      | To scroll between pages: Select the PgUp/PgDn keys on the computer's keyboard or select either PgUp (Page Up) or PGDN (Page Down). |

The following dialog box displays:

| Step | Action            |
|------|-------------------|
| 7    | Select Yes (Yes). |

The following dialog box displays:

| Step | Action          |
|------|-----------------|
| 8    | Select OK (OK). |