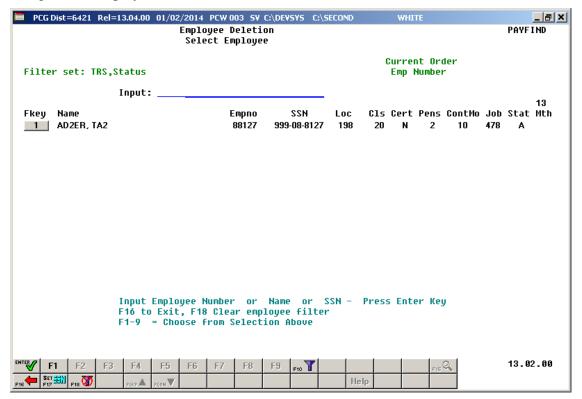

# Procedure C: Deleting Individual Employee Information

| Step | Action                                                       |
|------|--------------------------------------------------------------|
| 1    | Payroll Update Menu: Select F2 (Payroll Update Menu).        |
|      | Special Functions Menu: Select F13 (Special Functions Menu). |

For **Step 1-F2** selections, the following screen displays:

For **Step1-F13** selections, the following screen displays:

| Step | Action                                                                                 |
|------|----------------------------------------------------------------------------------------|
| 2    | For Step 1-F2 selections: Select [15] (F15 - Delete Employee), and proceed to Step 4.  |
|      | For Step 1-F13 selections: Select [7] (F7 - Delete Employee Menu), and proceed to Step |
|      | 3.                                                                                     |

For **Step 1-F13** selections, the following screen displays:

| Step | Action                                                    |
|------|-----------------------------------------------------------|
| 3    | Select (F9 - Delete Individual Employee(s) & Print List). |

# 4 Enter the number in the Input field, select Enter, and proceed to Step 5. If the employee number is unknown, enter the employee's complete or partial name in the Name field, or Social Security Number in the field, and select Enter. Entering a complete or partial name in the Name field displays the results most closely matching the search criteria entered. Select Enter or the Function key corresponding to the employee's record.