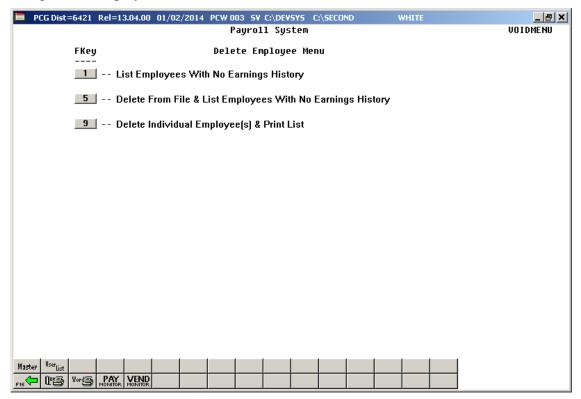

| Step | Action                                    |
|------|-------------------------------------------|
| 2    | Select 13 (F13 - Special Functions Menu). |

| Step | Action                                |
|------|---------------------------------------|
| 3    | Select 7 (F7 - Delete Employee Menu). |

| Step | Action                                                                                                                                                                                                                                              |  |  |
|------|-----------------------------------------------------------------------------------------------------------------------------------------------------------------------------------------------------------------------------------------------------|--|--|
| 4    | Select (F1 - List Employees With No Earnings History).  "Processing Request "briefly displays. The Payroll System – Delete Employee Menu redisplays.                                                                                                |  |  |
| 5    | To print the report via the Uqueue Print Manager: Select (Uqueue).                                                                                                                                                                                  |  |  |
|      | To print the report via Microsoft® Word: Select (MS WORD).                                                                                                                                                                                          |  |  |
|      | Follow the instructions provided in the <u>Technical System Operations Guide</u> , User Interface Procedures, Creating the Microsoft®-PCGenesis QWORD Macro for Report Printing to create the macro necessary to use the feature where appropriate. |  |  |
| 6    | Select (F16 - Exit) to return to the Payroll System - Special Functions Menu, or select (Master) to return to the Business Applications Master Menu.                                                                                                |  |  |

For **Step 1-F13** selections, the following screen displays:

| Step | Action                                                    |
|------|-----------------------------------------------------------|
| 3    | Select (F9 - Delete Individual Employee(s) & Print List). |

## Procedure D: Delete from file and List Employees Records without Earnings History Information

| Step | Action                                    |
|------|-------------------------------------------|
| 1    | Select 13 (F13 - Special Functions Menu). |

| Step | Action                                |
|------|---------------------------------------|
| 2    | Select 7 (F7 - Delete Employee Menu). |

| Step | Action                                                                    |
|------|---------------------------------------------------------------------------|
| 3    | Select (F5 - Delete from File & List Employees with No Earnings History). |