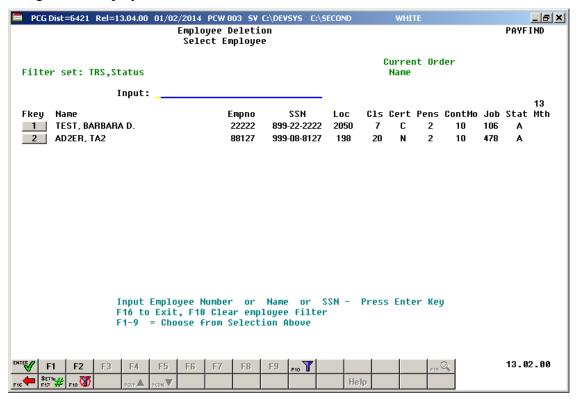

# 4 Enter the number in the Input field, select Enter, and proceed to Step 5. If the employee number is unknown, enter the employee's complete or partial name in the Name field, or Social Security Number in the field, and select Enter. Entering a complete or partial name in the Name field displays the results most closely matching the search criteria entered. Select Enter or the Function key corresponding to the employee's record.

| Step | Action                                                                                                                             |
|------|------------------------------------------------------------------------------------------------------------------------------------|
| 5    | Select Enter (Enter) or select the Function key corresponding to the employee's record, and select (Enter).                        |
|      | To sort by Name: Select Name (Name).                                                                                               |
|      | To sort by Employee Number: Select Empno (Empno).                                                                                  |
|      | To sort by Social Security Number: Select SSN (SSN).                                                                               |
|      | To scroll between pages: Select the PgUp/PgDn keys on the computer's keyboard or select either PgUp (Page Up) or PGDN (Page Down). |