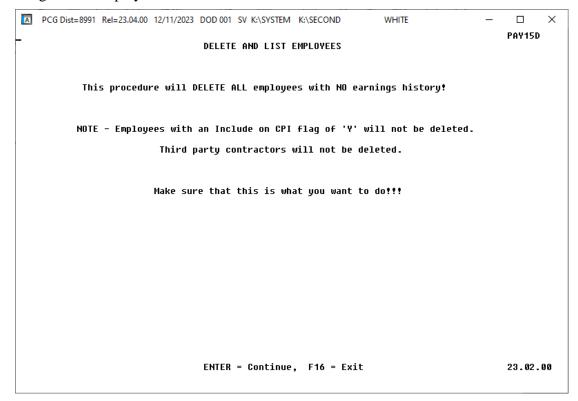

#### **Overview**

Employee record deletion includes the following procedures:

- Creating a listing of employee records without earnings history information to determine if the records require removal from PCGenesis. Refer to B1. Employees with No Earnings History Report Example for an example of this report.
  - This procedure will not remove employees' information if the **Include on CPI?** flag has been set to **Y** (Yes). The *Earnings History Report* will identify the records of this type. Refer to *Section B: Payroll Update Processing, Topic 3: Update/Display Personnel Information* for the instructions to reset the **Include on CPI?** flag.
- Deleting specific employee's records and generating a listing of the records deleted. Refer to *C1. Individual Employee Records with No Earnings History/Removed from Payroll File Example* for an example of this report.
- Deleting employee records without earnings' history information and generating a listing of the records deleted. Refer to D1. Multiple Employee Records with No Earnings History/Removed from Payroll Master File Report Example for an example of this report.

#### B1. Employees with No Earnings History Report – Example

This procedure will not remove employees' information if the **Include on CPI?** flag has been set to **Y** (Yes). The *Earnings History Report* will identify the records of this type. Refer to *Section B: Payroll Update Processing, Topic 3: Update/Display Personnel Information* for the instructions to reset the **Include on CPI?** flag.

| Step | Action                                                                                                                                                       |
|------|--------------------------------------------------------------------------------------------------------------------------------------------------------------|
| 4    | Review the information on the <i>Delete Employee Records without Earnings History from the Payroll Master File Warning</i> screen, and select <b>Enter</b> . |
|      | "Processing Request" briefly displays.                                                                                                                       |