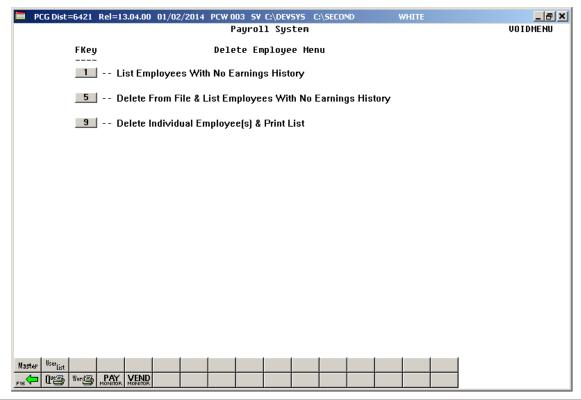

# Procedure B: Printing the Employees without Earnings History Report

| Step | Action                                                                    |
|------|---------------------------------------------------------------------------|
| 1    | From the Business Applications Master Menu, select (F2 - Payroll System). |

| Step | Action                                    |
|------|-------------------------------------------|
| 2    | Select 13 (F13 - Special Functions Menu). |

| Step | Action                                |
|------|---------------------------------------|
| 3    | Select 7 (F7 - Delete Employee Menu). |

| Step | Action                                                                                                                                                                                                                                              |  |  |
|------|-----------------------------------------------------------------------------------------------------------------------------------------------------------------------------------------------------------------------------------------------------|--|--|
| 4    | Select (F1 - List Employees With No Earnings History).  "Processing Request "briefly displays. The Payroll System – Delete Employee Menu redisplays.                                                                                                |  |  |
| 5    | To print the report via the Uqueue Print Manager: Select (Uqueue).                                                                                                                                                                                  |  |  |
|      | To print the report via Microsoft® Word: Select (MS WORD).                                                                                                                                                                                          |  |  |
|      | Follow the instructions provided in the <u>Technical System Operations Guide</u> , User Interface Procedures, Creating the Microsoft®-PCGenesis QWORD Macro for Report Printing to create the macro necessary to use the feature where appropriate. |  |  |
| 6    | Select (F16 - Exit) to return to the Payroll System - Special Functions Menu, or select (Master) to return to the Business Applications Master Menu.                                                                                                |  |  |