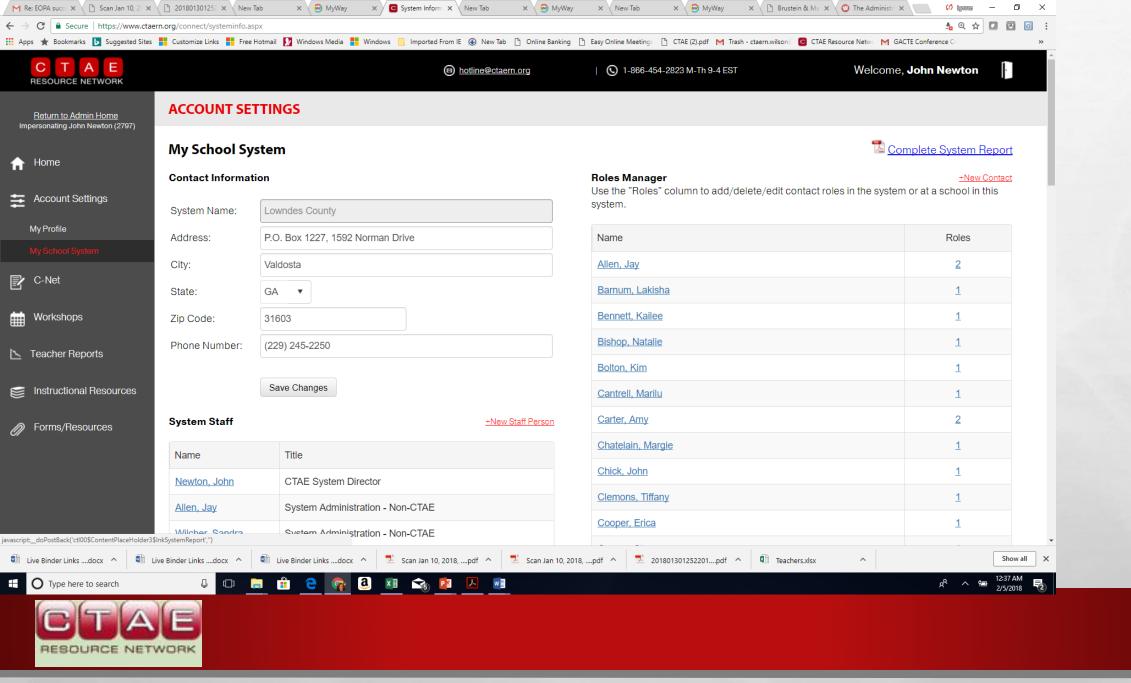

### System Report

 Profiles, POW's, email addresses, pathways must be current and correct!