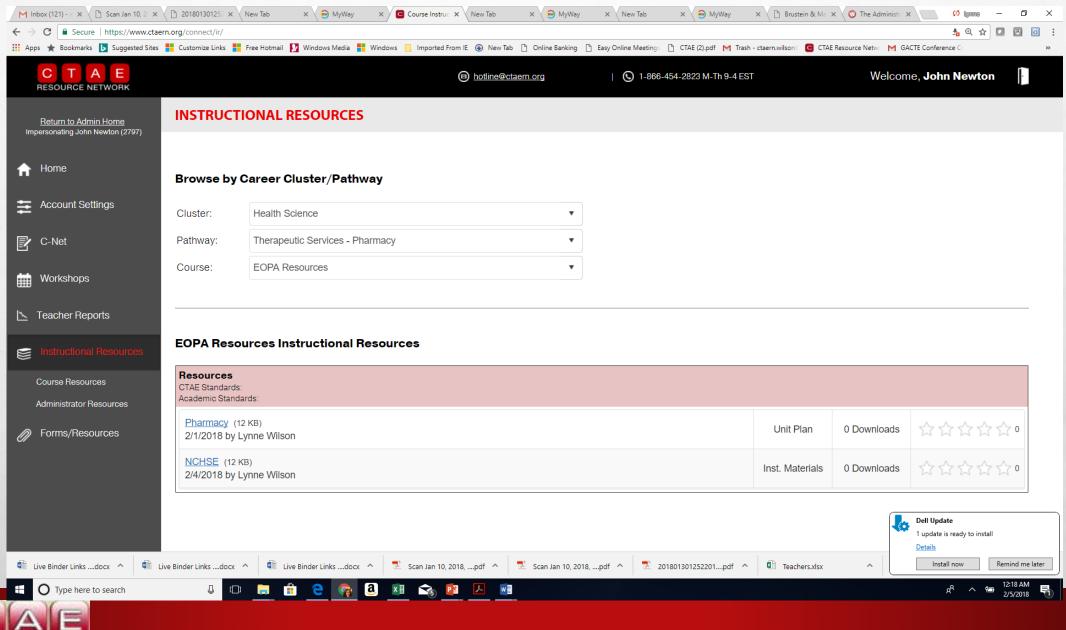

#### **EOPA Resources**

Newly posted EOPA Resources for teachers and administrators

#### **EOPA** Resources for Teachers

#### **HEALTHCARE:**

- Cardiology and EKG
- Clinical Medical Assistant
- Phlebotomy
- Pharmacy
- PCT
- Sports Medicine
- NCHSE assessment