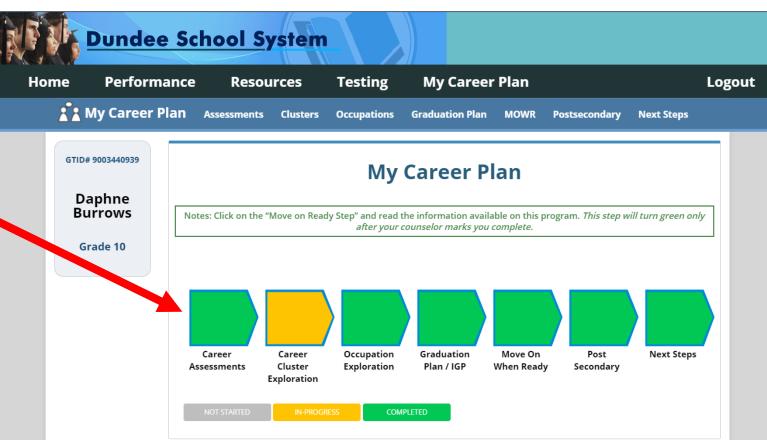

Click on the "My Career Plan" tile on the SLDS Student dashboard

Click the arrows in the My Career Plan path to monitor progress and navigate to the appropriate module within GCIS