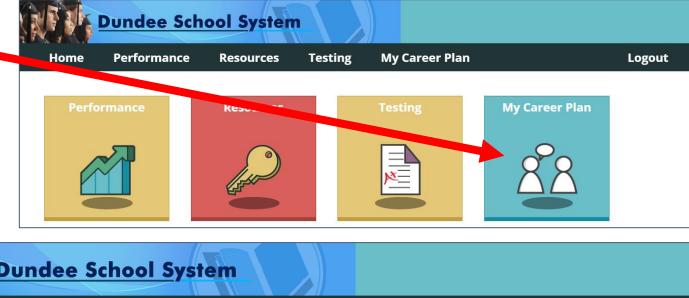

Click on the "My Career Plan" tile on the SLDS Student dashboard

Click the arrows in the My Career Plan path to monitor progress and navigate to the appropriate module within GCIS