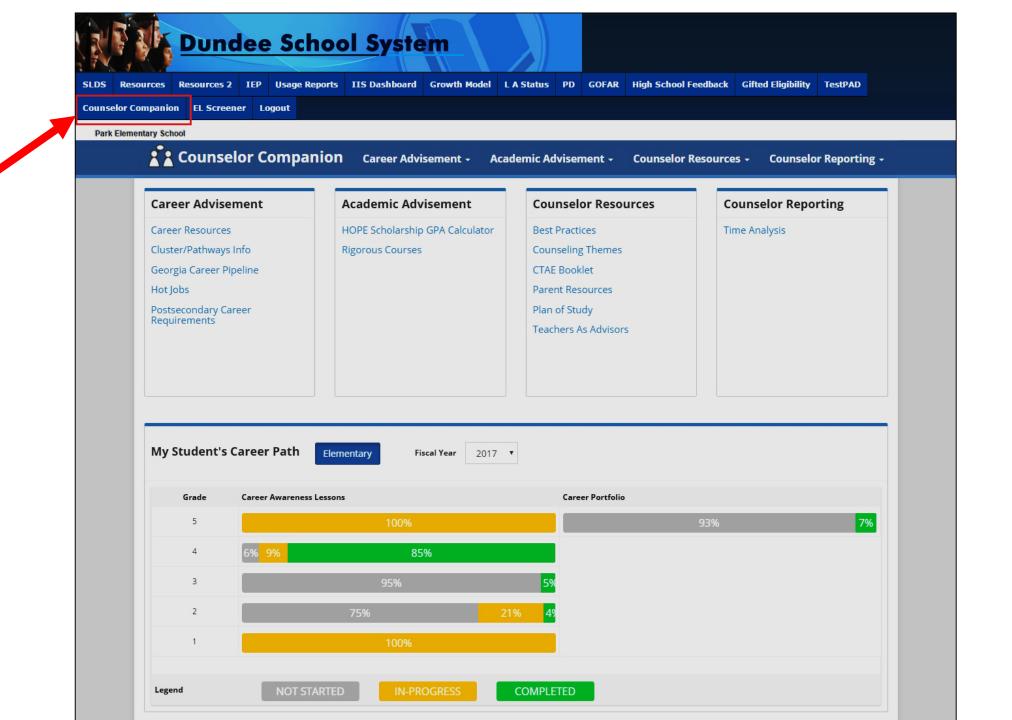

## Counselor Companion

**Elementary Schools** 

## Career Awareness Lessons (Grade 4) SUBMIT