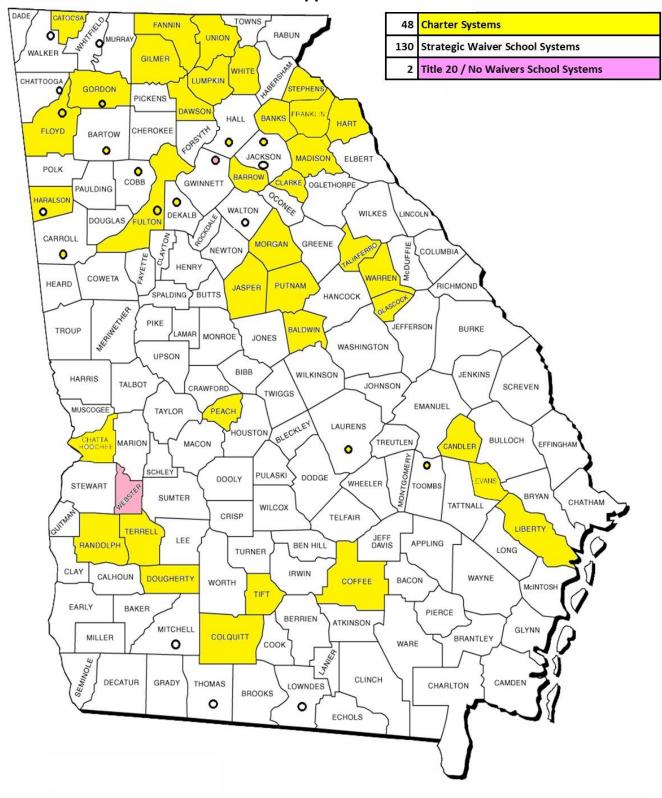

#### Richard Woods, Georgia's School Superintendent

"Educating Georgia's Future"

| SCHOOL SYSTEM FLEXIBILITY CHOICES  As of 6/22/2020 |     |
|----------------------------------------------------|-----|
| Charter Systems                                    | 48  |
| Strategic Waivers School Systems (SWSS)*           | 130 |
| Title 20/No Waivers School Systems                 | 2   |
| Total                                              | 180 |

#### **48 Approved Charter Systems**

| <u> </u>             |
|----------------------|
| Atlanta Public       |
| Banks County         |
| Baldwin County       |
| Barrow County        |
| Ben Hill County      |
| Calhoun City         |
| Candler County       |
| Carrollton City      |
| Cartersville City    |
| Catoosa County       |
| Chattahoochee County |
| Clarke County        |
| Coffee County        |
| Colquitt County      |
| Commerce City        |
| Dawson County        |
|                      |

| 17 | Decatur City     |
|----|------------------|
| 18 | Dougherty County |
| 19 | Dublin City      |
| 20 | Evans County     |
| 21 | Fannin County    |
| 22 | Floyd County     |
| 23 | Franklin County  |
| 24 | Fulton County    |
| 25 | Gainesville City |
| 26 | Gilmer County    |
| 27 | Glascock County  |
| 28 | Gordon County    |
| 29 | Haralson County  |
| 30 | Hart County      |
| 31 | Jasper County    |
| 32 | Liberty County   |

| 33 | Lumpkin County    |
|----|-------------------|
| 34 | Madison County    |
| 35 | Marietta City     |
| 36 | Morgan County     |
| 37 | Peach County      |
| 38 | Pelham City       |
| 39 | Putnam County     |
| 40 | Randolph County   |
| 41 | Stephens County   |
| 42 | Taliaferro County |
| 43 | Terrell County    |
| 44 | Tift County       |
| 45 | Union County      |
| 46 | Vidalia City      |
| 47 | Warren County     |
| 48 | White County      |
|    |                   |

### 2 Title 20/No Waivers School Systems

| 1 Buford City |  | 2 | Webster County |
|---------------|--|---|----------------|
|---------------|--|---|----------------|

## 130 Approved Strategic Waivers Systems

|    | o Approved Strategic wa               |
|----|---------------------------------------|
| 1  | Appling County                        |
| 2  | Atkinson County                       |
| 3  | Bacon County                          |
| 4  | Baker County                          |
| 5  | Bartow County                         |
| 6  | Berrien County                        |
| 7  | Bibb County                           |
| 8  | Bleckley County                       |
| 9  | Brantley County                       |
| 10 | Bremen City                           |
| 11 | Brooks County                         |
| 12 | Bryan County                          |
| 13 | Bulloch County                        |
| 14 | Burke County                          |
| 15 | Butts County                          |
| 16 | Calhoun County                        |
| 17 | Camden County                         |
| 18 | Carroll County                        |
| 19 | Charlton County                       |
| 20 | Chattooga County                      |
| 21 | Cherokee County                       |
| 22 | Chickamauga City                      |
| 23 | Clay County                           |
| 24 | Clayton County                        |
| 25 | Clinch County                         |
| 26 | Cobb County                           |
| 27 | Columbia County                       |
| 28 | Cook County                           |
| 29 | Coweta County                         |
| 30 | Crawford County                       |
| 31 | Crisp County                          |
| 32 | Dade County                           |
| 33 | Dalton City                           |
| 34 | Decatur County                        |
| 35 | DeKalb County                         |
| 36 | Dodge County                          |
| 37 | Dooly County                          |
| 38 | Douglas County                        |
| 39 | Early County                          |
| 40 | Echols County                         |
| 41 | Effingham County                      |
| 42 | Elbert County                         |
| 43 | Emanuel County                        |
| 44 | Fayette County                        |
| 45 | Forsyth County                        |
|    | · · · · · · · · · · · · · · · · · · · |

| stems             |
|-------------------|
| Glynn County      |
| Grady County      |
| Greene County     |
| Griffin-Spalding  |
| Gwinnett County   |
| Habersham County  |
| Hall County       |
| Hancock County    |
| Harris County     |
| Heard County      |
| Henry County      |
| Houston County    |
| Irwin County      |
| Jackson County    |
| Jeff Davis County |
| Jefferson City    |
| Jefferson County  |
| Jenkins County    |
| Johnson County    |
| Jones County      |
| Lamar County      |
| Lanier County     |
| Laurens County    |
| Lee County        |
| Lincoln County    |
| Long County       |
| Lowndes County    |
| Macon County      |
| Marion County     |
| McDuffie County   |
| McIntosh County   |
| Meriwether County |
| Miller County     |
| Mitchell County   |
| Monroe County     |
| Montgomery County |
| Muscogee County   |
| Murray County     |
| Newton County     |
| Oconee County     |
| Oglethorpe County |
| Paulding County   |
| Pickens County    |
| Pierce County     |
| Pike County       |
|                   |

| 91  | Polk County        |
|-----|--------------------|
| 92  | Pulaski County     |
| 93  | Quitman County     |
| 94  | Rabun County       |
| 95  | Richmond County    |
| 96  | Rockdale County    |
| 97  | Rome City          |
| 98  | Savannah-Chatham   |
| 99  | Schley County      |
| 100 | Screven County     |
| 101 | Seminole County    |
| 102 | Social Circle City |
| 103 | Stewart County     |
| 104 | Sumter County      |
| 105 | Talbot County      |
| 106 | Tattnall County    |
| 107 | Taylor County      |
| 108 | Telfair County     |
| 109 | Thomas County      |
| 110 | Thomaston-Upson    |
| 111 | Thomasville City   |
| 112 | Toombs County      |
| 113 | Towns County       |
| 114 | Treutlen County    |
| 115 | Trion City         |
| 116 | Troup County       |
| 117 | Turner County      |
| 118 | Twiggs County      |
| 119 | Valdosta City      |
| 120 | Walker County      |
| 121 | Walton County      |
| 122 | Ware County        |
| 123 | Washington County  |
| 124 | Wayne County       |
| 125 | Wheeler County     |
| 126 | Whitfield County   |
| 127 | Wilcox County      |
| 128 | Wilkes County      |
| 129 | Wilkinson County   |
| 130 | Worth County       |
|     | •                  |