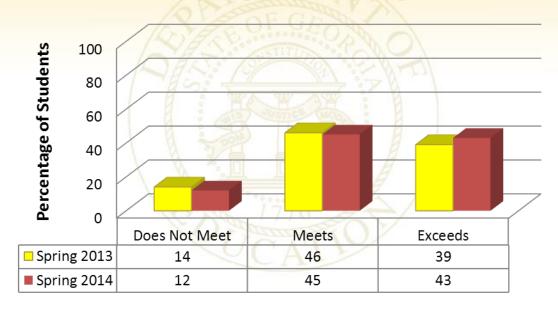

#### Performance Level Comparisons Ninth Grade Literature & Composition Spring 2013 – Spring 2014