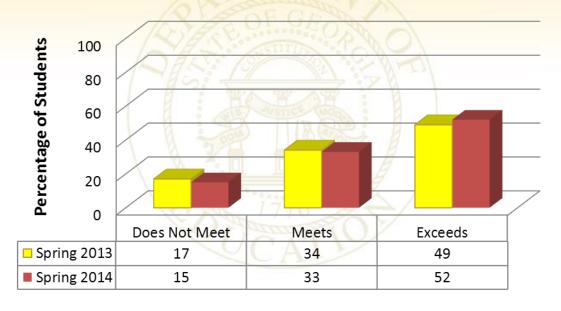

### Performance Level Comparisons American Literature & Composition Spring 2013 – Spring 2014