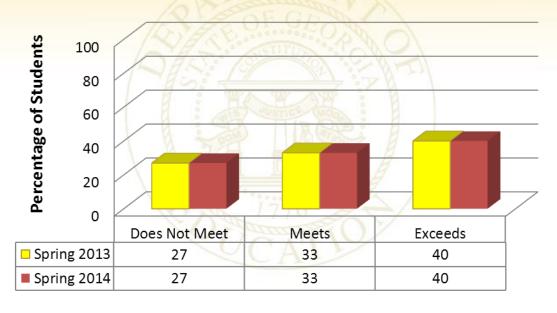

#### Performance Level Comparisons Ninth Grade Literature & Composition Spring 2013 – Spring 2014





### Performance Level Comparisons American Literature & Composition Spring 2013 – Spring 2014





# Performance Level Comparisons Coordinate Algebra Spring 2013 – Spring 2014





## Performance Level Comparisons Analytic Geometry\* Spring 2014



\*Winter 2013 was the first administration of this test.



### Performance Level Comparisons Biology Spring 2013 – Spring 2014





### Performance Level Comparisons Physical Science Spring 2013 – Spring 2014





### Performance Level Comparisons US History Spring 2013 – Spring 2014





# Performance Level Comparisons Economics/Business/Free Enterprise Spring 2013 – Spring 2014