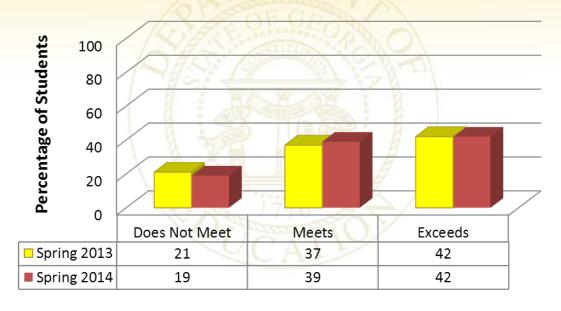

#### Performance Level Comparisons Ninth Grade Literature & Composition Spring 2013 – Spring 2014





### Performance Level Comparisons American Literature & Composition Spring 2013 – Spring 2014





# Performance Level Comparisons Coordinate Algebra Spring 2013 – Spring 2014





## Performance Level Comparisons Analytic Geometry\* Spring 2014



\*Winter 2013 was the first administration of this test.



### Performance Level Comparisons Biology Spring 2013 – Spring 2014





### Performance Level Comparisons Physical Science Spring 2013 – Spring 2014





### Performance Level Comparisons US History Spring 2013 – Spring 2014





# Performance Level Comparisons Economics/Business/Free Enterprise Spring 2013 – Spring 2014