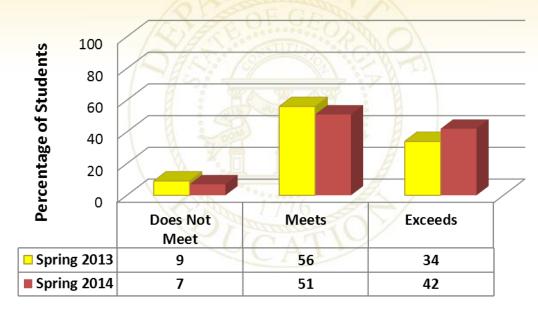

### Performance Level Comparisons American Literature & Composition Spring 2013 – Spring 2014