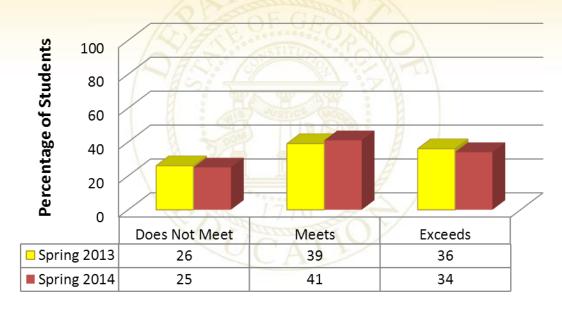

#### Performance Level Comparisons Ninth Grade Literature & Composition Spring 2013 – Spring 2014