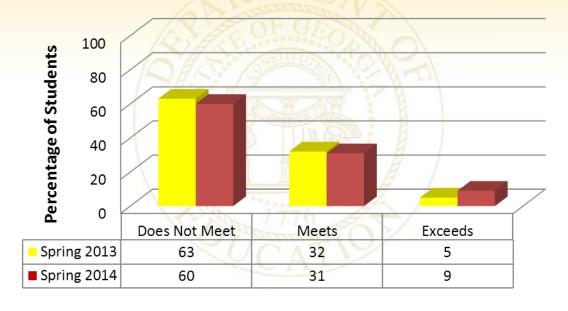

#### Performance Level Comparisons Ninth Grade Literature & Composition Spring 2013 – Spring 2014





### Performance Level Comparisons American Literature & Composition Spring 2013 – Spring 2014





# Performance Level Comparisons Coordinate Algebra Spring 2013 – Spring 2014





## Performance Level Comparisons Analytic Geometry\* Spring 2014



\*Winter 2013 was the first administration of this test.



### Performance Level Comparisons Biology Spring 2013 – Spring 2014





### Performance Level Comparisons Physical Science Spring 2013 – Spring 2014





### Performance Level Comparisons US History Spring 2013 – Spring 2014





# Performance Level Comparisons Economics/Business/Free Enterprise Spring 2013 – Spring 2014