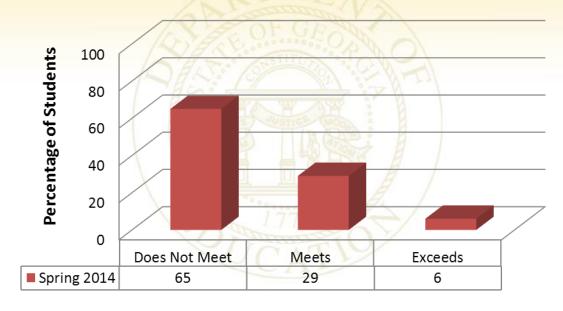

## Performance Level Comparisons Analytic Geometry\* Spring 2014

\*Winter 2013 was the first administration of this test.