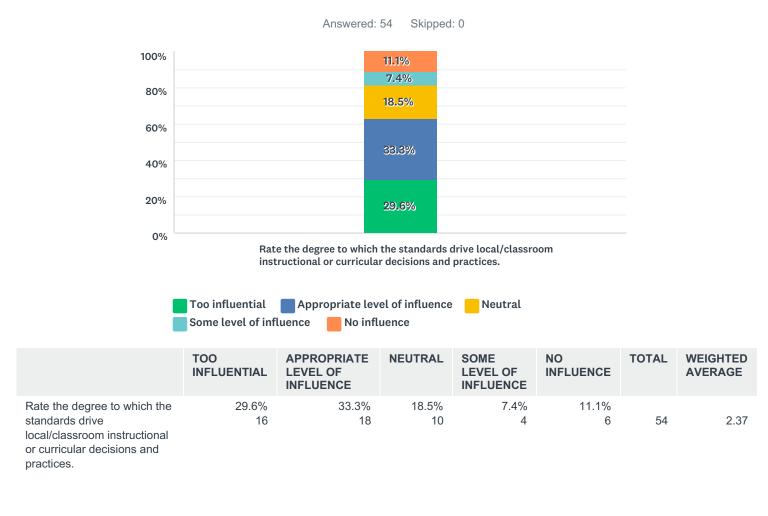

| TOO<br>RIGOROUS<br>FOR THE<br>AGE/GRADE<br>LEVEL | APPROPRIATE<br>LEVEL OF RIGOR<br>FOR THE<br>AGE/GRADE<br>LEVEL | NEUTRAL      | SOMEWHAT<br>RIGOROUS<br>FOR THE<br>AGE/GRADE<br>LEVEL | NOT<br>RIGOROUS<br>FOR THE<br>AGE/GRADE<br>LEVEL | TOTAL | WEIGHTED<br>AVERAGE |  |  |  |  |
| Rate the level of<br>rigor for the<br>age/grade level to<br>which they are<br>assigned.                             | 27.8%<br>15                                      | 46.3%<br>25                                                    | 7.4%<br>4    | 5.6%<br>3                                             | 13.0%<br>7                                       | 54    | 2.30                |  |  |  |  |



## Q6 Emphasis on standards



### Q7 Standards Drive Instruction