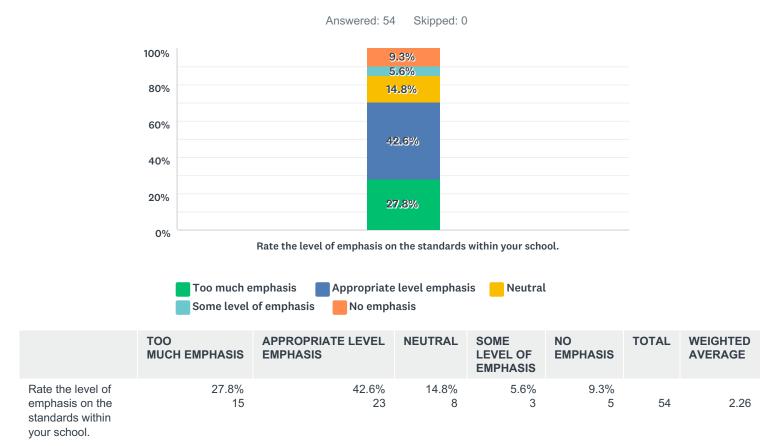

| TOO<br>RIGOROUS<br>FOR THE<br>AGE/GRADE<br>LEVEL | APPROPRIATE<br>LEVEL OF RIGOR<br>FOR THE<br>AGE/GRADE<br>LEVEL | NEUTRAL      | SOMEWHAT<br>RIGOROUS<br>FOR THE<br>AGE/GRADE<br>LEVEL | NOT<br>RIGOROUS<br>FOR THE<br>AGE/GRADE<br>LEVEL | TOTAL | WEIGHTED<br>AVERAGE |  |  |  |  |
| Rate the level of<br>rigor for the<br>age/grade level to<br>which they are<br>assigned.                             | 27.8%<br>15                                      | 46.3%<br>25                                                    | 7.4%<br>4    | 5.6%<br>3                                             | 13.0%<br>7                                       | 54    | 2.30                |  |  |  |  |



## Q6 Emphasis on standards



### Q7 Standards Drive Instruction