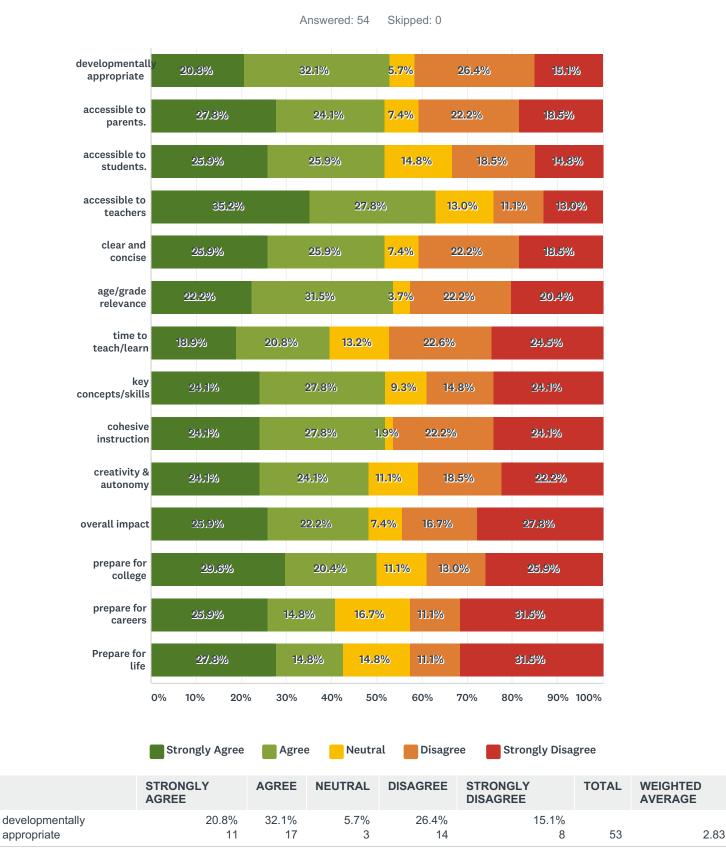

# Q4 Please rate the following statements based on the current English Language Arts standards. The current standards:

#### English Language Arts (ELA) Survey 2019

| accessible to parents.  | 27.8% | 24.1% | 7.4%  | 22.2% | 18.5% |    |      |
|-------------------------|-------|-------|-------|-------|-------|----|------|
|                         | 15    | 13    | 4     | 12    | 10    | 54 | 2.80 |
| accessible to students. | 25.9% | 25.9% | 14.8% | 18.5% | 14.8% |    |      |
|                         | 14    | 14    | 8     | 10    | 8     | 54 | 2.70 |
| accessible to teachers  | 35.2% | 27.8% | 13.0% | 11.1% | 13.0% |    |      |
|                         | 19    | 15    | 7     | 6     | 7     | 54 | 2.39 |
| clear and concise       | 25.9% | 25.9% | 7.4%  | 22.2% | 18.5% |    |      |
|                         | 14    | 14    | 4     | 12    | 10    | 54 | 2.81 |
| age/grade relevance     | 22.2% | 31.5% | 3.7%  | 22.2% | 20.4% |    |      |
|                         | 12    | 17    | 2     | 12    | 11    | 54 | 2.87 |
| time to teach/learn     | 18.9% | 20.8% | 13.2% | 22.6% | 24.5% |    |      |
|                         | 10    | 11    | 7     | 12    | 13    | 53 | 3.13 |
| key concepts/skills     | 24.1% | 27.8% | 9.3%  | 14.8% | 24.1% |    |      |
|                         | 13    | 15    | 5     | 8     | 13    | 54 | 2.87 |
| cohesive instruction    | 24.1% | 27.8% | 1.9%  | 22.2% | 24.1% |    |      |
|                         | 13    | 15    | 1     | 12    | 13    | 54 | 2.94 |
| creativity & autonomy   | 24.1% | 24.1% | 11.1% | 18.5% | 22.2% |    |      |
|                         | 13    | 13    | 6     | 10    | 12    | 54 | 2.91 |
| overall impact          | 25.9% | 22.2% | 7.4%  | 16.7% | 27.8% |    |      |
|                         | 14    | 12    | 4     | 9     | 15    | 54 | 2.98 |
| prepare for college     | 29.6% | 20.4% | 11.1% | 13.0% | 25.9% |    |      |
|                         | 16    | 11    | 6     | 7     | 14    | 54 | 2.85 |
| prepare for careers     | 25.9% | 14.8% | 16.7% | 11.1% | 31.5% |    |      |
|                         | 14    | 8     | 9     | 6     | 17    | 54 | 3.07 |
| Prepare for life        | 27.8% | 14.8% | 14.8% | 11.1% | 31.5% |    |      |
|                         | 15    | 8     | 8     | 6     | 17    | 54 | 3.04 |