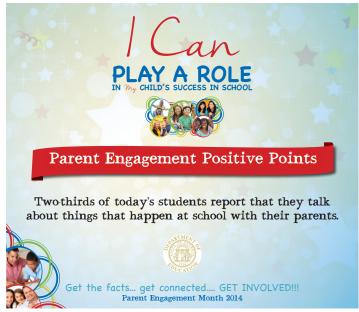

## Seeking Out Information

My Goal is to sign up to receive announcements, text messages, emails, phone calls or notifications from my child's school on a regular basis

Please return this pledge card to your child's school and remember, You Can Play a Role!