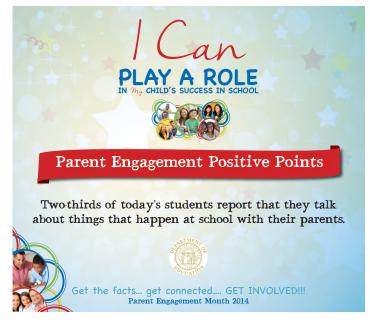

# Seeking Out Information

My Goal is to sign up to receive announcements, text messages, emails, phone calls or notifications from my child's school on a regular basis

Please return this pledge card to your child's school and remember, You Can Play a Role!