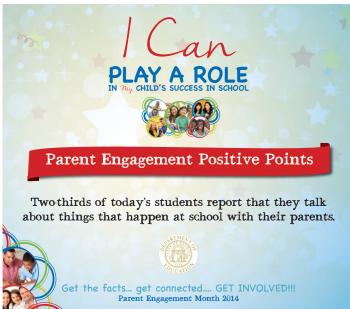

#### Seeking Out Information

My Goal is to sign up to receive announcements, text messages, emails, phone calls or notifications from my child's school on a regular basis

Please return this pledge card to your child's school and remember, You Can Play a Role!

## Seeking Out Information

My Goal is to sign up to receive announcements, text messages, emails, phone calls or notifications from my child's school on a regular basis

Please return this pledge card to your child's school and remember, You Can Play a Role!

# Seeking Out Information

My Goal is to sign up to receive announcements, text messages, emails, phone calls or notifications from my child's school on a regular basis

Please return this pledge card to your child's school and remember, You Can Play a Role!

### Seeking Out Information

My Goal is to sign up to receive announcements, text messages, emails, phone calls or notifications from my child's school on a regular basis

Please return this pledge card to your child's school and remember, You Can Play a Role!