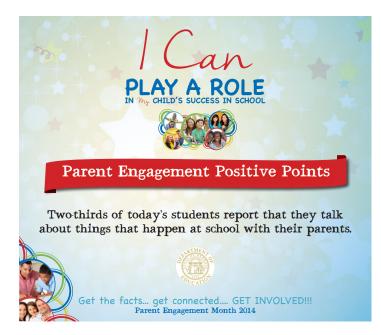

#### Seeking Out Information

My Goal is to sign up to receive announcements, text messages, emails, phone calls or notifications from my child's school on a regular basis

Please return this pledge card to your child's school and remember, You Can Play a Role!