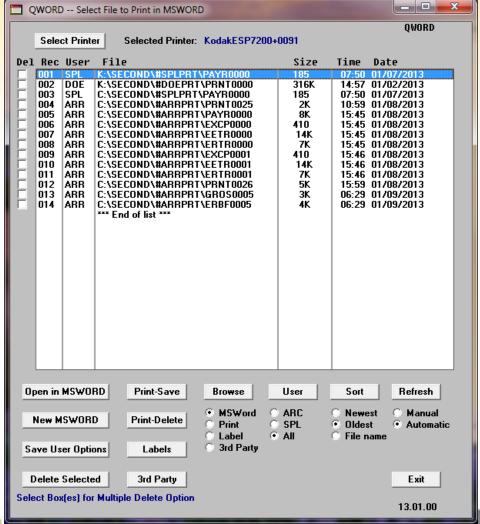

### **New Features for QWord Utility**

### Queue vs Qword Display File

#### Why Not Replace UQueue with Qword????

#### **UQueue**

#### **QWord**

66 Lines