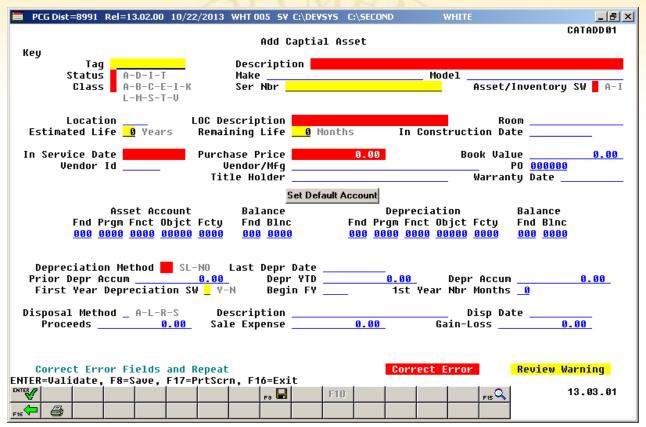

#### **Add Capital Asset Records**

| PCG Dist=8991 Rel=13.02.00 10/22/2013 WHT 005 SV C:\DEVSYS C:\SEC                        | OND WHITE - 8 X               |
|------------------------------------------------------------------------------------------|-------------------------------|
|                                                                                          | CATADD 01                     |
| Add Captial Asset                                                                        |                               |
| Key                                                                                      |                               |
| Tag Description<br>Status _ A-D-I-T Make                                                 | Model                         |
| Class _ A-B-C-E-I-K Ser Nbr                                                              | Asset/Inventory SW A-I        |
| L-M-S-T-U                                                                                |                               |
| Location LOC Description                                                                 | Room                          |
| Location LOC Description<br>Estimated Life <u>0</u> Years Remaining Life <u>0</u> Months | In Construction Date          |
|                                                                                          |                               |
| In Service Date Purchase Price0.80  Vendor Id Vendor/Mfg                                 |                               |
| Title Holder                                                                             |                               |
| Set Default Account                                                                      | 1                             |
|                                                                                          | Depreciation Balance          |
| Fnd Prgm Fnct Object Fety Fnd Blnc Fnd F                                                 | Prgm Fnct Objet Fety Fnd Blnc |
|                                                                                          | <u> </u>                      |
|                                                                                          |                               |
| Depreciation Method SL-NO Last Depr Date                                                 | _                             |
| Depreciation MethodSL-NO Last Depr Date<br>Prior Depr Accum                              | 0.00 Depr Accum0.00           |
| First Year Depreciation SW _ Y-N Begin FY                                                | 1st Year Nor Months <u>U</u>  |
| Disposal Method _ A-L-R-S Description                                                    | Disp Date                     |
| Proceeds 0.00 Sale Expense 0.00                                                          | Gain-Loss0.00                 |
|                                                                                          |                               |
|                                                                                          |                               |
|                                                                                          |                               |
| ENTER=Validate, F8=Save, F17=PrtScrn, F16=Exit                                           | 13.93.91                      |
|                                                                                          | 13.03.01                      |
| F16 🕶 🔠                                                                                  |                               |

#### **Add Capital Asset Records**

#### Required fields include:

- Description
- Status
- Class
- Asset/Inventory Switch
- LOC Description
- Estimated Life (YY)
- Remaining Life (MM)
- In Service Date
- Purchase Price
- Account
- Depreciation Method

#### To indicate first year to depreciate new asset:

- First Year Depreciation SW = Y
- Begin FY = 2014?
- 1<sup>st</sup> Year Nbr Months = 1 12