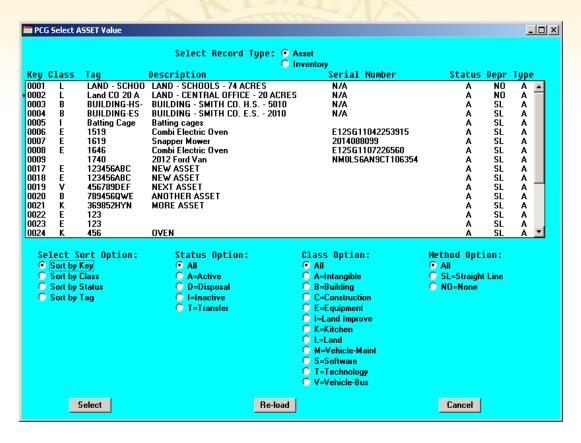

|           |  |

#### View/Update/Delete Capital Asset Records



#### View/Update/Delete Capital Asset Records





#### View/Update/Delete Capital Asset Records

| <b>□</b> PCG Dist=8991 Rel=13.03.00 10/23/2013 WHT 001 SV C:\DEVSYS C:\SECOND WHITE