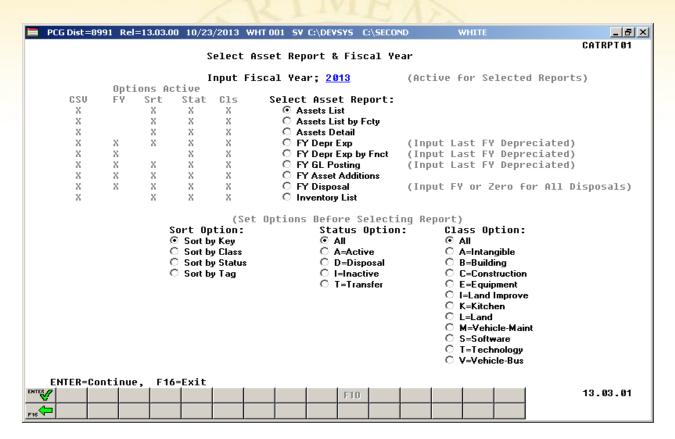

#### The Future is NOW!

- Capital Asset Records (or Inventory Items) can be added via screen input or by file (Capital\_Asset\_Import\_Template.xlsx)
- Users will have to option to View/Update/Delete Records
- Depreciation will be calculated once per year at June 30<sup>th</sup> using the straight Line (SL) method, initiated by the user
- Several Capital Asset Reports are available
  - Assets List
  - Assets List by Fcty
  - Assets Detail
  - FY Depr Expense
  - FY Depr Expense by Fnct
  - FY GL Posting
  - FY Asset Additions
  - FY Disposal
  - Inventory List Barge, State School Superintendent
    Making Education Work for All Georgians