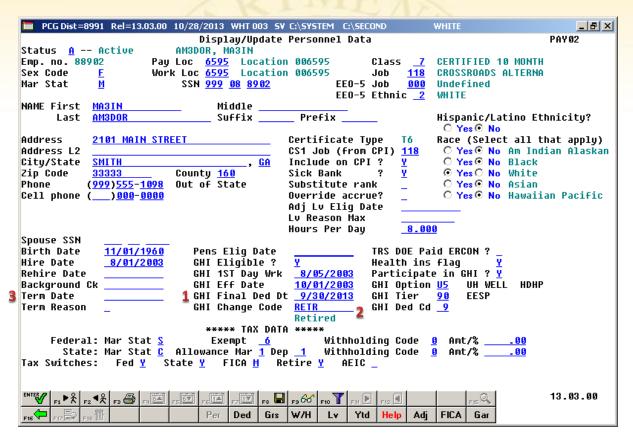

### **Changes in SHBP Processing**

- Updated to accommodate SHBP File Layout Changes
- Program Changes to AUF file also require user procedure changes for Terminated employees
  - Make these the Last Steps taken when Terminating
  - Input final pay ded date in the GHI Final Ded DT field
  - Select appropriate GHI Change Code for Termination
  - Input employee's termination date in the *Term Date* field
  - Select appropriate Term Reason, i.e.RETIREMENT
  - Save changes

### **Changes in SHBP Processing**

#### **Sequence to Terminate Employee**