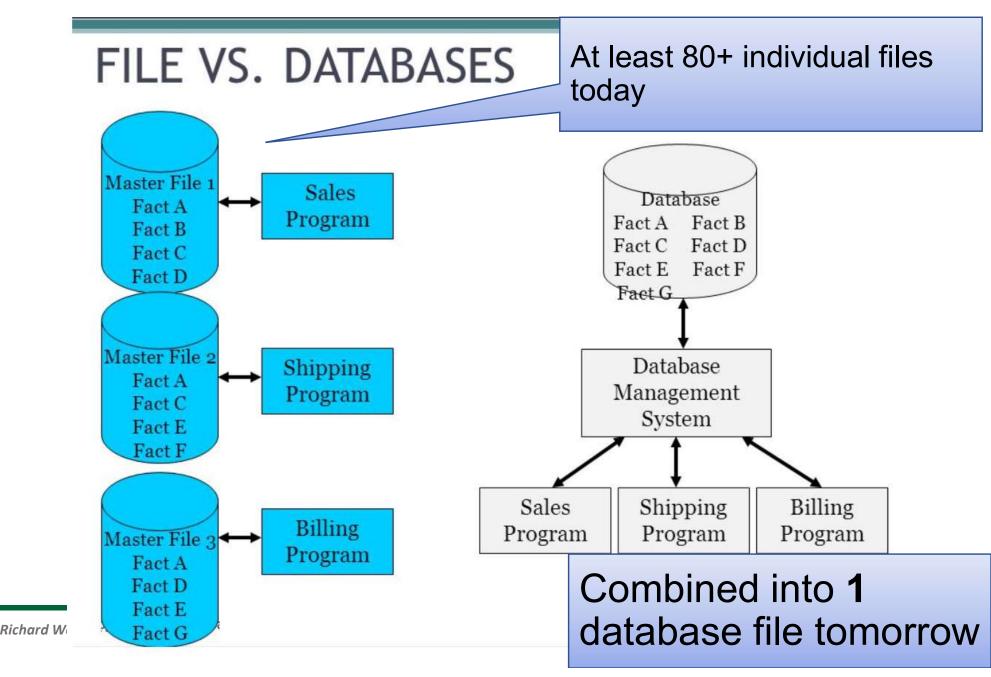

# Advantages of a Relational Database

- •We started the FAR conversion in 2019
- •And now....

13

The FAR conversion is basically complete!

The major financial files have been converted into database tables

✓Banks ✓Vendors ✓Claims ✓Accounts ✓Audit ✓Journals ✓Control

- Investments
- Sources /Purchase orders
  - ✓ Receipts
  - Receivables

- •We started the PAY conversion in March 2022
- •And now....
  - The PAY conversion is basically complete!

- The major payroll files have been converted into database tables
- Payroll File
  Gross Data
  Deductions
  Manual Checks
  Voided Checks
  SANDBOX Files

- Garnishment Data
- Direct Deposit
- Personnel
- Earnings History
   Payroll Check Master
   CPI File