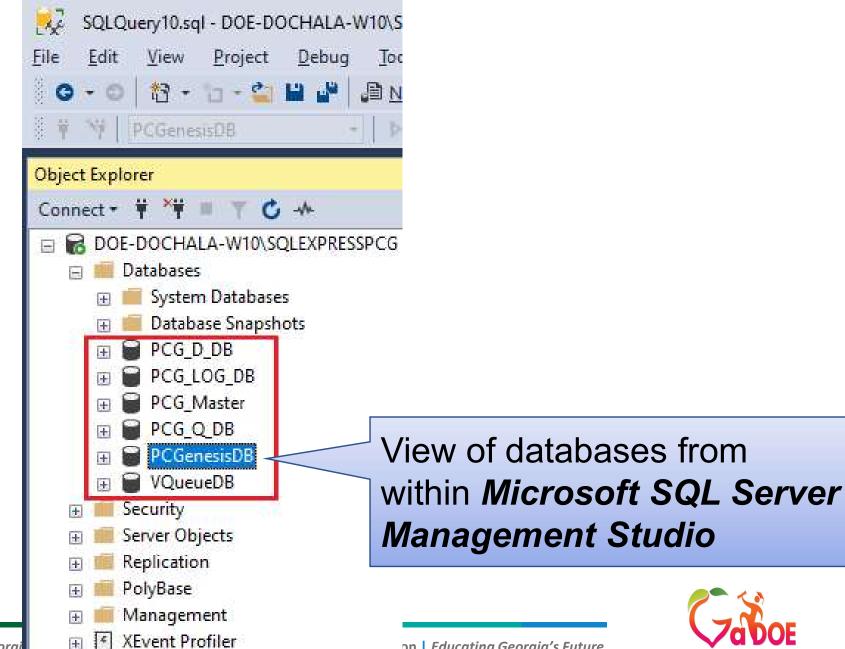

#### 1) PCGenesisDB

- PCGenesis financial and payroll production data
- All of the important PCG data is in this database!

### 2) PCG\_Master

- PCGenesis backup and restore logs
- Log information
- Needed if help desk needs to troubleshoot problems with your IT staff

# 3) PCG\_Q\_DB

- Corresponds to PAYDATAQ or FARDATAQ
- Backup of PAYDATA just before
   Calculate Payroll & Update YTD
   (Final) (F4)
- Backup of FARDATA just before updating budget files with vendor check information (F5)

# 4) PCG\_D\_DB

- Corresponds to PAYDATAD
- Backup of PAYDATA <u>after</u> printing payroll checks, but <u>before</u> printing payroll direct deposits (F2, F3, F5)

- Think of these databases as restore points
- Think of these the same way you think of PAYDATAQ, FARDATAQ, PAYDATAD, etc

# 5) PCG\_LOG\_DB

- Contains a log of changes to
  - FAR.Bank\_File
  - PAY.PAYROLL

#### 6) VQueueDB

 Contains the VerraDyne Print Manager associated tables and data