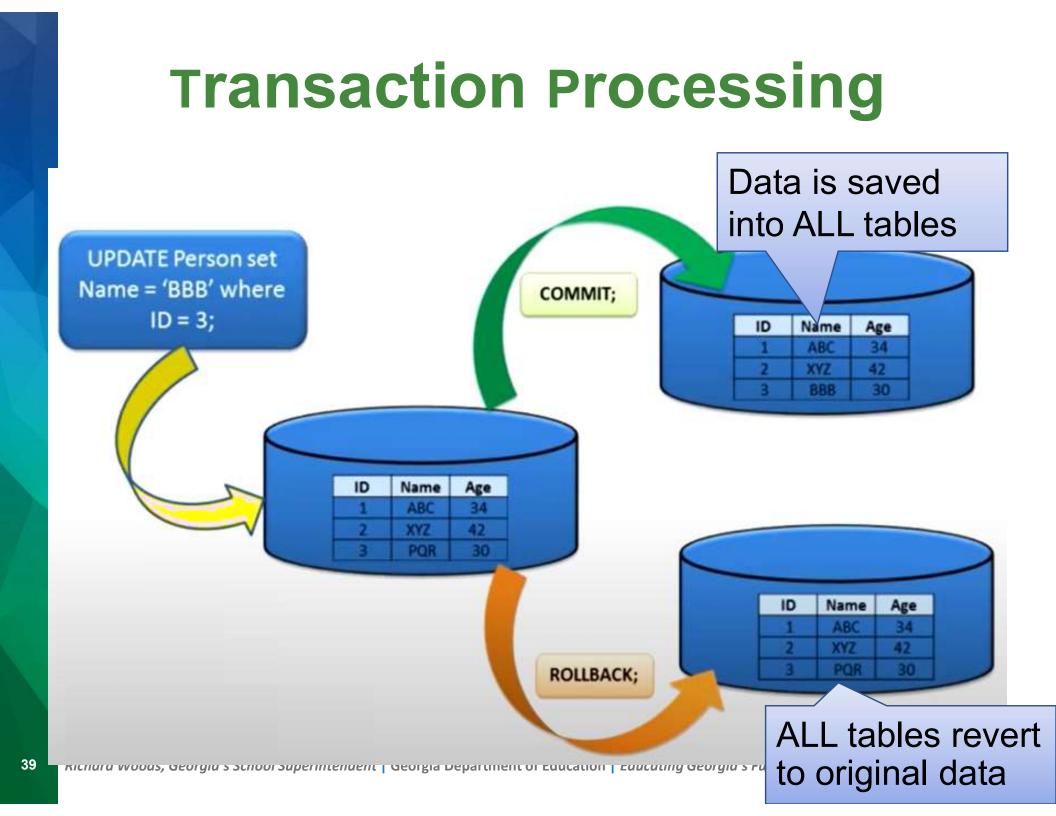

What does this mean??

- Data repairs should be a thing of the past
- Posting a financial transaction is "all or nothing"

# **Transaction Processing**

If a problem occurs during posting, for example, a power outage....

- <u>All</u> updates will roll back
- •We won't end up missing the individual claim, journal, or receipt on file, but having the entry on the General Ledger