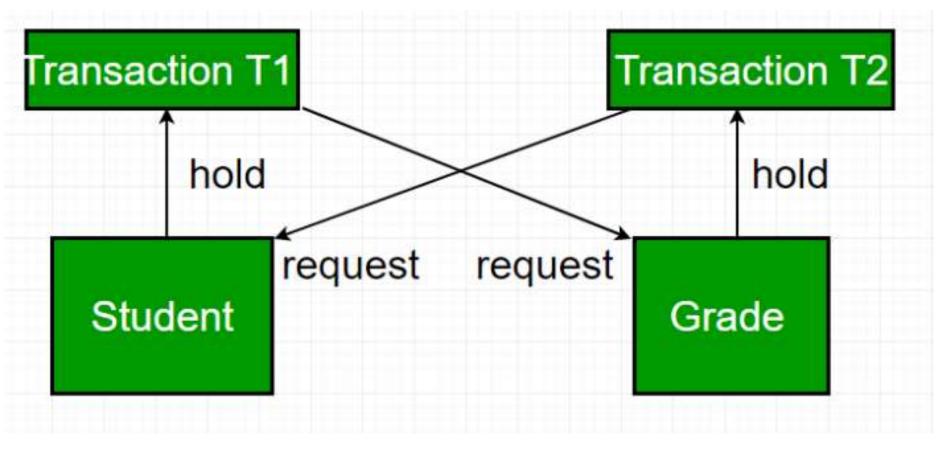

### SQL Critical Deadlock errors

- Two users post at the same time
- •Each user is waiting for a record the other user controls
- This may have been the root cause of the "corrupt file" errors in the old days

Deadlock in DBMS

# **Transaction\_Gatekeeper table**

- One record which is used as a "gatekeeper" to allow only <u>ONE</u> PCGenesis session to post at a time.
- The gatekeeper record locks when the first session starts to post a financial transaction.
- If the gatekeeper record is already locked, the second posting process must wait, while the first posting process finishes.