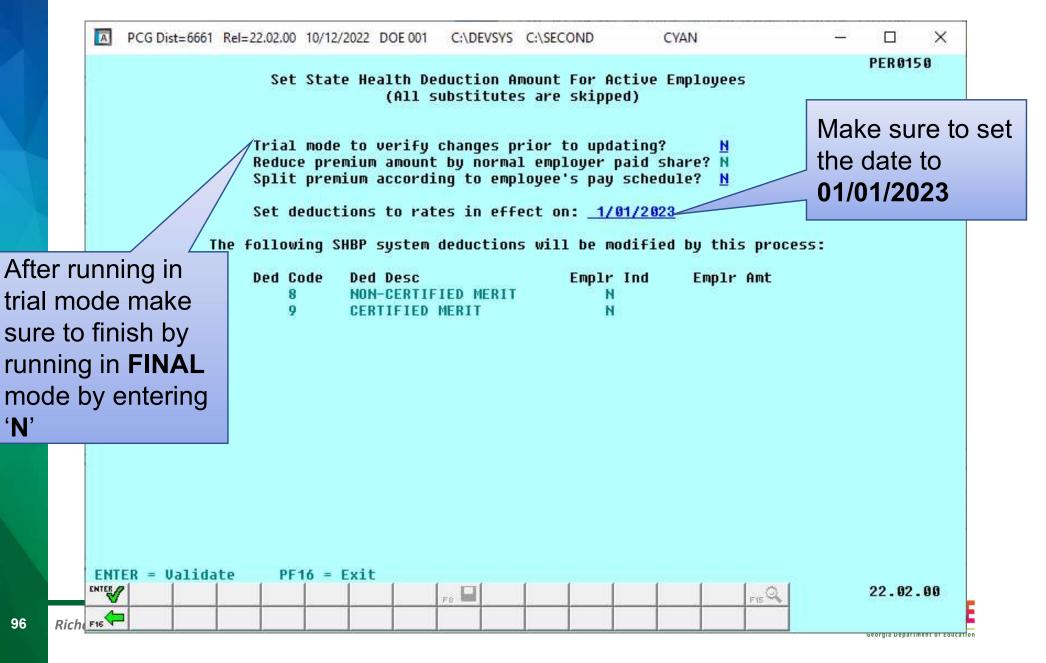

#### Getting Ready for 2023 GHI How to Install 2023 GHI

- 1) Install PCGenesis Release 22.03.01. There will be instructions on how to upload the new 2023 GHI premium amounts into the Benefit Plan/Option/Tier Maintenance File.
- 2) Download the DCH open enrollment file.
- 3) Import State Health Options & Tiers from DCH File.
- 4) Set State Health Deduction Amount For Active Employees.