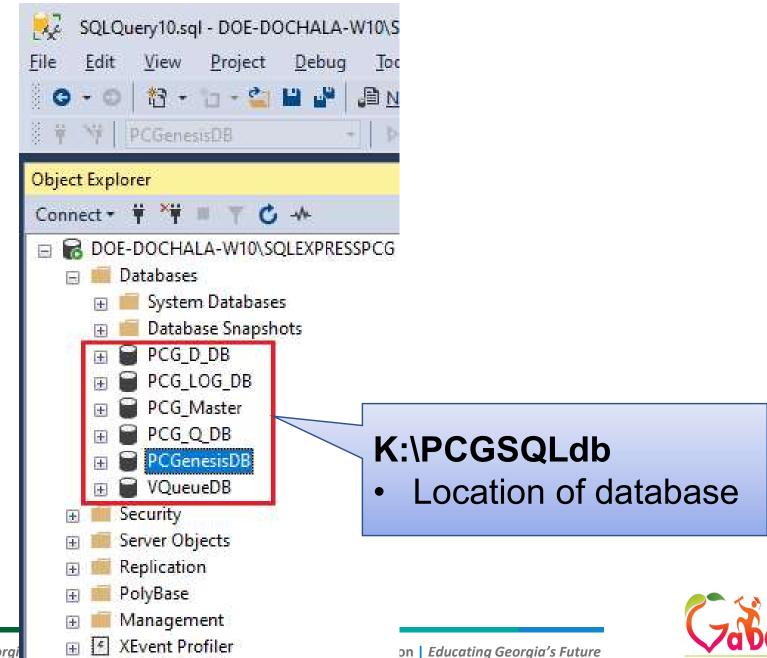

#### 1) PCGenesisDB

- PCGenesis financial and payroll production data
- All of the important PCG data is in this database!

### 2) PCG\_Master

- PCGenesis backup and restore logs
- Log information
- Needed if help desk needs to troubleshoot problems with your IT staff

# 3) PCG\_Q\_DB

- Corresponds to PAYDATAQ or FARDATAQ
- Backup of PAYDATA just before
   Calculate Payroll & Update YTD
   (Final) (F4)
- Backup of FARDATA just before updating budget files with vendor check information (F5)

# 4) PCG\_D\_DB

- Corresponds to PAYDATAD
- Backup of PAYDATA <u>after</u> printing payroll checks, but <u>before</u> printing payroll direct deposits (F2, F3, F5)

- Think of these databases as restore points
- Think of these the same way you think of PAYDATAQ, FARDATAQ, PAYDATAD, etc

# 5) PCG\_LOG\_DB

- Contains a log of changes to
  - FAR.Bank\_File
  - PAY.PAYROLL

#### 6) VQueueDB

 Contains the VerraDyne Print Manager associated tables and data