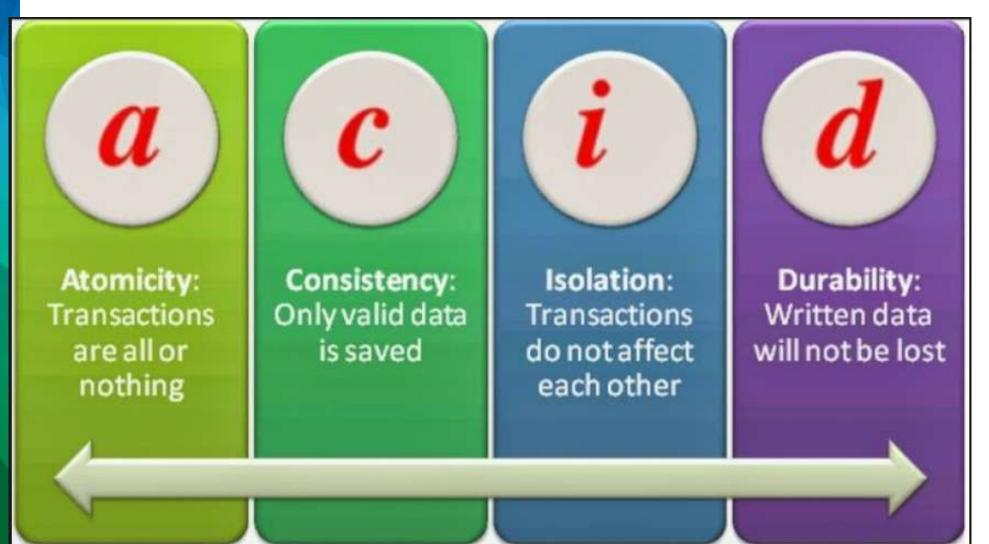

#### Rhonda Metts in Financial Review

*"I don't think that I have had any out of balance issues since last year's closing. Whatever y'all did seems to have eliminated the partial postings. Yay!!"* 

**Transaction Processing: (ACID)** 

What does this mean??

- Data repairs should be a thing of the past
- Posting a financial transaction is "all or nothing"