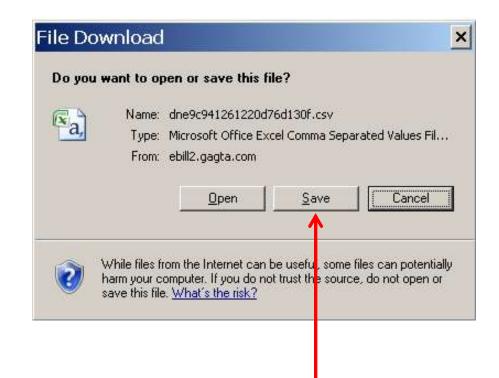

#### Getting Ready for 2023 GHI How to Install 2023 GHI

- 1) Install PCGenesis Release 22.03.01. There will be instructions on how to upload the new 2023 GHI premium amounts into the Benefit Plan/Option/Tier Maintenance File.
- 2) Download the DCH open enrollment file.
- 3) Import State Health Options & Tiers from DCH File.
- 4) Set State Health Deduction Amount For Active Employees.