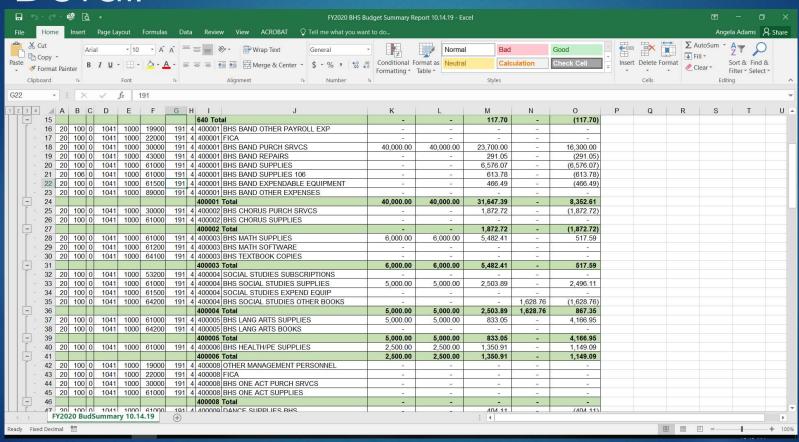

#### Monthly Board Report – Budget vs Actual

- PCG reports revenue & expenditure summaries to provide several views of Budget vs Actual
  - ► High Level Summary
    - Revenue & Expenditure Totals
  - Mid Level Summary
    - Revenue by source totaled
    - Expenditure by function totaled
  - Detail Summary
    - ► Revenue by source
    - Expenditure summary by function & object

#### Mid Level Summary

- Reports used
  - ▶ Trial Balance
  - Revenue Summary
  - Expenditure Summary by Function& Object

|                          | 370 (200)     |                                          |                    | 197.31    |  |
|--------------------------|---------------|------------------------------------------|--------------------|-----------|--|
| GENERAL FUN              | D FISCAL YEAR | R-TO-DATE REPORT                         |                    | 9/30/2019 |  |
| Description              | Item Number   | 3 Months/FY20 Actual<br>(General Ledger) | FY20 Budget        | Percent   |  |
| REVENUES:                |               | , ,                                      |                    |           |  |
| Local (Taxes)            | 1110-1190     | 4,293,968.05                             | 28,900,000.00      | 15%       |  |
| Local (Other)            | 1220-1995     | 887,333.80                               | 1,575,000.00       | 56%       |  |
| State and Local (QBE)    | 3120-3125     | 5,806,811.50                             | 32,279,276.00      | 18%       |  |
| QBE Contra Account LFS   | 3140          | -1,180,811.00                            | -6,465,169.00      | 18%       |  |
| State (other)            | 3200-3995     | 12,258.41                                | 609,841.41         | 2%        |  |
| Total Revenues           |               | 9,819,560.76                             | 56,898,948.41      | 17%       |  |
| EXPENDITURES             |               |                                          |                    |           |  |
| Instruction              | 1000-000      | 4,359,277.57                             | 38,568,929.00      | 11%       |  |
| Support (Pupil Services) | 2100-000      | 381,791.12                               | 2,512,795.00       | 15%       |  |
| Instructional Support    | 2213-000      | 43,249.09                                | 155,599.00         | 28%       |  |
| Media Services           | 2220-000      | 62,346.37                                | 728,674.00         | 9%        |  |
| General Administration   | 2300-000      | 1,251,153.68                             | 2,974,167.00       | 42%       |  |
| School Administration    | 2400-000      | 955,060.16                               | 3,879,150.00       | 25%       |  |
| Business Support         | 2500-000      | 174,743.07                               | 618,735.00         | 28%       |  |
| Maintenance/Operation    | 2600-000      | 1,013,346.64                             | 6,521,529.00       | 16%       |  |
| Student Transportation   | 2700-000      | 169,454.41                               | 4.41 1,698,714.00  |           |  |
| Central Support          | 2800-000      | 22,888.02                                | 0.00               | 100%      |  |
| Total Expenditures       |               | 8,433,310.13                             | 57,658,292.00      | 14.63     |  |
| END OF PERIOD GEN        | ERAL FUND BAL | ANCE SHEET                               | September 30, 2019 |           |  |
| ASSETS:                  |               | Item Number                              | 1                  |           |  |
| Cash Balance             |               | 0101/0105                                | 10,569,743.66      |           |  |
| Receivables              |               | 0114/0153                                | 0.00               |           |  |
| Prepaid Expenses         |               | 0181                                     | 0.00               |           |  |
| Total Assets             |               | 0100                                     | 10,569,743.66      |           |  |
| LIABILITIES & FUND       | EQUITY:       |                                          |                    |           |  |
| Accts Payables           |               | 0421                                     | 1,029,081.94       |           |  |
| Salaries Payable         |               | 0422                                     | 0.00               |           |  |
| Encumbered               |               | 0753                                     | 248,639.63         |           |  |
| Fund Equity              |               | 0721/0799                                | 9,292,022.09       |           |  |
| Total Liabilities & Fun  | d Equity      |                                          | 10,569,743.66      |           |  |
|                          |               | (July 1, 2019 - June 30, 2020)           |                    |           |  |
| July 1, 2019, General    | _             | 721/799                                  | 8,154,411.09       |           |  |
| Revenues and Incomin     |               | 6000                                     | 9,819,560.76       |           |  |
| Expenditures & Outgo     | C             | 6000-000                                 | 8,433,310.13       |           |  |
| End of Period General    | Fund Equity   | 721/799                                  | 9,540,661.72       |           |  |