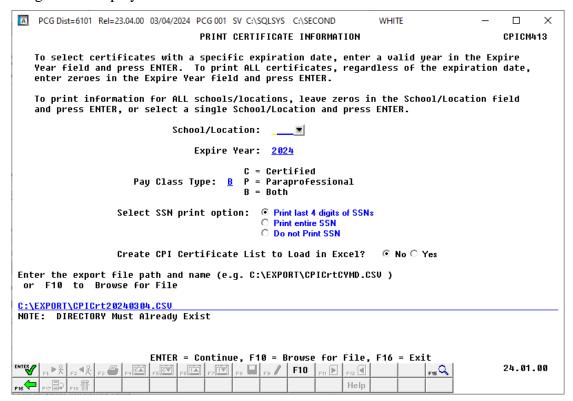

# Topic 2: Printing Employees' Certificate Information and Creating an Export CSV File

| Step | Action                              |
|------|-------------------------------------|
| 1    | Select 7 (F7 - CPI Reporting Menu). |

| Step | Action                                                        |
|------|---------------------------------------------------------------|
| 2    | Select (F3 - Print Employee Expired Certificate Information). |

| Step | Action                                                                                                                                                   |
|------|----------------------------------------------------------------------------------------------------------------------------------------------------------|
| 3    | For all schools and locations: Leave the School/Location field blank.                                                                                    |
|      | For an individual school or location: Enter the code, or select the drop-down selection icon within the School/Location field to choose the information. |
| 4    | For a specific expiration date: Enter the year (CCYY) in the Expire Year field.                                                                          |
|      | To print ALL certificates regardless of the expiration date: Enter spaces in the Expire Year field.                                                      |
|      | PCGenesis defaults to the current calendar year.                                                                                                         |
| 5    | Enter the pay class type in the Pay Class Type field.                                                                                                    |
|      | Valid codes include C (Classified), P (Paraprofessional), and B (Both).                                                                                  |
|      | PCGenesis defaults to <b>B</b> (Both).                                                                                                                   |

| Step | Action                                                                                                                                                                                                                                                                                                                                                                                                                                                                                                                     |
|------|----------------------------------------------------------------------------------------------------------------------------------------------------------------------------------------------------------------------------------------------------------------------------------------------------------------------------------------------------------------------------------------------------------------------------------------------------------------------------------------------------------------------------|
| 6    | Select the • radio button to the left of the desired option for <b>Select SSN print option</b> . Select whether to print the entire Social Security Number, to <u>not</u> print Social Security Number, or to print only the last four digits of Social Security Number on the CPI report. This feature allows sensitive payroll data to be protected.                                                                                                                                                                     |
| 7    | Select the radio button • to left of the appropriate response in the <b>Create CPI Certificate List to Load in Excel?</b> field. In order to produce a comma separated data file with the data from the report, select ' <b>Yes</b> '. Otherwise, select ' <b>No</b> '.                                                                                                                                                                                                                                                    |
| 8    | <b>If creating an export file:</b> Verify the <b>C:\EXPORT</b> folder exists or create the folder where appropriate.                                                                                                                                                                                                                                                                                                                                                                                                       |
| 9    | If creating an export file: Enter C:\EXPORT\CPICrtccyymmdd.csv in the Enter File Name and Path for Export File field, or select F10 (F10 - to Browse for file) to locate the file manually.                                                                                                                                                                                                                                                                                                                                |
| 10   | Select (Enter) twice.  "** Processing Request **" briefly displays.  If creating an export file: If the filename from Step 8 is invalid, the "UNABLE TO OPEN CPI Crt CSV FILE - 35 = File Not Found" error message displays. In this instance, return to Step 7 to enter the correct information.  If no records match the search criteria, the "***No Records for Selection*** message displays. In this instance, select (F16 - Exit) to return to the Certified/Classified Personnel Information System Reporting Menu. |