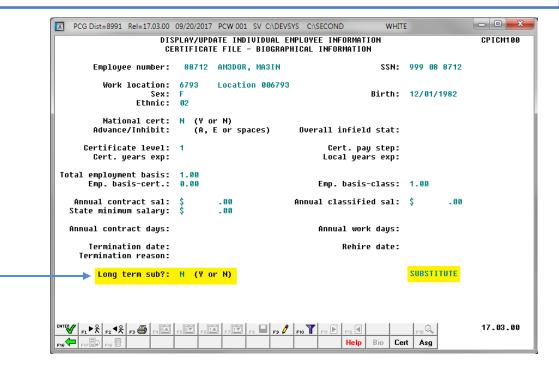

Certified/Classified Employees' Error Listing: Both manually and automatically generated where appropriate, the error list's results determine if the CPI data transmission file meets GaDOE processing standards. PCGenesis displays the "EC029 Long Term Substitute Flag Invalid" message. PCGenesis produces this message to aid users in the correction of errors, and to promote successful transmission of the CPI In-Progress Report to the Georgia Department of Education for processing. To correct this error, refer to the update biographical information procedure within Section A: Displaying/Updating Individual Employee Information to adjust the employee's Long Term Sub? flag. 4A.

Certified/Classified Employee Error List – Example provides an example of this report, and a corresponding screenshot example of the Display/Update Individual Employee Information – Certificate File – Biographical Information for the employee information affected by this error condition.