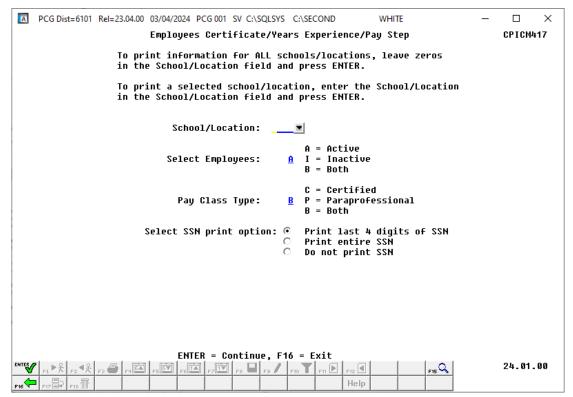

**Employees' Certificate/Years of Experience/Pay Step Report:** The *Certificate/Years Experience/Pay Step Report* lists the certificate level, total years of experience, and current pay step for certified employees including paraprofessionals. Print the report for active and inactive employees, and for an individual school or work location, or for all schools or work locations.

| Step | Action                                                                                                                                                   |
|------|----------------------------------------------------------------------------------------------------------------------------------------------------------|
| 3    | For all schools and locations: Leave the School/Location field blank.                                                                                    |
|      | For an individual school or location: Enter the code, or select the drop-down selection icon within the School/Location field to choose the information. |
| 4    | For a specific expiration date: Enter the year (CCYY) in the Expire Year field.                                                                          |
|      | To print ALL certificates regardless of the expiration date: Enter spaces in the Expire Year field.                                                      |
|      | PCGenesis defaults to the current calendar year.                                                                                                         |
| 5    | Enter the pay class type in the Pay Class Type field.                                                                                                    |
|      | Valid codes include C (Classified), P (Paraprofessional), and B (Both).                                                                                  |
|      | PCGenesis defaults to <b>B</b> (Both).                                                                                                                   |

| Step | Action                                                                                                                                                                                                                                                                                                                                                                                                                                                                                                                     |
|------|----------------------------------------------------------------------------------------------------------------------------------------------------------------------------------------------------------------------------------------------------------------------------------------------------------------------------------------------------------------------------------------------------------------------------------------------------------------------------------------------------------------------------|
| 6    | Select the • radio button to the left of the desired option for <b>Select SSN print option</b> . Select whether to print the entire Social Security Number, to <u>not</u> print Social Security Number, or to print only the last four digits of Social Security Number on the CPI report. This feature allows sensitive payroll data to be protected.                                                                                                                                                                     |
| 7    | Select the radio button • to left of the appropriate response in the <b>Create CPI Certificate List to Load in Excel?</b> field. In order to produce a comma separated data file with the data from the report, select ' <b>Yes</b> '. Otherwise, select ' <b>No</b> '.                                                                                                                                                                                                                                                    |
| 8    | <b>If creating an export file:</b> Verify the <b>C:\EXPORT</b> folder exists or create the folder where appropriate.                                                                                                                                                                                                                                                                                                                                                                                                       |
| 9    | If creating an export file: Enter C:\EXPORT\CPICrtccyymmdd.csv in the Enter File Name and Path for Export File field, or select F10 (F10 - to Browse for file) to locate the file manually.                                                                                                                                                                                                                                                                                                                                |
| 10   | Select (Enter) twice.  "** Processing Request **" briefly displays.  If creating an export file: If the filename from Step 8 is invalid, the "UNABLE TO OPEN CPI Crt CSV FILE - 35 = File Not Found" error message displays. In this instance, return to Step 7 to enter the correct information.  If no records match the search criteria, the "***No Records for Selection*** message displays. In this instance, select (F16 - Exit) to return to the Certified/Classified Personnel Information System Reporting Menu. |