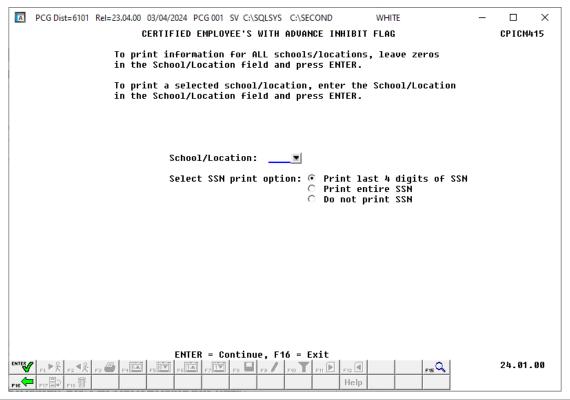

For **Step 3-F1** selections, the following screen displays:

For **Step 3-F2** selections, the following screen displays:

| Step | Action                                                                                                                                                                                                                                                                                                                                               |
|------|------------------------------------------------------------------------------------------------------------------------------------------------------------------------------------------------------------------------------------------------------------------------------------------------------------------------------------------------------|
| 4    | For all schools/locations, and employees: Leave the School/Location and the Individual Employee No. (Individual Employee Number) fields blank.                                                                                                                                                                                                       |
|      | For an individual school/location, or employee: Enter the code, or select the drop-down selection icon within the School/Location field or the Individual Employee No. (Individual Employee Number) fields to choose the information.                                                                                                                |
| 5    | For HB210/SB327 Retirees Only: Enter Y (Yes) in the Print rehired retirees only? field.                                                                                                                                                                                                                                                              |
| 6    | For Long Term Substitutes Only: Enter Y (Yes) in the Print long term substitutes only? Field                                                                                                                                                                                                                                                         |
| 7    | Select the radio button to the left of the desired option for <b>Select SSN print option</b> . Select whether to print the entire Social Security Number, to <u>not</u> print Social Security Number, or to print only the last four digits of Social Security Number on the CPI report. This feature allows sensitive payroll data to be protected. |
| 8    | Select (Enter) twice.  "** Processing Request **" briefly displays.                                                                                                                                                                                                                                                                                  |