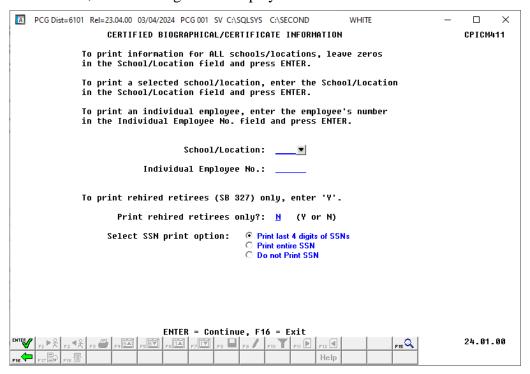

For **Step 3-F1** selections, the following screen displays:

For **Step 3-F2** selections, the following screen displays:

| Step | Action                                                                                                                                                                                                                                                                                                                                               |
|------|------------------------------------------------------------------------------------------------------------------------------------------------------------------------------------------------------------------------------------------------------------------------------------------------------------------------------------------------------|
| 4    | For all schools/locations, and employees: Leave the School/Location and the Individual Employee No. (Individual Employee Number) fields blank.                                                                                                                                                                                                       |
|      | For an individual school/location, or employee: Enter the code, or select the drop-down selection icon within the School/Location field or the Individual Employee No. (Individual Employee Number) fields to choose the information.                                                                                                                |
| 5    | For HB210/SB327 Retirees Only: Enter Y (Yes) in the Print rehired retirees only? field.                                                                                                                                                                                                                                                              |
| 6    | For Long Term Substitutes Only: Enter Y (Yes) in the Print long term substitutes only? Field                                                                                                                                                                                                                                                         |
| 7    | Select the radio button to the left of the desired option for <b>Select SSN print option</b> . Select whether to print the entire Social Security Number, to <u>not</u> print Social Security Number, or to print only the last four digits of Social Security Number on the CPI report. This feature allows sensitive payroll data to be protected. |
| 8    | Select (Enter) twice.  "** Processing Request **" briefly displays.                                                                                                                                                                                                                                                                                  |

| Step | Action                                                                                                                                                                                                                                              |
|------|-----------------------------------------------------------------------------------------------------------------------------------------------------------------------------------------------------------------------------------------------------|
| 9    | To print the report via the Uqueue Print Manager: Select (Uqueue).  To print the report via Microsoft® Word: Select (MS WORD).                                                                                                                      |
|      | Follow the instructions provided in the <u>Technical System Operations Guide</u> , User Interface Procedures, Creating the Microsoft®-PCGenesis QWORD Macro for Report Printing to create the macro necessary to use the feature where appropriate. |
| 10   | Select F16 - Exit) to return to the Certified/Classified Personnel Information System  Reporting Menu, or select (Master) to return to the Business Applications Master  Menu.                                                                      |