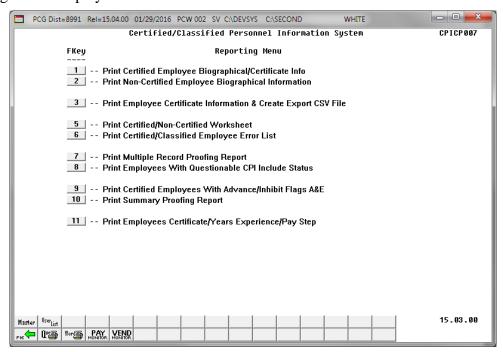

# Topic 1: Printing Employees' Biographical and Certificate Information

| Step | Action                                                                                                                       |
|------|------------------------------------------------------------------------------------------------------------------------------|
| 1    | From the <i>Business Applications Master Menu</i> , select ( <b>F4</b> - Certified/Classified Personnel Information System). |

| Step | Action                              |
|------|-------------------------------------|
| 2    | Select 7 (F7 - CPI Reporting Menu). |

| Step | Action                                                                                                         |
|------|----------------------------------------------------------------------------------------------------------------|
| 3    | For Certified employees: Select (F1 - Print Certified Employee Biographical/Certificate Information).          |
|      | For Non-Certified (Classified) employees: Select (F2 - Print Non-Certified Employee Biographical Information). |