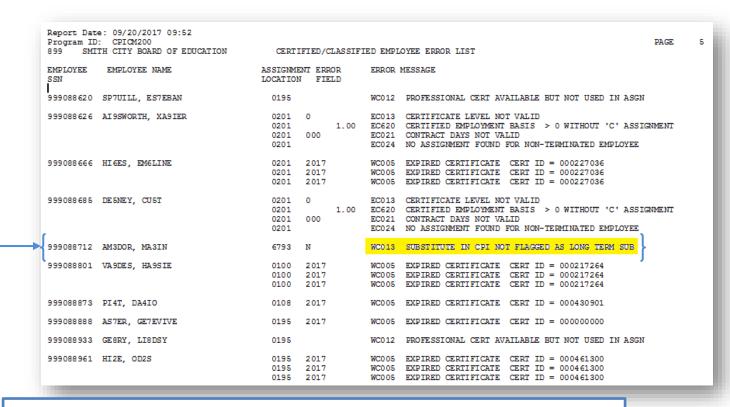

Certified/Classified Employees' Error Listing: Both manually and automatically generated where appropriate, the error list's results determine if the CPI data transmission file meets GaDOE processing standards. PCGenesis displays the "EC029 Long Term Substitute Flag Invalid" message. PCGenesis produces this message to aid users in the correction of errors, and to promote successful transmission of the CPI In-Progress Report to the Georgia Department of Education for processing. To correct this error, refer to the update biographical information procedure within Section A: Displaying/Updating Individual Employee Information to adjust the employee's Long Term Sub? flag. 4A.

Certified/Classified Employee Error List – Example provides an example of this report, and a corresponding screenshot example of the Display/Update Individual Employee Information – Certificate File – Biographical Information for the employee information affected by this error condition.

To safeguard against additional GaDOE-CPI data transmission processing errors PCGenesis users are urged to correct as many inconsistencies as possible even when the report's messages do not prevent the CPI data transmission file from being processed. The *Error Listing* also provides PSC-certification request-in-progress and certificate renewal status flag information and other assignment associated certification record findings.