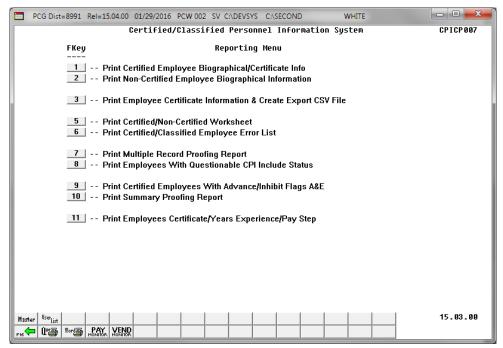

# Topic 1: Printing Employees' Biographical and Certificate Information

| Step | Action                                                                                                                       |
|------|------------------------------------------------------------------------------------------------------------------------------|
| 1    | From the <i>Business Applications Master Menu</i> , select ( <b>F4</b> - Certified/Classified Personnel Information System). |

| Step | Action                              |
|------|-------------------------------------|
| 2    | Select 7 (F7 - CPI Reporting Menu). |

| Step | Action                                                                                                         |
|------|----------------------------------------------------------------------------------------------------------------|
| 3    | For Certified employees: Select (F1 - Print Certified Employee Biographical/Certificate Information).          |
|      | For Non-Certified (Classified) employees: Select (F2 - Print Non-Certified Employee Biographical Information). |