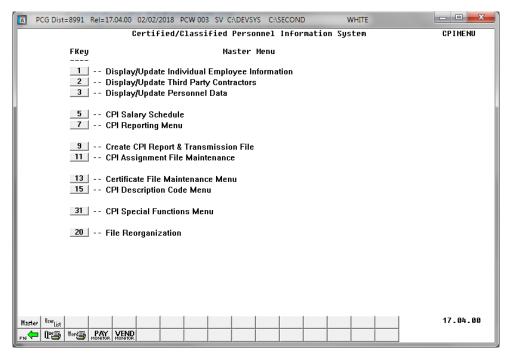

| Step | Action                              |
|------|-------------------------------------|
| 2    | Select 7 (F7 - CPI Reporting Menu). |

| Step | Action                                                                                                         |
|------|----------------------------------------------------------------------------------------------------------------|
| 3    | For Certified employees: Select (F1 - Print Certified Employee Biographical/Certificate Information).          |
|      | For Non-Certified (Classified) employees: Select (F2 - Print Non-Certified Employee Biographical Information). |

**Biographical/Certificate Information Report:** The *Certified Biographical/Certificate Information Report* provides *Certified* employees' biographical and certificate information. The *Non-Certified Biographical Information Report* provides classified employees' biographical information and may be printed to include only *Long Term Substitute* information. PCGenesis allows the printing of both reports for all schools and locations, all employees, or for an individual school, location, or employee. In addition to other CPI identifiers, the *Certified Biographical/Certificate Information Report* displays a Professional Standards Commission (PSC) certification request-in-progress flag, and a flag to identify if the employee's certificate is renewable.

**Certificate Information Report:** When the **Expire Year** field is entered, the report lists all certificated employees, including paraprofessionals, whose certificates have expired or will expire on June 30 of the calendar year specified. When the **Expire Year field** is not entered, the report lists ALL employee certificates. Generate the report for all schools and locations, or for an individual school or location.