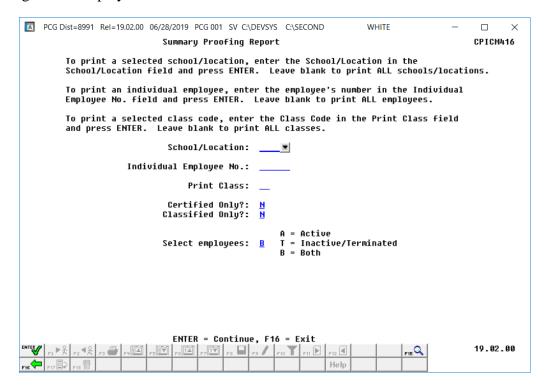

**Summary Report for Proofing Location, Ethnic, and Termination Codes:** The summary proofing report lists employees' records requiring modification before the employee's information can be included in CPI reporting. The report may be generated for an individual or for all schools and locations, and/or all Certified or Non-Certified employees. Print the report by pay class where appropriate.