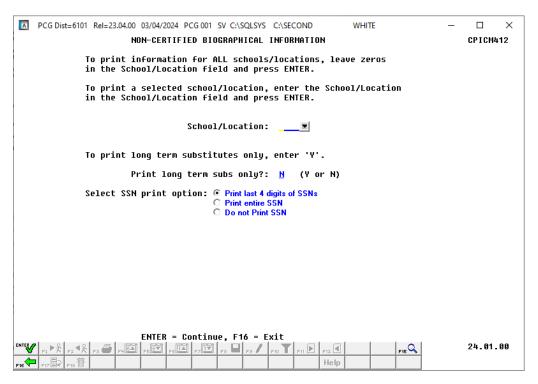

For **Step 3-F1** selections, the following screen displays:

For **Step 3-F2** selections, the following screen displays:

| Step | Action                                                                                                                                                                                                                                                                                                                                               |
|------|------------------------------------------------------------------------------------------------------------------------------------------------------------------------------------------------------------------------------------------------------------------------------------------------------------------------------------------------------|
| 4    | For all schools/locations, and employees: Leave the School/Location and the Individual Employee No. (Individual Employee Number) fields blank.                                                                                                                                                                                                       |
|      | For an individual school/location, or employee: Enter the code, or select the drop-down selection icon within the School/Location field or the Individual Employee No. (Individual Employee Number) fields to choose the information.                                                                                                                |
| 5    | For HB210/SB327 Retirees Only: Enter Y (Yes) in the Print rehired retirees only? field.                                                                                                                                                                                                                                                              |
| 6    | For Long Term Substitutes Only: Enter Y (Yes) in the Print long term substitutes only? Field                                                                                                                                                                                                                                                         |
| 7    | Select the radio button to the left of the desired option for <b>Select SSN print option</b> . Select whether to print the entire Social Security Number, to <u>not</u> print Social Security Number, or to print only the last four digits of Social Security Number on the CPI report. This feature allows sensitive payroll data to be protected. |
| 8    | Select (Enter) twice.  "** Processing Request **" briefly displays.                                                                                                                                                                                                                                                                                  |

## 1C. Non-Certified Employee Biographical Information Report – Example

| RUN T | ATE: 09/20/<br>IME: 09:40:<br>AM: CPICM4 |                     |             |               | ED EMPLOYEE BIOGRAPHI<br>Le # 3 07/01/2016 To |                                       | ī                             |                  |                   | PAG | E:  | 1  |
|-------|------------------------------------------|---------------------|-------------|---------------|-----------------------------------------------|---------------------------------------|-------------------------------|------------------|-------------------|-----|-----|----|
| IMP # | SSN                                      | NAME                | STAT<br>SEX | CLASS<br>WORK | E<br>LOCATION                                 | BIRTH<br>REHIRE<br>TERM DT            | ETHNIC<br>WRK DAYS<br>TERM RE | HISP I<br>YRS EX | ND BLK<br>IPEMPBA | WHT | ASN | P. |
| 7856  | 999-08-785                               | 6 BR8NNER, AL8ENA   | A<br>F      | 02<br>0100    | TEACHER AIDES<br>Location 000100              | 8/01/1961<br>12/19/2007<br>12/18/2007 | . 02<br>186<br>9 RES          | 9<br>IGNATION    | 1.00              | W   |     |    |
| 8054  | 999-08-805                               | 7 CA3NES, DU3TY     | A<br>F      | 02<br>0100    | TEACHER AIDES<br>Location 000100              | 5/01/1974                             | 02<br>186                     | 0                | 1.00              | W   |     |    |
| 9471  | 999-08-947                               | 1 GA4N, MA4CELINO   | T<br>F      | 02<br>0100    | TEACHER AIDES<br>Location 000100              | 2/01/1980<br>8/04/2014<br>9/23/2016   | 02<br>180<br>9 RES            | 2<br>IGNATION    | 1.00              | W   |     |    |
| 7307  | 999-08-730                               | 7 GE7TILE, ST7CEY   | A<br>F      | 02<br>0100    | TEACHER AIDES<br>Location 000100              | 10/01/1995                            | 04<br>186                     | Н 0              | B<br>1.00         |     |     |    |
| 7477  | 999-08-747                               | 8 GR7BER, DA7IEN    | A<br>F      | 02<br>0100    | TEACHER AIDES<br>Location 000100              | 6/01/1969                             | 02<br>186                     | 4                | 1.00              |     |     |    |
|       |                                          | 4 HA6, LEGARD       |             |               |                                               | 5/31/2002                             | 9 RES                         | IGNATION         | 1                 |     |     |    |
| 9002  | 999-08-900                               | 3 HI7ALGO, VE7ETTA  | A<br>F      | 02<br>0100    | TEACHER AIDES<br>Location 000100              | 2/01/1976                             | 02<br>186                     | 2                | 1.00              | W   |     |    |
| 8008  | 999-08-800                               | 8 HU7SON, RU7IN     | A<br>F      | 02<br>0100    | TEACHER AIDES<br>Location 000100              | 3/01/1970<br>8/03/2010                | 02<br>186                     | 6                | 1.00              | W   |     |    |
| 7328  | 999-08-732                               | 8 MC7RTHUR, JO7ANNE | T<br>F      | 02<br>0100    | TEACHER AIDES<br>Location 000100              | 3/01/1976<br>9/25/2016<br>5/23/2017   | 02<br>186<br>9 RES            | 9<br>IGNATION    | 0.79              | W   |     |    |
| 8455  | 999-08-845                               | 5 ME4NS, BO4BIE     | A<br>M      | 02<br>0100    | TEACHER AIDES<br>Location 000100              | 5/01/1987                             | 04                            | 0                | B<br>1.00         |     |     |    |
| 9472  | 999-08-947                               | 2 TH3RP, ED3IS      | A<br>F      | 02<br>0100    | TEACHER AIDES<br>Location 000100              | 1/01/1984<br>9/28/2015                | 02<br>186                     | 2                | 1.00              | W   |     |    |

# 1D. Non-Certified Employee Biographical Information Report – Long Term Substitutes Only - Example

| RUN T | ATE: 09/20/2<br>IME: 09:36:1<br>AM: CPICM41 | .2   |                    | <br> | IED EMPLOYEE BIOGRAPHICAL<br>le # 3 07/01/2016 To 06/ |                            | 1                           |        |   |      | PAG | E:  | 1   |
|-------|---------------------------------------------|------|--------------------|------|-------------------------------------------------------|----------------------------|-----------------------------|--------|---|------|-----|-----|-----|
| EMP # | SSN                                         | NAME |                    |      | S<br>LOCATION                                         | BIRTH<br>REHIRE<br>TERM DT | ETHNIC<br>WRK DAY<br>TERM I |        |   |      |     | ASN | PAC |
| 88712 | 999-08-8712                                 |      | A3IN<br>SUBSTITUTE |      | SUBSTITUTE TEACHERS<br>Location 006793                | 12/01/1982                 | 02                          |        | 0 | 1.00 | W   |     |     |
| 89611 | 999-08-9611                                 |      |                    |      | SUBSTITUTE TEACHERS<br>Location 006793                | 8/01/196                   | 3 02<br>0                   |        | 0 | 1.00 | W   |     |     |
| 88082 | 999-08-8082                                 |      | ZA3E<br>SUBSTITUTE |      | SUBSTITUTE TEACHERS<br>Location 006793                | 3/01/1964<br>5/23/2017     | 0                           | SIGNAT | O | 1.00 | W   |     |     |
| 87277 | 999-08-7277                                 |      | BO2G<br>SUBSTITUTE |      | SUBSTITUTE TEACHERS<br>Location 006793                | 4/01/1973<br>5/23/2013     | 0                           | SIGNAT |   | 1.00 | W   |     |     |