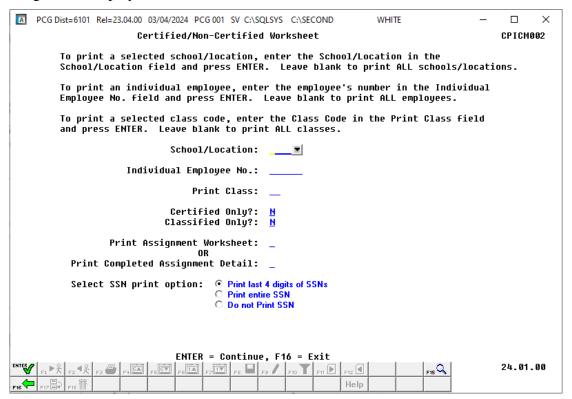

**Certified/Non-Certified Worksheets:** Use the *CPI Worksheets* to record an employee's job assignments, and other useful CPI information. As with the *Certified Biographical/Certificate Information Report*, in addition to other CPI identifiers, the worksheet for certified employees also displays a PSC-certification request-in-progress flag, and a flag to identify if the employee's certificate is renewable. The worksheets may be generated for all or for individual schools, locations and employees or for an individual employee. Print the worksheets with or without employee's job assignment information as needed.

For **Step 3-F1** selections, the following screen displays:

For **Step 3-F2** selections, the following screen displays:

| Step | Action                                                                                                                                                                                                                                                                                                                                               |
|------|------------------------------------------------------------------------------------------------------------------------------------------------------------------------------------------------------------------------------------------------------------------------------------------------------------------------------------------------------|
| 4    | For all schools/locations, and employees: Leave the School/Location and the Individual Employee No. (Individual Employee Number) fields blank.                                                                                                                                                                                                       |
|      | For an individual school/location, or employee: Enter the code, or select the drop-down selection icon within the School/Location field or the Individual Employee No. (Individual Employee Number) fields to choose the information.                                                                                                                |
| 5    | For HB210/SB327 Retirees Only: Enter Y (Yes) in the Print rehired retirees only? field.                                                                                                                                                                                                                                                              |
| 6    | For Long Term Substitutes Only: Enter Y (Yes) in the Print long term substitutes only? Field                                                                                                                                                                                                                                                         |
| 7    | Select the radio button to the left of the desired option for <b>Select SSN print option</b> . Select whether to print the entire Social Security Number, to <u>not</u> print Social Security Number, or to print only the last four digits of Social Security Number on the CPI report. This feature allows sensitive payroll data to be protected. |
| 8    | Select (Enter) twice.  "** Processing Request **" briefly displays.                                                                                                                                                                                                                                                                                  |