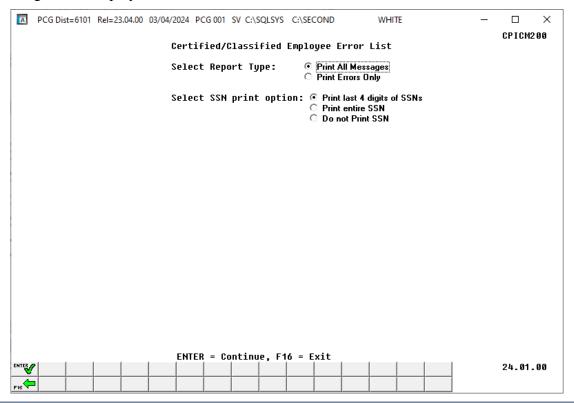

Certified/Classified Employees' Error Listing: Both manually and automatically generated where appropriate, the error list's results determine if the CPI data transmission file meets GaDOE processing standards. PCGenesis displays the "EC029 Long Term Substitute Flag Invalid" message. PCGenesis produces this message to aid users in the correction of errors, and to promote successful transmission of the CPI In-Progress Report to the Georgia Department of Education for processing. To correct this error, refer to the update biographical information procedure within Section A: Displaying/Updating Individual Employee Information to adjust the employee's Long Term Sub? flag. 4A.

Certified/Classified Employee Error List – Example provides an example of this report, and a corresponding screenshot example of the Display/Update Individual Employee Information – Certificate File – Biographical Information for the employee information affected by this error condition.

To safeguard against additional GaDOE-CPI data transmission processing errors PCGenesis users are urged to correct as many inconsistencies as possible even when the report's messages do not prevent the CPI data transmission file from being processed. The *Error Listing* also provides PSC-certification request-in-progress and certificate renewal status flag information and other assignment associated certification record findings.