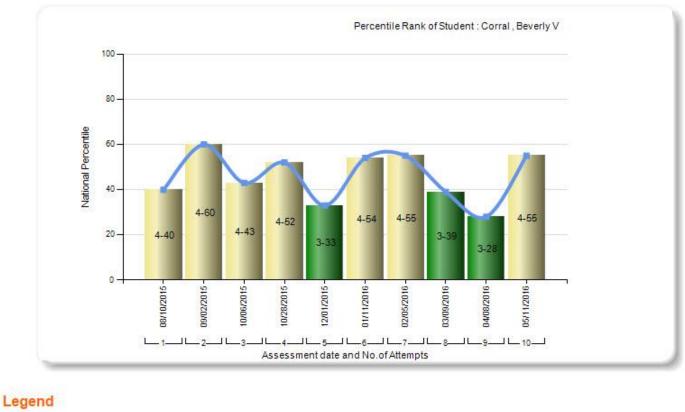

Georgia Department of Education May 25, 2017 • Page 6 of 13 All Rights Reserved This is the student profile page.

Local assessments are now available from the student profile page.

Click on the **Details** link to display the **Percentile Rank** of the selected student.

The view when hovering over the Details link. Click Here To View Percentile Rank Details of Student : Corral, Beverly V

Georgia Department of Education May 25, 2017 • Page 7 of 13 All Rights Reserved This is the percentile ranking of the student. Click on a specific percentile to view the details.