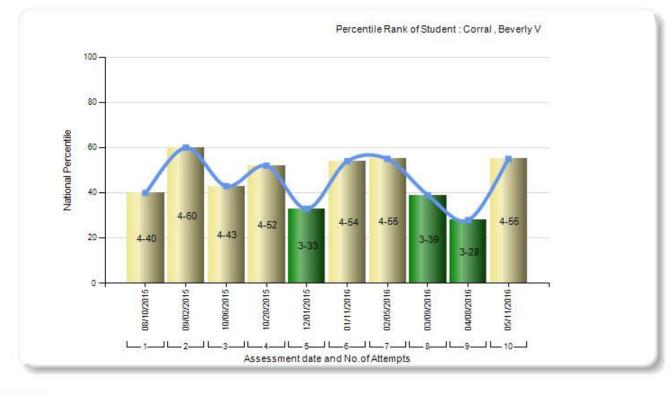

Georgia Department of Education May 25, 2017 • Page 11 of 13 All Rights Reserved This is the student profile page.

Local assessments are now available from the student profile page.

Click on the <u>Details</u> link to display the **Percentile Rank** of the selected student.

The view when hovering over the Details link. Click Here To View Percentile Rank Details of Student : Corral, Beverly V

Georgia Department of Education May 25, 2017 • Page 12 of 13 All Rights Reserved This is the percentile ranking of the student. Click on a specific percentile to view the details.