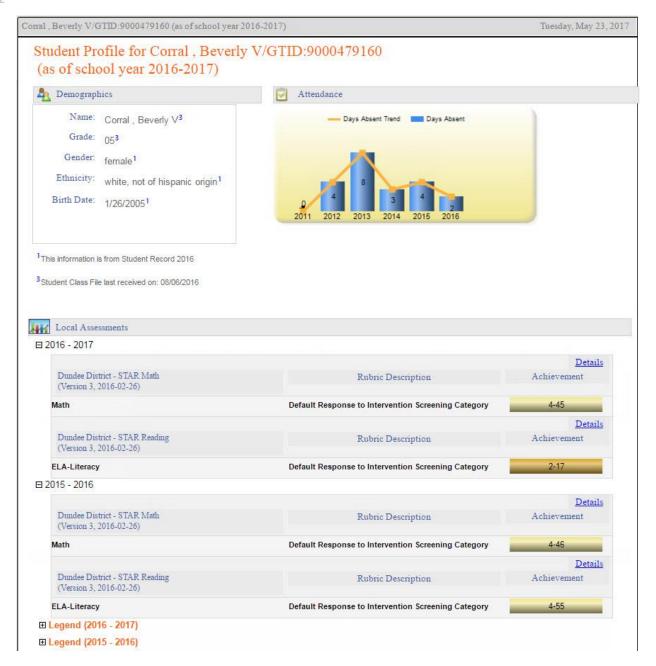

## Historical

The historical dashboard displays assessment data for currently enrolled students as well as their entire history. To view assessment data, hover your mouse over the **Historical Dashboard** button. Click on the **Local Assessment** button.

| Dundee School System |              |              |                     |          |                                                                                                                  |           |               |              |     |                    |      |  |
|----------------------|--------------|--------------|---------------------|----------|------------------------------------------------------------------------------------------------------------------|-----------|---------------|--------------|-----|--------------------|------|--|
| SLDS                 | Parent P     | ortal Supp   | ort Resources       | IEP      | Usage Re                                                                                                         | ports     | IIS Dashboard | Growth Model | LOR | L A Status         | PD   |  |
| Histori              | ical Dash    | board 👻      | Operational Da      | shboar   | nd 👻                                                                                                             |           |               |              |     |                    |      |  |
| Enrolli              | ment         |              |                     |          |                                                                                                                  |           |               |              |     |                    |      |  |
| Attend               | lance        |              | <b>M</b>            | Admin    | Group Main                                                                                                       | 1         |               | *            |     | View Rep           | port |  |
| Assess               | sment 🕨      | 015          | ~                   | Filter G | Group Tota                                                                                                       | al        |               |              |     |                    |      |  |
| Local<br>Assess      | sment        | _            |                     |          |                                                                                                                  |           |               |              |     |                    |      |  |
| 14 4                 | 1 of 1       | ⊳ ⊳∎         | 4                   | Find     | and the second | • 😨       |               |              |     |                    |      |  |
| His                  | storical SCH | IOOL Milesto | nesEOG Results for: | Dundee   | District - Parl                                                                                                  | k Element | ary School    |              |     | Tuesday, May 23, 2 | 017  |  |